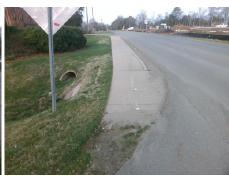

## **Access Compliance Report Public Rights-of-Way** (Curb Ramps)

Intersection ID: 22293 Main Street: SAM\_NEELY\_RD **Cross Street: WESTHALL\_DR** Location: SW ADA ID: 032DEB1A74A6 Ramp Type: Directional1 Initial Pass/Fail: Fail **Overall Compliance: No Severity Score:** 1.25

Total Cost: 1600.00

| Field Measurements/Component Compliance |                       |       |      |                             |      |  |
|-----------------------------------------|-----------------------|-------|------|-----------------------------|------|--|
| Compl                                   | iance Description     | Data  | Comp | liance Description          | Data |  |
| N/A                                     | Ramp Length (in)      | 118.0 | N/A  | Grade Break?                | N/A  |  |
| Yes                                     | Ramp Width (in)       | 49.0  | N/A  | Grade Break Slope (%)       | 0.0  |  |
| Yes                                     | Ramp Slope (%)        | 6.4   | N/A  | Grade Break XSlope (%)      | 0.0  |  |
| No                                      | Ramp XSlope (%)       | 3.0   |      |                             |      |  |
| N/A                                     | Flare Type LT         | N/A   | N/A  | Flare Type RT               | N/A  |  |
| N/A                                     | Flare Slope LT (%)    | N/A   | N/A  | Flare Slope RT (%)          | 0.0  |  |
| N/A                                     | Flare Traversable LT? | N/A   | N/A  | Flare Traversable RT?       | N/A  |  |
| N/A                                     | Landing Length (in)   | 0.0   | N/A  | DWS Provided?               | N/A  |  |
| N/A                                     | Landing Width (in)    | 0.0   | N/A  | DWS Contrast?               | N/A  |  |
| N/A                                     | Landing Slope (%)     | 0.0   | N/A  | DWS Length (in)             | N/A  |  |
| N/A                                     | Landing X Slope (%)   | 0.0   | N/A  | DWS Full Width?             | N/A  |  |
| N/A                                     | Landing Curb? (Y/N)   | N/A   | N/A  | DWS Offset LT (in)          | N/A  |  |
| N/A                                     | Shared Landing?       | N/A   | N/A  | DWS Offset RT (in)          | N/A  |  |
| N/A                                     | Gutter Ponding?       | 0.0   | N/A  | Gutter Slope (%)            | N/A  |  |
| N/A                                     | Gutter Lip Ht (in)    | 0.0   | N/A  | Gutter X Slope (%)          | N/A  |  |
| N/A                                     | Painted X Walk1?      | No    |      | Road Slope (%)              | 8.0  |  |
|                                         | X Walk 1 Direction    | То Е  |      | Road X Slope (%)            | 6.3  |  |
|                                         | X Walk 1 Width (in)   | N/A   |      | Clear Space?                | N/A  |  |
|                                         | X Walk 1 Slope (%)    | 0.8   | N/A  | Clear Space to XWalk (in)   | N/A  |  |
|                                         | X Walk 1 X Slope (%)  | 6.3   | N/A  | Storm Grate/Utility Hazard? | N/A  |  |
| N/A                                     | Ramp inside XWalk1?   | N/A   |      | Storm Grate/Utility Type    |      |  |
| N/A                                     | Any Obstructions?     | N/A   |      |                             | N/A  |  |
|                                         | Obstruction Type      |       | Yes  | Surface Condition? (G/P)    | Good |  |
|                                         |                       | N/A   | N/A  | Curb Slope (%)              | 2.4  |  |
|                                         |                       |       |      |                             |      |  |