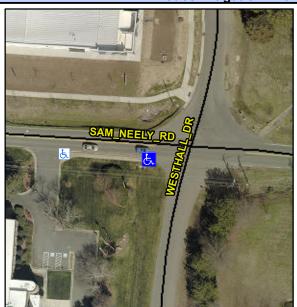

## **Access Compliance Report Public Rights-of-Way** (Curb Ramps)

Intersection ID: 22293 Main Street: SAM\_NEELY\_RD **Cross Street: WESTHALL\_DR** Location: SW ADA ID: 032DEB1A74A6 Ramp Type: Directional1 Initial Pass/Fail: Fail **Overall Compliance: No Severity Score:** 1.25

## Field Measurements/Component Compliance

**WESTHALL DR** Street 1 Name Stop Condition-Street 1 StopSign Street 2 Name N/A Stop Condition-Street 2 N/A

| Possible Solutions:           |
|-------------------------------|
| Remove & Replace Entire Ramp. |
|                               |
|                               |
|                               |
|                               |
| Surveyor Notes:               |
| N/A                           |
| N/A                           |
|                               |
|                               |
| PROW/ADA:                     |
| R304.5.3                      |
|                               |
|                               |
| •                             |
|                               |
|                               |
|                               |