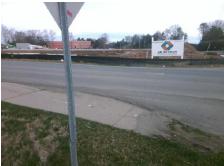

## **Access Compliance Report Public Rights-of-Way** (Curb Ramps)

Intersection ID: 22293 Main Street: SAM\_NEELY\_RD **Cross Street: WESTHALL\_DR** Location: SW ADA ID: 032DEB1A74A6 Ramp Type: Directional1 Initial Pass/Fail: Fail **Overall Compliance: No Severity Score:** 1.25

Total Cost: 1600.00

| Field Measurements/Component Compliance |                       |       |      |                             |      |  |
|-----------------------------------------|-----------------------|-------|------|-----------------------------|------|--|
| Compl                                   | iance Description     | Data  | Comp | liance Description          | Data |  |
| N/A                                     | Ramp Length (in)      | 118.0 | N/A  | Grade Break?                | N/A  |  |
| Yes                                     | Ramp Width (in)       | 49.0  | N/A  | Grade Break Slope (%)       | 0.0  |  |
| Yes                                     | Ramp Slope (%)        | 6.4   | N/A  | Grade Break XSlope (%)      | 0.0  |  |
| No                                      | Ramp XSlope (%)       | 3.0   |      |                             |      |  |
| N/A                                     | Flare Type LT         | N/A   | N/A  | Flare Type RT               | N/A  |  |
| N/A                                     | Flare Slope LT (%)    | N/A   | N/A  | Flare Slope RT (%)          | 0.0  |  |
| N/A                                     | Flare Traversable LT? | N/A   | N/A  | Flare Traversable RT?       | N/A  |  |
| N/A                                     | Landing Length (in)   | 0.0   | N/A  | DWS Provided?               | N/A  |  |
| N/A                                     | Landing Width (in)    | 0.0   | N/A  | DWS Contrast?               | N/A  |  |
| N/A                                     | Landing Slope (%)     | 0.0   | N/A  | DWS Length (in)             | N/A  |  |
| N/A                                     | Landing X Slope (%)   | 0.0   | N/A  | DWS Full Width?             | N/A  |  |
| N/A                                     | Landing Curb? (Y/N)   | N/A   | N/A  | DWS Offset LT (in)          | N/A  |  |
| N/A                                     | Shared Landing?       | N/A   | N/A  | DWS Offset RT (in)          | N/A  |  |
| N/A                                     | Gutter Ponding?       | 0.0   | N/A  | Gutter Slope (%)            | N/A  |  |
| N/A                                     | Gutter Lip Ht (in)    | 0.0   | N/A  | Gutter X Slope (%)          | N/A  |  |
| N/A                                     | Painted X Walk1?      | No    |      | Road Slope (%)              | 8.0  |  |
|                                         | X Walk 1 Direction    | То Е  |      | Road X Slope (%)            | 6.3  |  |
|                                         | X Walk 1 Width (in)   | N/A   |      | Clear Space?                | N/A  |  |
|                                         | X Walk 1 Slope (%)    | 0.8   | N/A  | Clear Space to XWalk (in)   | N/A  |  |
|                                         | X Walk 1 X Slope (%)  | 6.3   | N/A  | Storm Grate/Utility Hazard? | N/A  |  |
| N/A                                     | Ramp inside XWalk1?   | N/A   |      | Storm Grate/Utility Type    |      |  |
| N/A                                     | Any Obstructions?     | N/A   |      |                             | N/A  |  |
|                                         | Obstruction Type      |       | Yes  | Surface Condition? (G/P)    | Good |  |
|                                         |                       | N/A   | N/A  | Curb Slope (%)              | 2.4  |  |
|                                         |                       |       |      |                             |      |  |