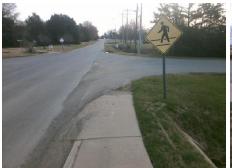

## **Access Compliance Report Public Rights-of-Way** (Curb Ramps)

Intersection ID: 22293 Main Street: SAM\_NEELY\_RD **Cross Street: WESTHALL\_DR** Location: SW ADA ID: 032DEB1A74A6 Ramp Type: Directional1 Initial Pass/Fail: Fail **Overall Compliance: No Severity Score:** 1.25

## Field Measurements/Component Compliance

**WESTHALL DR** Street 1 Name Stop Condition-Street 1 StopSign Street 2 Name N/A Stop Condition-Street 2 N/A

| Possible Solutions:           |
|-------------------------------|
| Remove & Replace Entire Ramp. |
|                               |
|                               |
|                               |
|                               |
| Surveyor Notes:               |
| N/A                           |
| N/A                           |
|                               |
|                               |
| PROW/ADA:                     |
| R304.5.3                      |
|                               |
|                               |
| •                             |
|                               |
|                               |
|                               |

Total Cost: 1600.00

| Field Measurements/Component Compliance |                       |       |      |                             |      |  |
|-----------------------------------------|-----------------------|-------|------|-----------------------------|------|--|
| Compl                                   | iance Description     | Data  | Comp | liance Description          | Data |  |
| N/A                                     | Ramp Length (in)      | 118.0 | N/A  | Grade Break?                | N/A  |  |
| Yes                                     | Ramp Width (in)       | 49.0  | N/A  | Grade Break Slope (%)       | 0.0  |  |
| Yes                                     | Ramp Slope (%)        | 6.4   | N/A  | Grade Break XSlope (%)      | 0.0  |  |
| No                                      | Ramp XSlope (%)       | 3.0   |      |                             |      |  |
| N/A                                     | Flare Type LT         | N/A   | N/A  | Flare Type RT               | N/A  |  |
| N/A                                     | Flare Slope LT (%)    | N/A   | N/A  | Flare Slope RT (%)          | 0.0  |  |
| N/A                                     | Flare Traversable LT? | N/A   | N/A  | Flare Traversable RT?       | N/A  |  |
| N/A                                     | Landing Length (in)   | 0.0   | N/A  | DWS Provided?               | N/A  |  |
| N/A                                     | Landing Width (in)    | 0.0   | N/A  | DWS Contrast?               | N/A  |  |
| N/A                                     | Landing Slope (%)     | 0.0   | N/A  | DWS Length (in)             | N/A  |  |
| N/A                                     | Landing X Slope (%)   | 0.0   | N/A  | DWS Full Width?             | N/A  |  |
| N/A                                     | Landing Curb? (Y/N)   | N/A   | N/A  | DWS Offset LT (in)          | N/A  |  |
| N/A                                     | Shared Landing?       | N/A   | N/A  | DWS Offset RT (in)          | N/A  |  |
| N/A                                     | Gutter Ponding?       | 0.0   | N/A  | Gutter Slope (%)            | N/A  |  |
| N/A                                     | Gutter Lip Ht (in)    | 0.0   | N/A  | Gutter X Slope (%)          | N/A  |  |
| N/A                                     | Painted X Walk1?      | No    |      | Road Slope (%)              | 8.0  |  |
|                                         | X Walk 1 Direction    | То Е  |      | Road X Slope (%)            | 6.3  |  |
|                                         | X Walk 1 Width (in)   | N/A   |      | Clear Space?                | N/A  |  |
|                                         | X Walk 1 Slope (%)    | 0.8   | N/A  | Clear Space to XWalk (in)   | N/A  |  |
|                                         | X Walk 1 X Slope (%)  | 6.3   | N/A  | Storm Grate/Utility Hazard? | N/A  |  |
| N/A                                     | Ramp inside XWalk1?   | N/A   |      | Storm Grate/Utility Type    |      |  |
| N/A                                     | Any Obstructions?     | N/A   |      |                             | N/A  |  |
|                                         | Obstruction Type      |       | Yes  | Surface Condition? (G/P)    | Good |  |
|                                         |                       | N/A   | N/A  | Curb Slope (%)              | 2.4  |  |
|                                         |                       |       |      |                             |      |  |