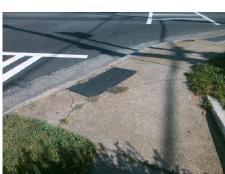

## Access Compliance Report Public Rights-of-Way (Curb Ramps)

Intersection ID: 15195 Main Street: ALBEMARLE\_RD Cross Street: FARM\_POND\_LN Location: SE

ADA ID: 0335BC3BE9A3 Ramp Type: Perp Initial Pass/Fail: Fail Overall Compliance: No Severity Score: 21.25

**Codes/Mitigation Info/Possible Solution** 

Street 1 Name FARM POND LN
Stop Condition-Street 2 Signal
Street 2 Name N/A
Stop Condition-Street 1 N/A

| Possible Solutions:           | 9 |
|-------------------------------|---|
| Remove & Replace Entire Ramp. | 1 |
|                               | N |
|                               | N |
|                               | 1 |
|                               | N |
|                               | 1 |
| Surveyor Notes:               | N |
| N/A                           | N |
|                               | N |
|                               | ı |
|                               | ı |
| PROW/ADA:                     | N |
| Not Found, R304.5.1, R304.5.3 | N |
|                               | N |
|                               |   |
|                               | ı |
|                               |   |
|                               | _ |
|                               | ľ |
|                               |   |