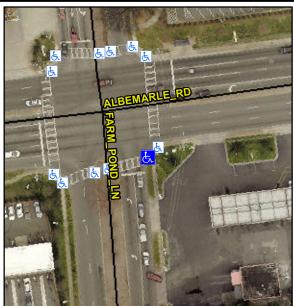

## Access Compliance Report Public Rights-of-Way (Curb Ramps)

Intersection ID: 15195 Main Street: ALBEMARLE\_RD Cross Street: FARM\_POND\_LN Location: SE

ADA ID: 0335BC3BE9A3 Ramp Type: Perp Initial Pass/Fail: Fail Overall Compliance: No Severity Score: 21.25