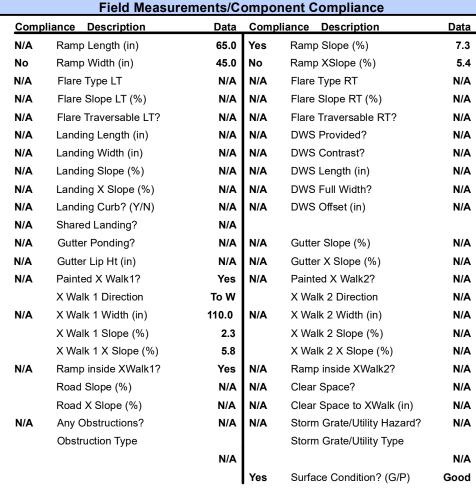

## Access Compliance Report Public Rights-of-Way (Curb Ramps)

Intersection ID: 15195 Main Street: ALBEMARLE\_RD Cross Street: FARM\_POND\_LN Location: SE

ADA ID: 0335BC3BE9A3 Ramp Type: Perp Initial Pass/Fail: Fail Overall Compliance: No Severity Score: 21.25

**Codes/Mitigation Info/Possible Solution** 

Street 1 Name FARM POND LN
Stop Condition-Street 2 Signal
Street 2 Name N/A
Stop Condition-Street 1 N/A

| Possible Solutions:           | 9 |
|-------------------------------|---|
| Remove & Replace Entire Ramp. | 1 |
|                               | N |
|                               | N |
|                               | 1 |
|                               | N |
|                               | 1 |
| Surveyor Notes:               | N |
| N/A                           | N |
|                               | N |
|                               | ı |
|                               | ı |
| PROW/ADA:                     | N |
| Not Found, R304.5.1, R304.5.3 | N |
|                               | N |
|                               |   |
|                               | ı |
|                               |   |
|                               | _ |
|                               | ľ |
|                               |   |