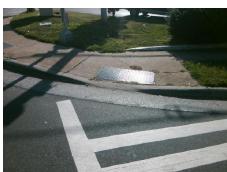

## Access Compliance Report Public Rights-of-Way (Curb Ramps)

Intersection ID: 15195 Main Street: ALBEMARLE\_RD Cross Street: FARM\_POND\_LN Location: SE

ADA ID: 0335BC3BE9A3 Ramp Type: Perp Initial Pass/Fail: Fail Overall Compliance: No Severity Score: 21.25

**Codes/Mitigation Info/Possible Solution** 

Street 1 Name FARM POND LN
Stop Condition-Street 2 Signal
Street 2 Name N/A
Stop Condition-Street 1 N/A

| Possible Solutions:           | 9 |
|-------------------------------|---|
| Remove & Replace Entire Ramp. | 1 |
|                               | N |
|                               | N |
|                               | 1 |
|                               | N |
|                               | 1 |
| Surveyor Notes:               | N |
| N/A                           | N |
|                               | N |
|                               | ı |
|                               | ı |
| PROW/ADA:                     | N |
| Not Found, R304.5.1, R304.5.3 | N |
|                               | N |
|                               |   |
|                               | ı |
|                               |   |
|                               | _ |
|                               | ľ |
|                               |   |