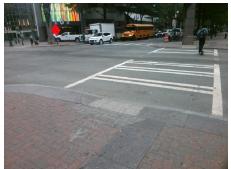

## Field Measurements/Component Compliance

Street 1 Name E TRADE ST
Stop Condition-Street 2 Signal
Street 2 Name N/A
Stop Condition-Street 1 N/A

Possible Solutions:

Remove & Replace Entire Ramp.

N/A

N/A

N/A

N/A

Total Cost: \$ 1850.00

| Field Measurements/Component Compilance |                       |       |                        |                             |      |
|-----------------------------------------|-----------------------|-------|------------------------|-----------------------------|------|
| Compliance Description                  |                       | Data  | Compliance Description |                             | Data |
| N/A                                     | Ramp Length (in)      | 23.5  | No                     | Ramp Slope (%)              | 9.2  |
| Yes                                     | Ramp Width (in)       | 48.0  | Yes                    | Ramp XSlope (%)             | 3.4  |
| N/A                                     | Flare Type LT         | N/A   | N/A                    | Flare Type RT               | N/A  |
| N/A                                     | Flare Slope LT (%)    | N/A   | N/A                    | Flare Slope RT (%)          | N/A  |
| N/A                                     | Flare Traversable LT? | N/A   | N/A                    | Flare Traversable RT?       | N/A  |
| N/A                                     | Landing Length (in)   | N/A   | N/A                    | DWS Provided?               | N/A  |
| N/A                                     | Landing Width (in)    | N/A   | N/A                    | DWS Contrast?               | N/A  |
| N/A                                     | Landing Slope (%)     | N/A   | N/A                    | DWS Length (in)             | N/A  |
| N/A                                     | Landing X Slope (%)   | N/A   | N/A                    | DWS Full Width?             | N/A  |
| N/A                                     | Landing Curb? (Y/N)   | N/A   | N/A                    | DWS Offset (in)             | N/A  |
| N/A                                     | Shared Landing?       | N/A   |                        |                             |      |
| N/A                                     | Gutter Ponding?       | N/A   | N/A                    | Gutter Slope (%)            | N/A  |
| N/A                                     | Gutter Lip Ht (in)    | N/A   | N/A                    | Gutter X Slope (%)          | N/A  |
| N/A                                     | Painted X Walk1?      | Yes   | N/A                    | Painted X Walk2?            | N/A  |
|                                         | X Walk 1 Direction    | To NE |                        | X Walk 2 Direction          | N/A  |
| N/A                                     | X Walk 1 Width (in)   | 160.0 | N/A                    | X Walk 2 Width (in)         | N/A  |
|                                         | X Walk 1 Slope (%)    | 0.7   |                        | X Walk 2 Slope (%)          | N/A  |
|                                         | X Walk 1 X Slope (%)  | 6.2   |                        | X Walk 2 X Slope (%)        | N/A  |
| N/A                                     | Ramp inside XWalk1?   | Yes   | N/A                    | Ramp inside XWalk2?         | N/A  |
|                                         | Road Slope (%)        | N/A   | N/A                    | Clear Space?                | N/A  |
|                                         | Road X Slope (%)      | N/A   | N/A                    | Clear Space to XWalk (in)   | N/A  |
| N/A                                     | Any Obstructions?     | N/A   | N/A                    | Storm Grate/Utility Hazard? | N/A  |
|                                         | Obstruction Type      |       |                        | Storm Grate/Utility Type    |      |
|                                         |                       | N/A   |                        |                             | N/A  |
|                                         |                       |       | Yes                    | Surface Condition? (G/P)    | Good |
|                                         |                       |       |                        |                             |      |