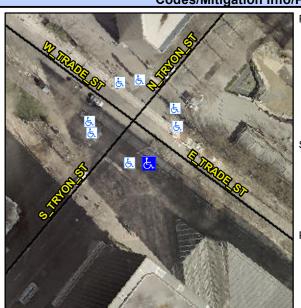

## Access Compliance Report Public Rights-of-Way (Curb Ramps)

Intersection ID: 12285 Main Street: E\_TRADE\_ST Cross Street: N\_TRYON\_ST Location: S

ADA ID: 0349B768C324 Ramp Type: Perp Initial Pass/Fail: Fail Overall Compliance: No Severity Score: 13.75