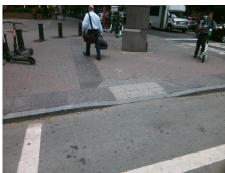

## Field Measurements/Component Compliance

Street 1 Name E TRADE ST
Stop Condition-Street 2 Signal
Street 2 Name N/A
Stop Condition-Street 1 N/A

Possible Solutions:

Remove & Replace Entire Ramp.

N/A

N/A

N/A

N/A

Total Cost: \$ 1850.00

| Field Measurements/Component Compilance |                       |       |                        |                             |      |
|-----------------------------------------|-----------------------|-------|------------------------|-----------------------------|------|
| Compliance Description                  |                       | Data  | Compliance Description |                             | Data |
| N/A                                     | Ramp Length (in)      | 23.5  | No                     | Ramp Slope (%)              | 9.2  |
| Yes                                     | Ramp Width (in)       | 48.0  | Yes                    | Ramp XSlope (%)             | 3.4  |
| N/A                                     | Flare Type LT         | N/A   | N/A                    | Flare Type RT               | N/A  |
| N/A                                     | Flare Slope LT (%)    | N/A   | N/A                    | Flare Slope RT (%)          | N/A  |
| N/A                                     | Flare Traversable LT? | N/A   | N/A                    | Flare Traversable RT?       | N/A  |
| N/A                                     | Landing Length (in)   | N/A   | N/A                    | DWS Provided?               | N/A  |
| N/A                                     | Landing Width (in)    | N/A   | N/A                    | DWS Contrast?               | N/A  |
| N/A                                     | Landing Slope (%)     | N/A   | N/A                    | DWS Length (in)             | N/A  |
| N/A                                     | Landing X Slope (%)   | N/A   | N/A                    | DWS Full Width?             | N/A  |
| N/A                                     | Landing Curb? (Y/N)   | N/A   | N/A                    | DWS Offset (in)             | N/A  |
| N/A                                     | Shared Landing?       | N/A   |                        |                             |      |
| N/A                                     | Gutter Ponding?       | N/A   | N/A                    | Gutter Slope (%)            | N/A  |
| N/A                                     | Gutter Lip Ht (in)    | N/A   | N/A                    | Gutter X Slope (%)          | N/A  |
| N/A                                     | Painted X Walk1?      | Yes   | N/A                    | Painted X Walk2?            | N/A  |
|                                         | X Walk 1 Direction    | To NE |                        | X Walk 2 Direction          | N/A  |
| N/A                                     | X Walk 1 Width (in)   | 160.0 | N/A                    | X Walk 2 Width (in)         | N/A  |
|                                         | X Walk 1 Slope (%)    | 0.7   |                        | X Walk 2 Slope (%)          | N/A  |
|                                         | X Walk 1 X Slope (%)  | 6.2   |                        | X Walk 2 X Slope (%)        | N/A  |
| N/A                                     | Ramp inside XWalk1?   | Yes   | N/A                    | Ramp inside XWalk2?         | N/A  |
|                                         | Road Slope (%)        | N/A   | N/A                    | Clear Space?                | N/A  |
|                                         | Road X Slope (%)      | N/A   | N/A                    | Clear Space to XWalk (in)   | N/A  |
| N/A                                     | Any Obstructions?     | N/A   | N/A                    | Storm Grate/Utility Hazard? | N/A  |
|                                         | Obstruction Type      |       |                        | Storm Grate/Utility Type    |      |
|                                         |                       | N/A   |                        |                             | N/A  |
|                                         |                       |       | Yes                    | Surface Condition? (G/P)    | Good |
|                                         |                       |       |                        |                             |      |