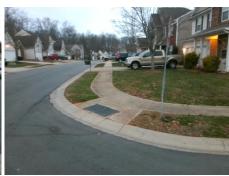

Remove & Replace Curb Ramp With Two New Directional Ramps or Equivalent.

Surveyor Notes:

N/A

PROW/ADA:

Not Found, R304.5.1, R304.5.3

Total Cost: \$ 3200.00

| Fleid Measurements/Component Comphance |                       |       |                        |                             |       |
|----------------------------------------|-----------------------|-------|------------------------|-----------------------------|-------|
| Compliance Description                 |                       | Data  | Compliance Description |                             | Data  |
| N/A                                    | Ramp Length (in)      | 50.0  | Yes                    | Ramp Slope (%)              | 5.2   |
| No                                     | Ramp Width (in)       | 38.0  | No                     | Ramp XSlope (%)             | 3.9   |
| N/A                                    | Flare Type LT         | N/A   | N/A                    | Flare Type RT               | N/A   |
| N/A                                    | Flare Slope LT (%)    | N/A   | N/A                    | Flare Slope RT (%)          | N/A   |
| N/A                                    | Flare Traversable LT? | N/A   | N/A                    | Flare Traversable RT?       | N/A   |
| N/A                                    | Landing Length (in)   | N/A   | N/A                    | DWS Provided?               | N/A   |
| N/A                                    | Landing Width (in)    | N/A   | N/A                    | DWS Contrast?               | N/A   |
| N/A                                    | Landing Slope (%)     | N/A   | N/A                    | DWS Length (in)             | N/A   |
| N/A                                    | Landing X Slope (%)   | N/A   | N/A                    | DWS Full Width?             | N/A   |
| N/A                                    | Landing Curb? (Y/N)   | N/A   | N/A                    | DWS Offset (in)             | N/A   |
| N/A                                    | Shared Landing?       | N/A   |                        |                             |       |
| N/A                                    | Gutter Ponding?       | N/A   | N/A                    | Gutter Slope (%)            | N/A   |
| N/A                                    | Gutter Lip Ht (in)    | N/A   | N/A                    | Gutter X Slope (%)          | N/A   |
| N/A                                    | Painted X Walk1?      | No    | N/A                    | Painted X Walk2?            | No    |
|                                        | X Walk 1 Direction    | To SE |                        | X Walk 2 Direction          | To NE |
| N/A                                    | X Walk 1 Width (in)   | N/A   | N/A                    | X Walk 2 Width (in)         | N/A   |
|                                        | X Walk 1 Slope (%)    | 4.8   |                        | X Walk 2 Slope (%)          | 2.5   |
|                                        | X Walk 1 X Slope (%)  | 1.4   |                        | X Walk 2 X Slope (%)        | 5.1   |
| N/A                                    | Ramp inside XWalk1?   | N/A   | N/A                    | Ramp inside XWalk2?         | N/A   |
|                                        | Road Slope (%)        | 4.1   | N/A                    | Clear Space?                | N/A   |
|                                        | Road X Slope (%)      | 5.2   | N/A                    | Clear Space to XWalk (in)   | N/A   |
| N/A                                    | Any Obstructions?     | N/A   | N/A                    | Storm Grate/Utility Hazard? | N/A   |
|                                        | Obstruction Type      |       |                        | Storm Grate/Utility Type    |       |
|                                        |                       | N/A   |                        |                             | N/A   |
|                                        |                       |       | Yes                    | Surface Condition? (G/P)    | Good  |