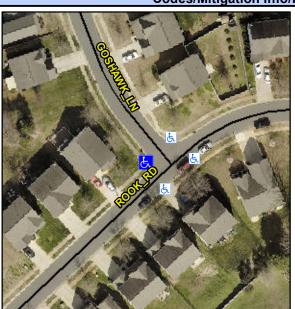

## Access Compliance Report Public Rights-of-Way (Curb Ramps)

Intersection ID: 45543Main Street:GOSHAWK\_LNCross Street:ROOK\_RDLocation:NWADA ID: 034D4AFF476CRamp Type:PerpDiagInitial Pass/Fail:FailOverall Compliance:NoSeverity Score:10