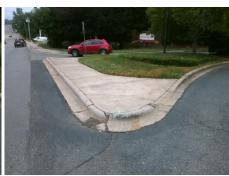

## Field Measurements/Component Compliance

SUMMERCROFT LN Street 1 Name Stop Condition-Street 2 None Street 2 Name N/A Stop Condition-Street 1 N/A Possible Solutions: Remove & Replace Entire Ramp. Surveyor Notes: N/A PROW/ADA: R304.5.1, R304.2.2

Total Cost: 1650.00

| Comp | liance Description    | Data | Comp | liance | Description           | Data |
|------|-----------------------|------|------|--------|-----------------------|------|
| N/A  | Ramp Length (in)      | 42.0 | No   | Ramp   | Slope (%)             | 10.2 |
| No   | Ramp Width (in)       | 42.0 | Yes  | Ramp   | XSlope (%)            | 0.5  |
| N/A  | Flare Type LT         | N/A  | N/A  | Flare  | Type RT               | N/A  |
| N/A  | Flare Slope LT (%)    | N/A  | N/A  | Flare  | Slope RT (%)          | N/A  |
| N/A  | Flare Traversable LT? | N/A  | N/A  | Flare  | Traversable RT?       | N/A  |
| N/A  | Landing Length (in)   | N/A  | N/A  | DWS    | Provided?             | N/A  |
| N/A  | Landing Width (in)    | N/A  | N/A  | DWS    | Contrast?             | N/A  |
| N/A  | Landing Slope (%)     | N/A  | N/A  | DWS    | Length (in)           | N/A  |
| N/A  | Landing X Slope (%)   | N/A  | N/A  | DWS    | Full Width?           | N/A  |
| N/A  | Landing Curb? (Y/N)   | N/A  | N/A  | DWS    | Offset (in)           | N/A  |
| N/A  | Shared Landing?       | N/A  |      |        |                       |      |
| N/A  | Gutter Ponding?       | N/A  | N/A  | Gutte  | r Slope (%)           | N/A  |
| N/A  | Gutter Lip Ht (in)    | N/A  | N/A  | Gutte  | r X Slope (%)         | N/A  |
| N/A  | Painted X Walk1?      | No   | N/A  | Painte | ed X Walk2?           | N/A  |
|      | X Walk 1 Direction    | To N |      | X Wa   | k 2 Direction         | N/A  |
| N/A  | X Walk 1 Width (in)   | N/A  | N/A  | X Wa   | k 2 Width (in)        | N/A  |
|      | X Walk 1 Slope (%)    | 5.1  |      | X Wa   | k 2 Slope (%)         | N/A  |
|      | X Walk 1 X Slope (%)  | 0.2  |      | X Wa   | k 2 X Slope (%)       | N/A  |
| N/A  | Ramp inside XWalk1?   | N/A  | N/A  | Ramp   | inside XWalk2?        | N/A  |
|      | Road Slope (%)        | N/A  | N/A  | Clear  | Space?                | N/A  |
|      | Road X Slope (%)      | N/A  | N/A  | Clear  | Space to XWalk (in)   | N/A  |
| N/A  | Any Obstructions?     | N/A  | N/A  | Storm  | Grate/Utility Hazard? | N/A  |
|      | Obstruction Type      |      |      | Storm  | Grate/Utility Type    |      |
|      |                       | N/A  |      |        |                       | N/A  |