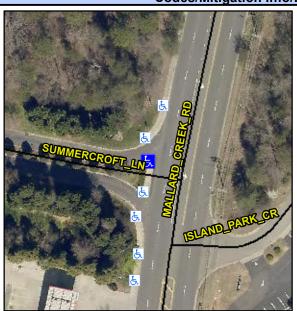

## **Access Compliance Report Public Rights-of-Way** (Curb Ramps)

Good

Surface Condition? (G/P)

Main Street: MALLARD CREEK RD **Cross Street: SUMMERCROFT LN** Location: Intersection ID: 4562 NW ADA ID: 03530F2A7B44 Ramp Type: MedianPerp Initial Pass/Fail: Fail **Overall Compliance: No** Severity Score: 21.25