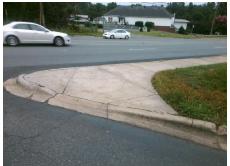

## Field Measurements/Component Compliance

SUMMERCROFT LN Street 1 Name Stop Condition-Street 2 None Street 2 Name N/A Stop Condition-Street 1 N/A Possible Solutions: Remove & Replace Entire Ramp. Surveyor Notes: N/A PROW/ADA: R304.5.1, R304.2.2

Total Cost: 1650.00

| Comp | liance Description    | Data | Comp | liance | Description           | Data |
|------|-----------------------|------|------|--------|-----------------------|------|
| N/A  | Ramp Length (in)      | 42.0 | No   | Ramp   | Slope (%)             | 10.2 |
| No   | Ramp Width (in)       | 42.0 | Yes  | Ramp   | XSlope (%)            | 0.5  |
| N/A  | Flare Type LT         | N/A  | N/A  | Flare  | Type RT               | N/A  |
| N/A  | Flare Slope LT (%)    | N/A  | N/A  | Flare  | Slope RT (%)          | N/A  |
| N/A  | Flare Traversable LT? | N/A  | N/A  | Flare  | Traversable RT?       | N/A  |
| N/A  | Landing Length (in)   | N/A  | N/A  | DWS    | Provided?             | N/A  |
| N/A  | Landing Width (in)    | N/A  | N/A  | DWS    | Contrast?             | N/A  |
| N/A  | Landing Slope (%)     | N/A  | N/A  | DWS    | Length (in)           | N/A  |
| N/A  | Landing X Slope (%)   | N/A  | N/A  | DWS    | Full Width?           | N/A  |
| N/A  | Landing Curb? (Y/N)   | N/A  | N/A  | DWS    | Offset (in)           | N/A  |
| N/A  | Shared Landing?       | N/A  |      |        |                       |      |
| N/A  | Gutter Ponding?       | N/A  | N/A  | Gutte  | r Slope (%)           | N/A  |
| N/A  | Gutter Lip Ht (in)    | N/A  | N/A  | Gutte  | r X Slope (%)         | N/A  |
| N/A  | Painted X Walk1?      | No   | N/A  | Painte | ed X Walk2?           | N/A  |
|      | X Walk 1 Direction    | To N |      | X Wa   | k 2 Direction         | N/A  |
| N/A  | X Walk 1 Width (in)   | N/A  | N/A  | X Wa   | k 2 Width (in)        | N/A  |
|      | X Walk 1 Slope (%)    | 5.1  |      | X Wa   | k 2 Slope (%)         | N/A  |
|      | X Walk 1 X Slope (%)  | 0.2  |      | X Wa   | k 2 X Slope (%)       | N/A  |
| N/A  | Ramp inside XWalk1?   | N/A  | N/A  | Ramp   | inside XWalk2?        | N/A  |
|      | Road Slope (%)        | N/A  | N/A  | Clear  | Space?                | N/A  |
|      | Road X Slope (%)      | N/A  | N/A  | Clear  | Space to XWalk (in)   | N/A  |
| N/A  | Any Obstructions?     | N/A  | N/A  | Storm  | Grate/Utility Hazard? | N/A  |
|      | Obstruction Type      |      |      | Storm  | Grate/Utility Type    |      |
|      |                       | N/A  |      |        |                       | N/A  |