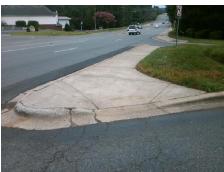

## Field Measurements/Component Compliance

SUMMERCROFT LN Street 1 Name Stop Condition-Street 2 None Street 2 Name N/A Stop Condition-Street 1 N/A Possible Solutions: Remove & Replace Entire Ramp. Surveyor Notes: N/A PROW/ADA: R304.5.1, R304.2.2

Total Cost: 1650.00

| Comp | liance Description    | Data | Comp | liance | Description           | Data |
|------|-----------------------|------|------|--------|-----------------------|------|
| N/A  | Ramp Length (in)      | 42.0 | No   | Ramp   | Slope (%)             | 10.2 |
| No   | Ramp Width (in)       | 42.0 | Yes  | Ramp   | XSlope (%)            | 0.5  |
| N/A  | Flare Type LT         | N/A  | N/A  | Flare  | Type RT               | N/A  |
| N/A  | Flare Slope LT (%)    | N/A  | N/A  | Flare  | Slope RT (%)          | N/A  |
| N/A  | Flare Traversable LT? | N/A  | N/A  | Flare  | Traversable RT?       | N/A  |
| N/A  | Landing Length (in)   | N/A  | N/A  | DWS    | Provided?             | N/A  |
| N/A  | Landing Width (in)    | N/A  | N/A  | DWS    | Contrast?             | N/A  |
| N/A  | Landing Slope (%)     | N/A  | N/A  | DWS    | Length (in)           | N/A  |
| N/A  | Landing X Slope (%)   | N/A  | N/A  | DWS    | Full Width?           | N/A  |
| N/A  | Landing Curb? (Y/N)   | N/A  | N/A  | DWS    | Offset (in)           | N/A  |
| N/A  | Shared Landing?       | N/A  |      |        |                       |      |
| N/A  | Gutter Ponding?       | N/A  | N/A  | Gutte  | r Slope (%)           | N/A  |
| N/A  | Gutter Lip Ht (in)    | N/A  | N/A  | Gutte  | r X Slope (%)         | N/A  |
| N/A  | Painted X Walk1?      | No   | N/A  | Painte | ed X Walk2?           | N/A  |
|      | X Walk 1 Direction    | To N |      | X Wa   | k 2 Direction         | N/A  |
| N/A  | X Walk 1 Width (in)   | N/A  | N/A  | X Wa   | k 2 Width (in)        | N/A  |
|      | X Walk 1 Slope (%)    | 5.1  |      | X Wa   | k 2 Slope (%)         | N/A  |
|      | X Walk 1 X Slope (%)  | 0.2  |      | X Wa   | k 2 X Slope (%)       | N/A  |
| N/A  | Ramp inside XWalk1?   | N/A  | N/A  | Ramp   | inside XWalk2?        | N/A  |
|      | Road Slope (%)        | N/A  | N/A  | Clear  | Space?                | N/A  |
|      | Road X Slope (%)      | N/A  | N/A  | Clear  | Space to XWalk (in)   | N/A  |
| N/A  | Any Obstructions?     | N/A  | N/A  | Storm  | Grate/Utility Hazard? | N/A  |
|      | Obstruction Type      |      |      | Storm  | Grate/Utility Type    |      |
|      |                       | N/A  |      |        |                       | N/A  |