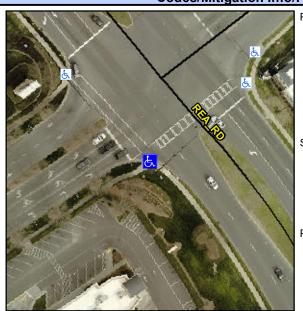

## **Access Compliance Report Public Rights-of-Way** (Curb Ramps)

Data

15.0

Good

Intersection ID: 27288 Main Street: PIPER STATION DR Cross Street: REA RD Location: SW Initial Pass/Fail: Fail **Overall Compliance: No Severity Score:** ADA ID: 035C69FA8EAB Ramp Type: PerpDiag 37.5

Compliance Description

Ramp Length (in)

N/A

**Codes/Mitigation Info/Possible Solution** 

**REA RD** 

Signal

Signal

## Field Measurements/Component Compliance

No

Compliance Description

Ramp Slope (%)

Data

72.0

Street 1 Name Stop Condition-Street 2 PIPER STATION DR Street 2 Name Stop Condition-Street 1

Possible Solutions: Remove & Replace Curb Ramp With Two New Directional Ramps or Equivalent. Restripe Crosswalk. Surveyor Notes: N/A PROW/ADA: Not Found, R304.2.2, R304.5.3