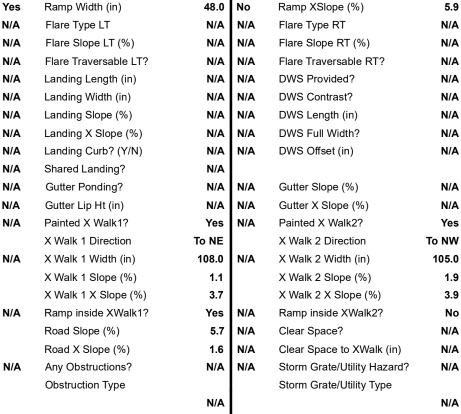

## **Access Compliance Report Public Rights-of-Way** (Curb Ramps)

Data

15.0

Good

Intersection ID: 27288 Main Street: PIPER STATION DR Cross Street: REA RD Location: SW Initial Pass/Fail: Fail **Overall Compliance: No Severity Score:** ADA ID: 035C69FA8EAB Ramp Type: PerpDiag 37.5

Compliance Description

Ramp Length (in)

N/A

**Codes/Mitigation Info/Possible Solution** 

**REA RD** 

Signal

Signal

## Field Measurements/Component Compliance

No

Compliance Description

Ramp Slope (%)

Data

72.0

Street 1 Name Stop Condition-Street 2 PIPER STATION DR Street 2 Name Stop Condition-Street 1

Possible Solutions: Remove & Replace Curb Ramp With Two New Directional Ramps or Equivalent. Restripe Crosswalk. Surveyor Notes: N/A PROW/ADA: Not Found, R304.2.2, R304.5.3

Total Cost: 3400.00

Yes

Surface Condition? (G/P)