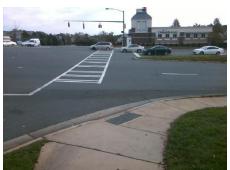

## **Access Compliance Report Public Rights-of-Way** (Curb Ramps)

Data

15.0

Good

Intersection ID: 27288 Main Street: PIPER STATION DR Cross Street: REA RD Location: SW Initial Pass/Fail: Fail **Overall Compliance: No Severity Score:** ADA ID: 035C69FA8EAB Ramp Type: PerpDiag 37.5

## Field Measurements/Component Compliance

No

Compliance Description

Ramp Slope (%)

Data

72.0

Street 1 Name Stop Condition-Street 2 PIPER STATION DR Street 2 Name Stop Condition-Street 1

Possible Solutions: Remove & Replace Curb Ramp With Two New Directional Ramps or Equivalent. Restripe Crosswalk. Surveyor Notes: N/A PROW/ADA: Not Found, R304.2.2, R304.5.3