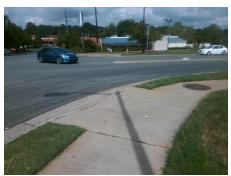

## Field Measurements/Component Compliance

Street 1 Name
Stop Condition-Street 2
Street 2 Name
Stop Condition-Street 1

SARDIS RD NORTH None GALLERIA BV StopSign Possible Solutions:

Remove & Replace Curb Ramp With Two New Directional Ramps or Equivalent.

Surveyor Notes:

N/A

PROW/ADA:

Not Found, R304.5.1, R304.5.3

Total Cost: \$ 3200.00

| Compliance Description |                       | Data | Compliance Description |                             | Data  |
|------------------------|-----------------------|------|------------------------|-----------------------------|-------|
| N/A                    | Ramp Length (in)      | 96.0 | Yes                    | Ramp Slope (%)              | 6.9   |
| No                     | Ramp Width (in)       | 35.0 | No                     | Ramp XSlope (%)             | 6.1   |
| N/A                    | Flare Type LT         | N/A  | N/A                    | Flare Type RT               | N/A   |
| N/A                    | Flare Slope LT (%)    | N/A  | N/A                    | Flare Slope RT (%)          | N/A   |
| N/A                    | Flare Traversable LT? | N/A  | N/A                    | Flare Traversable RT?       | N/A   |
| N/A                    | Landing Length (in)   | N/A  | N/A                    | DWS Provided?               | N/A   |
| N/A                    | Landing Width (in)    | N/A  | N/A                    | DWS Contrast?               | N/A   |
| N/A                    | Landing Slope (%)     | N/A  | N/A                    | DWS Length (in)             | N/A   |
| N/A                    | Landing X Slope (%)   | N/A  | N/A                    | DWS Full Width?             | N/A   |
| N/A                    | Landing Curb? (Y/N)   | N/A  | N/A                    | DWS Offset (in)             | N/A   |
| N/A                    | Shared Landing?       | N/A  |                        |                             |       |
| N/A                    | Gutter Ponding?       | N/A  | N/A                    | Gutter Slope (%)            | N/A   |
| N/A                    | Gutter Lip Ht (in)    | N/A  | N/A                    | Gutter X Slope (%)          | N/A   |
| N/A                    | Painted X Walk1?      | No   | N/A                    | Painted X Walk2?            | No    |
|                        | X Walk 1 Direction    | To N |                        | X Walk 2 Direction          | To SW |
| N/A                    | X Walk 1 Width (in)   | N/A  | N/A                    | X Walk 2 Width (in)         | N/A   |
|                        | X Walk 1 Slope (%)    | 0.8  |                        | X Walk 2 Slope (%)          | 1.2   |
|                        | X Walk 1 X Slope (%)  | 0.7  |                        | X Walk 2 X Slope (%)        | 1.0   |
| N/A                    | Ramp inside XWalk1?   | N/A  | N/A                    | Ramp inside XWalk2?         | N/A   |
|                        | Road Slope (%)        | 1.1  | N/A                    | Clear Space?                | N/A   |
|                        | Road X Slope (%)      | 1.3  | N/A                    | Clear Space to XWalk (in)   | N/A   |
| N/A                    | Any Obstructions?     | N/A  | N/A                    | Storm Grate/Utility Hazard? | N/A   |
|                        | Obstruction Type      |      | l                      | Storm Grate/Utility Type    |       |
|                        |                       | N/A  |                        |                             | N/A   |
|                        |                       |      | Yes                    | Surface Condition? (G/P)    | Good  |