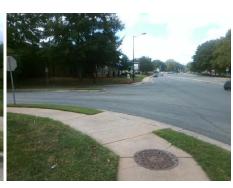

## Field Measurements/Component Compliance

Street 1 Name
Stop Condition-Street 2
Street 2 Name
Stop Condition-Street 1

SARDIS RD NORTH None GALLERIA BV StopSign Possible Solutions:

Remove & Replace Curb Ramp With Two New Directional Ramps or Equivalent.

Surveyor Notes:

N/A

PROW/ADA:

Not Found, R304.5.1, R304.5.3

Total Cost: \$ 3200.00

| Compliance Description |                       | Data | Compliance Description |                             | Data  |
|------------------------|-----------------------|------|------------------------|-----------------------------|-------|
| N/A                    | Ramp Length (in)      | 96.0 | Yes                    | Ramp Slope (%)              | 6.9   |
| No                     | Ramp Width (in)       | 35.0 | No                     | Ramp XSlope (%)             | 6.1   |
| N/A                    | Flare Type LT         | N/A  | N/A                    | Flare Type RT               | N/A   |
| N/A                    | Flare Slope LT (%)    | N/A  | N/A                    | Flare Slope RT (%)          | N/A   |
| N/A                    | Flare Traversable LT? | N/A  | N/A                    | Flare Traversable RT?       | N/A   |
| N/A                    | Landing Length (in)   | N/A  | N/A                    | DWS Provided?               | N/A   |
| N/A                    | Landing Width (in)    | N/A  | N/A                    | DWS Contrast?               | N/A   |
| N/A                    | Landing Slope (%)     | N/A  | N/A                    | DWS Length (in)             | N/A   |
| N/A                    | Landing X Slope (%)   | N/A  | N/A                    | DWS Full Width?             | N/A   |
| N/A                    | Landing Curb? (Y/N)   | N/A  | N/A                    | DWS Offset (in)             | N/A   |
| N/A                    | Shared Landing?       | N/A  |                        |                             |       |
| N/A                    | Gutter Ponding?       | N/A  | N/A                    | Gutter Slope (%)            | N/A   |
| N/A                    | Gutter Lip Ht (in)    | N/A  | N/A                    | Gutter X Slope (%)          | N/A   |
| N/A                    | Painted X Walk1?      | No   | N/A                    | Painted X Walk2?            | No    |
|                        | X Walk 1 Direction    | To N |                        | X Walk 2 Direction          | To SW |
| N/A                    | X Walk 1 Width (in)   | N/A  | N/A                    | X Walk 2 Width (in)         | N/A   |
|                        | X Walk 1 Slope (%)    | 0.8  |                        | X Walk 2 Slope (%)          | 1.2   |
|                        | X Walk 1 X Slope (%)  | 0.7  |                        | X Walk 2 X Slope (%)        | 1.0   |
| N/A                    | Ramp inside XWalk1?   | N/A  | N/A                    | Ramp inside XWalk2?         | N/A   |
|                        | Road Slope (%)        | 1.1  | N/A                    | Clear Space?                | N/A   |
|                        | Road X Slope (%)      | 1.3  | N/A                    | Clear Space to XWalk (in)   | N/A   |
| N/A                    | Any Obstructions?     | N/A  | N/A                    | Storm Grate/Utility Hazard? | N/A   |
|                        | Obstruction Type      |      | l                      | Storm Grate/Utility Type    |       |
|                        |                       | N/A  |                        |                             | N/A   |
|                        |                       |      | Yes                    | Surface Condition? (G/P)    | Good  |