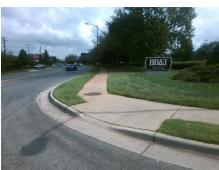

## Field Measurements/Component Compliance

Street 1 Name
Stop Condition-Street 2
Street 2 Name
Stop Condition-Street 1

SARDIS RD NORTH None GALLERIA BV StopSign Possible Solutions:

Remove & Replace Curb Ramp With Two New Directional Ramps or Equivalent.

Surveyor Notes:

N/A

PROW/ADA:

Not Found, R304.5.1, R304.5.3

Total Cost: \$ 3200.00

| Compliance Description |                       | Data | Compliance Description |                             | Data  |
|------------------------|-----------------------|------|------------------------|-----------------------------|-------|
| N/A                    | Ramp Length (in)      | 96.0 | Yes                    | Ramp Slope (%)              | 6.9   |
| No                     | Ramp Width (in)       | 35.0 | No                     | Ramp XSlope (%)             | 6.1   |
| N/A                    | Flare Type LT         | N/A  | N/A                    | Flare Type RT               | N/A   |
| N/A                    | Flare Slope LT (%)    | N/A  | N/A                    | Flare Slope RT (%)          | N/A   |
| N/A                    | Flare Traversable LT? | N/A  | N/A                    | Flare Traversable RT?       | N/A   |
| N/A                    | Landing Length (in)   | N/A  | N/A                    | DWS Provided?               | N/A   |
| N/A                    | Landing Width (in)    | N/A  | N/A                    | DWS Contrast?               | N/A   |
| N/A                    | Landing Slope (%)     | N/A  | N/A                    | DWS Length (in)             | N/A   |
| N/A                    | Landing X Slope (%)   | N/A  | N/A                    | DWS Full Width?             | N/A   |
| N/A                    | Landing Curb? (Y/N)   | N/A  | N/A                    | DWS Offset (in)             | N/A   |
| N/A                    | Shared Landing?       | N/A  |                        |                             |       |
| N/A                    | Gutter Ponding?       | N/A  | N/A                    | Gutter Slope (%)            | N/A   |
| N/A                    | Gutter Lip Ht (in)    | N/A  | N/A                    | Gutter X Slope (%)          | N/A   |
| N/A                    | Painted X Walk1?      | No   | N/A                    | Painted X Walk2?            | No    |
|                        | X Walk 1 Direction    | To N |                        | X Walk 2 Direction          | To SW |
| N/A                    | X Walk 1 Width (in)   | N/A  | N/A                    | X Walk 2 Width (in)         | N/A   |
|                        | X Walk 1 Slope (%)    | 0.8  |                        | X Walk 2 Slope (%)          | 1.2   |
|                        | X Walk 1 X Slope (%)  | 0.7  |                        | X Walk 2 X Slope (%)        | 1.0   |
| N/A                    | Ramp inside XWalk1?   | N/A  | N/A                    | Ramp inside XWalk2?         | N/A   |
|                        | Road Slope (%)        | 1.1  | N/A                    | Clear Space?                | N/A   |
|                        | Road X Slope (%)      | 1.3  | N/A                    | Clear Space to XWalk (in)   | N/A   |
| N/A                    | Any Obstructions?     | N/A  | N/A                    | Storm Grate/Utility Hazard? | N/A   |
|                        | Obstruction Type      |      | l                      | Storm Grate/Utility Type    |       |
|                        |                       | N/A  |                        |                             | N/A   |
|                        |                       |      | Yes                    | Surface Condition? (G/P)    | Good  |