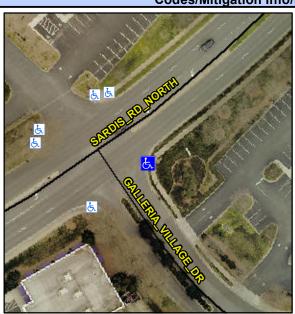

## Access Compliance Report Public Rights-of-Way (Curb Ramps)

Intersection ID: 45629Main Street:SARDIS\_RD\_NORTHCross Street:GALLERIA\_BVLocation:SEADA ID: 036127C6E104Ramp Type:PerpDiagInitial Pass/Fail:FailOverall Compliance:NoSeverity Score:30

## Field Measurements/Component Compliance

Street 1 Name
Stop Condition-Street 2
Street 2 Name
Stop Condition-Street 1

SARDIS RD NORTH None GALLERIA BV StopSign Possible Solutions:

Remove & Replace Curb Ramp With Two New Directional Ramps or Equivalent.