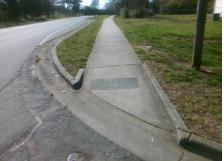

Intersection ID: 20877 Main Street: SANDY PORTER RD **Cross Street: SOFTWOOD CT** Location: SE **Overall Compliance: No Severity Score:** 12.5 ADA ID: 03640256C6AE Ramp Type: Directional1 Initial Pass/Fail: Fail

N/A

To NW

SOFTWOOD CT Street 1 Name Stop Condition-Street 1 StopSign N/A Street 2 Name Stop Condition-Street 2 N/A Possible Solutions: Remove & Replace Entire Ramp. Surveyor Notes: N/A PROW/ADA: R304.2.2