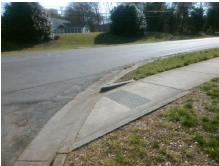

Intersection ID: 20877 Main Street: SANDY PORTER RD **Cross Street: SOFTWOOD CT** Location: SE **Overall Compliance: No Severity Score:** 12.5 ADA ID: 03640256C6AE Ramp Type: Directional1 Initial Pass/Fail: Fail

N/A

To NW

SOFTWOOD CT Street 1 Name Stop Condition-Street 1 StopSign N/A Street 2 Name Stop Condition-Street 2 N/A Possible Solutions: Remove & Replace Entire Ramp. Surveyor Notes: N/A PROW/ADA: R304.2.2