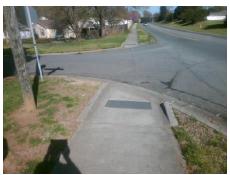

Intersection ID: 20877 Main Street: SANDY PORTER RD **Cross Street: SOFTWOOD CT** Location: SE **Overall Compliance: No Severity Score:** 12.5 ADA ID: 03640256C6AE Ramp Type: Directional1 Initial Pass/Fail: Fail

N/A

To NW

SOFTWOOD CT Street 1 Name Stop Condition-Street 1 StopSign N/A Street 2 Name Stop Condition-Street 2 N/A Possible Solutions: Remove & Replace Entire Ramp. Surveyor Notes: N/A PROW/ADA: R304.2.2