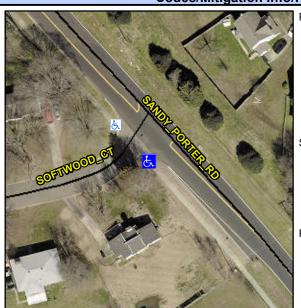

Intersection ID: 20877 Main Street: SANDY PORTER RD **Cross Street: SOFTWOOD CT** Location: SE **Overall Compliance: No Severity Score:** 12.5 ADA ID: 03640256C6AE Ramp Type: Directional1 Initial Pass/Fail: Fail

N/A

To NW

SOFTWOOD CT Street 1 Name Stop Condition-Street 1 StopSign N/A Street 2 Name Stop Condition-Street 2 N/A Possible Solutions: Remove & Replace Entire Ramp. Surveyor Notes: N/A PROW/ADA: R304.2.2