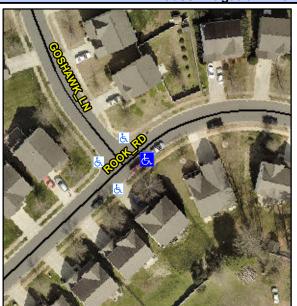

## Access Compliance Report Public Rights-of-Way (Curb Ramps)

Intersection ID: 45543 Main Street: GOSHAWK\_LN Cross Street: ROOK\_RD Location: E

ADA ID: 03682BA22E35 Ramp Type: Perp Initial Pass/Fail: Pass Overall Compliance: No Severity Score: 0.25