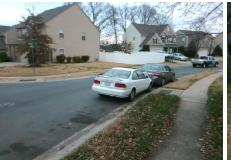

## Access Compliance Report Public Rights-of-Way (Curb Ramps)

Intersection ID: 45543 Main Street: GOSHAWK\_LN Cross Street: ROOK\_RD Location: E

ADA ID: 03682BA22E35 Ramp Type: Perp Initial Pass/Fail: Pass Overall Compliance: No Severity Score: 0.25

Codes/Mitigation Info/Possible Solution

Street 1 Name ROOK RD
Stop Condition-Street 2 None
Street 2 Name N/A
Stop Condition-Street 1 N/A

| ,,         | 1 Ossible Solution                  |   |
|------------|-------------------------------------|---|
| N.         | Possible Solutions:                 |   |
| J. Cont.   | Remove & Replace Entire Ramp.       | ı |
|            |                                     | ١ |
| M850       |                                     | 1 |
| THE PERSON |                                     | ı |
|            |                                     | ı |
|            |                                     | , |
| ě          | Surveyor Notes:                     | ` |
| 1          | N/A                                 | ı |
| - 100      |                                     | ` |
| CARGO CO   |                                     | ı |
| E          |                                     | ı |
| 3          | PROW/ADA:                           | ` |
| . 6f.m     | Not Found, R304.5.3, R304.2.2-Perp, | ١ |
|            | R304.3.2-Para, R305.2               | ı |
| No. Com    |                                     |   |
| 1          |                                     | ı |
|            |                                     |   |
|            |                                     |   |
|            |                                     | ı |
|            |                                     |   |