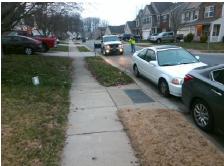

## Access Compliance Report Public Rights-of-Way (Curb Ramps)

Intersection ID: 45543 Main Street: GOSHAWK\_LN Cross Street: ROOK\_RD Location: E

ADA ID: 03682BA22E35 Ramp Type: Perp Initial Pass/Fail: Pass Overall Compliance: No Severity Score: 0.25

Codes/Mitigation Info/Possible Solution

Street 1 Name ROOK RD
Stop Condition-Street 2 None
Street 2 Name N/A
Stop Condition-Street 1 N/A

| ,,         | 1 Ossible Solution                  |   |
|------------|-------------------------------------|---|
| N.         | Possible Solutions:                 |   |
| J. Cont.   | Remove & Replace Entire Ramp.       | ı |
|            |                                     | ١ |
| M850       |                                     | 1 |
| THE PERSON |                                     | ı |
|            |                                     | ı |
|            |                                     | , |
| ě          | Surveyor Notes:                     | ` |
| 1          | N/A                                 | ı |
| - 100      |                                     | ` |
| CARGO CO   |                                     | ı |
| E          |                                     | ı |
| 3          | PROW/ADA:                           | ` |
| . 6f.m     | Not Found, R304.5.3, R304.2.2-Perp, | ١ |
|            | R304.3.2-Para, R305.2               | ı |
| No. Com    |                                     |   |
| 1          |                                     | ı |
|            |                                     |   |
|            |                                     |   |
|            |                                     | ı |
|            |                                     |   |