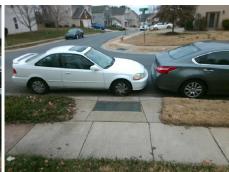

## Access Compliance Report Public Rights-of-Way (Curb Ramps)

Intersection ID: 45543 Main Street: GOSHAWK\_LN Cross Street: ROOK\_RD Location: E

ADA ID: 03682BA22E35 Ramp Type: Perp Initial Pass/Fail: Pass Overall Compliance: No Severity Score: 0.25

Codes/Mitigation Info/Possible Solution

Street 1 Name ROOK RD
Stop Condition-Street 2 None
Street 2 Name N/A
Stop Condition-Street 1 N/A

| ,,         | 1 Ossible Solution                  |   |
|------------|-------------------------------------|---|
| N.         | Possible Solutions:                 |   |
| J. Cont.   | Remove & Replace Entire Ramp.       | ı |
|            |                                     | ١ |
| M850       |                                     | 1 |
| THE PERSON |                                     | ı |
|            |                                     | ı |
|            |                                     | , |
| ě          | Surveyor Notes:                     | ` |
| 1          | N/A                                 | ı |
| - 100      |                                     | ` |
| CARGO CO   |                                     | ı |
| E          |                                     | ı |
| 3          | PROW/ADA:                           | ` |
| . 6f.m     | Not Found, R304.5.3, R304.2.2-Perp, | ١ |
|            | R304.3.2-Para, R305.2               | ı |
| No. Com    |                                     |   |
| 1          |                                     | ı |
|            |                                     |   |
|            |                                     |   |
|            |                                     | ı |
|            |                                     |   |