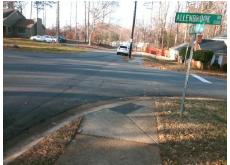

## Access Compliance Report Public Rights-of-Way (Curb Ramps)

Intersection ID: 8212Main Street: ALLENBROOK\_DRCross Street: TANGLEBRIAR\_DRLocation:NADA ID: 036EB274B5DCRamp Type: PerpInitial Pass/Fail: FailOverall Compliance: NoSeverity Score:25