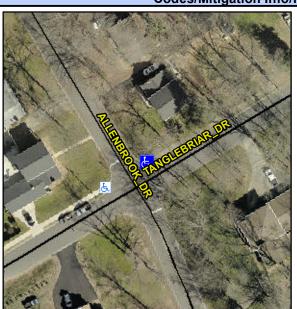

## Access Compliance Report Public Rights-of-Way (Curb Ramps)

Intersection ID: 8212Main Street: ALLENBROOK\_DRCross Street: TANGLEBRIAR\_DRLocation:NADA ID: 036EB274B5DCRamp Type: PerpInitial Pass/Fail: FailOverall Compliance: NoSeverity Score:25