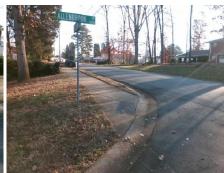

## Access Compliance Report Public Rights-of-Way (Curb Ramps)

Intersection ID: 8212Main Street: ALLENBROOK\_DRCross Street: TANGLEBRIAR\_DRLocation:NADA ID: 036EB274B5DCRamp Type: PerpInitial Pass/Fail: FailOverall Compliance: NoSeverity Score:25