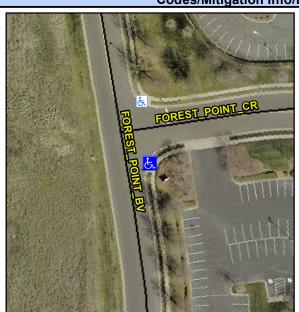

## Access Compliance Report Public Rights-of-Way (Curb Ramps)

Intersection ID: 21868 Main Street: FOREST\_POINT\_BV Cross Street: FOREST\_POINT\_CR Location: SE

ADA ID: 036EBC5D9F2C Ramp Type: PerpDiag Initial Pass/Fail: Fail Overall Compliance: No Severity Score: 8.75

## Field Measurements/Component Compliance

Street 1 Name
Stop Condition-Street 2
Street 2 Name
Stop Condition-Street 1

FOREST POINT CR StopSign FOREST POINT BV None Possible Solutions:

Remove & Replace Curb Ramp With Two New Directional Ramps or Equivalent.