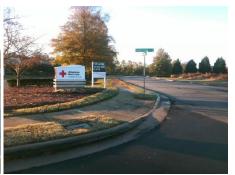

## Field Measurements/Component Compliance

Street 1 Name
Stop Condition-Street 2
Street 2 Name
Stop Condition-Street 1

FOREST POINT CR StopSign FOREST POINT BV None Possible Solutions:

Remove & Replace Curb Ramp With Two New Directional Ramps or Equivalent.

Surveyor Notes:

N/A

PROW/ADA:

R304.5.1

Total Cost: \$ 3200.00

| Compliance Description |                       | Data | Compliance Description |                             | Data |
|------------------------|-----------------------|------|------------------------|-----------------------------|------|
| N/A                    | Ramp Length (in)      | 96.0 | Yes                    | Ramp Slope (%)              | 7.6  |
| No                     | Ramp Width (in)       | 45.0 | Yes                    | Ramp XSlope (%)             | 1.1  |
| N/A                    | Flare Type LT         | N/A  | N/A                    | Flare Type RT               | N/A  |
| N/A                    | Flare Slope LT (%)    | N/A  | N/A                    | Flare Slope RT (%)          | N/A  |
| N/A                    | Flare Traversable LT? | N/A  | N/A                    | Flare Traversable RT?       | N/A  |
| N/A                    | Landing Length (in)   | N/A  | N/A                    | DWS Provided?               | N/A  |
| N/A                    | Landing Width (in)    | N/A  | N/A                    | DWS Contrast?               | N/A  |
| N/A                    | Landing Slope (%)     | N/A  | N/A                    | DWS Length (in)             | N/A  |
| N/A                    | Landing X Slope (%)   | N/A  | N/A                    | DWS Full Width?             | N/A  |
| N/A                    | Landing Curb? (Y/N)   | N/A  | N/A                    | DWS Offset (in)             | N/A  |
| N/A                    | Shared Landing?       | N/A  |                        |                             |      |
| N/A                    | Gutter Ponding?       | N/A  | N/A                    | Gutter Slope (%)            | N/A  |
| N/A                    | Gutter Lip Ht (in)    | N/A  | N/A                    | Gutter X Slope (%)          | N/A  |
| N/A                    | Painted X Walk1?      | No   | N/A                    | Painted X Walk2?            | No   |
|                        | X Walk 1 Direction    | To N |                        | X Walk 2 Direction          | To W |
| N/A                    | X Walk 1 Width (in)   | N/A  | N/A                    | X Walk 2 Width (in)         | N/A  |
|                        | X Walk 1 Slope (%)    | 1.5  |                        | X Walk 2 Slope (%)          | 3.9  |
|                        | X Walk 1 X Slope (%)  | 2.2  |                        | X Walk 2 X Slope (%)        | 2.1  |
| N/A                    | Ramp inside XWalk1?   | N/A  | N/A                    | Ramp inside XWalk2?         | N/A  |
|                        | Road Slope (%)        | 0.4  | N/A                    | Clear Space?                | N/A  |
|                        | Road X Slope (%)      | 3.5  | N/A                    | Clear Space to XWalk (in)   | N/A  |
| N/A                    | Any Obstructions?     | N/A  | N/A                    | Storm Grate/Utility Hazard? | N/A  |
|                        | Obstruction Type      |      |                        | Storm Grate/Utility Type    |      |
|                        |                       | N/A  |                        |                             | N/A  |
|                        |                       |      | Yes                    | Surface Condition? (G/P)    | Good |