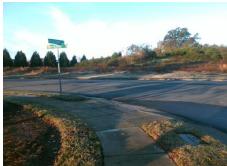

## Field Measurements/Component Compliance

Street 1 Name
Stop Condition-Street 2
Street 2 Name
Stop Condition-Street 1

FOREST POINT CR StopSign FOREST POINT BV None Possible Solutions:

Remove & Replace Curb Ramp With Two New Directional Ramps or Equivalent.

Surveyor Notes:

N/A

PROW/ADA:

R304.5.1

Total Cost: \$ 3200.00

| Compliance Description |                       | Data | Compliance Description |                             | Data |
|------------------------|-----------------------|------|------------------------|-----------------------------|------|
| N/A                    | Ramp Length (in)      | 96.0 | Yes                    | Ramp Slope (%)              | 7.6  |
| No                     | Ramp Width (in)       | 45.0 | Yes                    | Ramp XSlope (%)             | 1.1  |
| N/A                    | Flare Type LT         | N/A  | N/A                    | Flare Type RT               | N/A  |
| N/A                    | Flare Slope LT (%)    | N/A  | N/A                    | Flare Slope RT (%)          | N/A  |
| N/A                    | Flare Traversable LT? | N/A  | N/A                    | Flare Traversable RT?       | N/A  |
| N/A                    | Landing Length (in)   | N/A  | N/A                    | DWS Provided?               | N/A  |
| N/A                    | Landing Width (in)    | N/A  | N/A                    | DWS Contrast?               | N/A  |
| N/A                    | Landing Slope (%)     | N/A  | N/A                    | DWS Length (in)             | N/A  |
| N/A                    | Landing X Slope (%)   | N/A  | N/A                    | DWS Full Width?             | N/A  |
| N/A                    | Landing Curb? (Y/N)   | N/A  | N/A                    | DWS Offset (in)             | N/A  |
| N/A                    | Shared Landing?       | N/A  |                        |                             |      |
| N/A                    | Gutter Ponding?       | N/A  | N/A                    | Gutter Slope (%)            | N/A  |
| N/A                    | Gutter Lip Ht (in)    | N/A  | N/A                    | Gutter X Slope (%)          | N/A  |
| N/A                    | Painted X Walk1?      | No   | N/A                    | Painted X Walk2?            | No   |
|                        | X Walk 1 Direction    | To N |                        | X Walk 2 Direction          | To W |
| N/A                    | X Walk 1 Width (in)   | N/A  | N/A                    | X Walk 2 Width (in)         | N/A  |
|                        | X Walk 1 Slope (%)    | 1.5  |                        | X Walk 2 Slope (%)          | 3.9  |
|                        | X Walk 1 X Slope (%)  | 2.2  |                        | X Walk 2 X Slope (%)        | 2.1  |
| N/A                    | Ramp inside XWalk1?   | N/A  | N/A                    | Ramp inside XWalk2?         | N/A  |
|                        | Road Slope (%)        | 0.4  | N/A                    | Clear Space?                | N/A  |
|                        | Road X Slope (%)      | 3.5  | N/A                    | Clear Space to XWalk (in)   | N/A  |
| N/A                    | Any Obstructions?     | N/A  | N/A                    | Storm Grate/Utility Hazard? | N/A  |
|                        | Obstruction Type      |      |                        | Storm Grate/Utility Type    |      |
|                        |                       | N/A  |                        |                             | N/A  |
|                        |                       |      | Yes                    | Surface Condition? (G/P)    | Good |