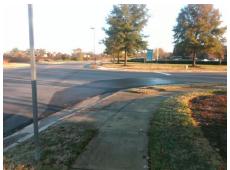

## Field Measurements/Component Compliance

Street 1 Name
Stop Condition-Street 2
Street 2 Name
Stop Condition-Street 1

FOREST POINT CR StopSign FOREST POINT BV None Possible Solutions:

Remove & Replace Curb Ramp With Two New Directional Ramps or Equivalent.

Surveyor Notes:

N/A

PROW/ADA:

R304.5.1

Total Cost: \$ 3200.00

| Compliance Description |                       | Data | Compliance Description |                             | Data |
|------------------------|-----------------------|------|------------------------|-----------------------------|------|
| N/A                    | Ramp Length (in)      | 96.0 | Yes                    | Ramp Slope (%)              | 7.6  |
| No                     | Ramp Width (in)       | 45.0 | Yes                    | Ramp XSlope (%)             | 1.1  |
| N/A                    | Flare Type LT         | N/A  | N/A                    | Flare Type RT               | N/A  |
| N/A                    | Flare Slope LT (%)    | N/A  | N/A                    | Flare Slope RT (%)          | N/A  |
| N/A                    | Flare Traversable LT? | N/A  | N/A                    | Flare Traversable RT?       | N/A  |
| N/A                    | Landing Length (in)   | N/A  | N/A                    | DWS Provided?               | N/A  |
| N/A                    | Landing Width (in)    | N/A  | N/A                    | DWS Contrast?               | N/A  |
| N/A                    | Landing Slope (%)     | N/A  | N/A                    | DWS Length (in)             | N/A  |
| N/A                    | Landing X Slope (%)   | N/A  | N/A                    | DWS Full Width?             | N/A  |
| N/A                    | Landing Curb? (Y/N)   | N/A  | N/A                    | DWS Offset (in)             | N/A  |
| N/A                    | Shared Landing?       | N/A  |                        |                             |      |
| N/A                    | Gutter Ponding?       | N/A  | N/A                    | Gutter Slope (%)            | N/A  |
| N/A                    | Gutter Lip Ht (in)    | N/A  | N/A                    | Gutter X Slope (%)          | N/A  |
| N/A                    | Painted X Walk1?      | No   | N/A                    | Painted X Walk2?            | No   |
|                        | X Walk 1 Direction    | To N |                        | X Walk 2 Direction          | To W |
| N/A                    | X Walk 1 Width (in)   | N/A  | N/A                    | X Walk 2 Width (in)         | N/A  |
|                        | X Walk 1 Slope (%)    | 1.5  |                        | X Walk 2 Slope (%)          | 3.9  |
|                        | X Walk 1 X Slope (%)  | 2.2  |                        | X Walk 2 X Slope (%)        | 2.1  |
| N/A                    | Ramp inside XWalk1?   | N/A  | N/A                    | Ramp inside XWalk2?         | N/A  |
|                        | Road Slope (%)        | 0.4  | N/A                    | Clear Space?                | N/A  |
|                        | Road X Slope (%)      | 3.5  | N/A                    | Clear Space to XWalk (in)   | N/A  |
| N/A                    | Any Obstructions?     | N/A  | N/A                    | Storm Grate/Utility Hazard? | N/A  |
|                        | Obstruction Type      |      |                        | Storm Grate/Utility Type    |      |
|                        |                       | N/A  |                        |                             | N/A  |
|                        |                       |      | Yes                    | Surface Condition? (G/P)    | Good |