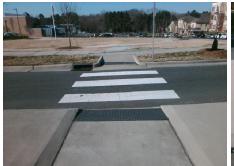

## Access Compliance Report Public Rights-of-Way (Curb Ramps)

N/A

Good

Surface Condition? (G/P)

Intersection ID: 52583 Main Street: NEW\_RENAISSANCE\_WY Cross Street: N/A Location: SE

ADA ID: 03747FC4094E Ramp Type: MedianPerp Initial Pass/Fail: Fail Overall Compliance: No Severity Score: 12.5

PROW/ADA:
R304.2.2

Total Cost: \$ 1650.00

| Field Measurements/Component Compliance |                       |       |      |                             |      |
|-----------------------------------------|-----------------------|-------|------|-----------------------------|------|
| Compliance Description                  |                       | Data  | Comp | liance Description          | Data |
| N/A                                     | Ramp Length (in)      | 26.0  | No   | Ramp Slope (%)              | 11.1 |
| Yes                                     | Ramp Width (in)       | 73.0  | Yes  | Ramp XSlope (%)             | 0.4  |
| N/A                                     | Flare Type LT         | N/A   | N/A  | Flare Type RT               | N/A  |
| N/A                                     | Flare Slope LT (%)    | N/A   | N/A  | Flare Slope RT (%)          | N/A  |
| N/A                                     | Flare Traversable LT? | N/A   | N/A  | Flare Traversable RT?       | N/A  |
| N/A                                     | Landing Length (in)   | N/A   | N/A  | DWS Provided?               | N/A  |
| N/A                                     | Landing Width (in)    | N/A   | N/A  | DWS Contrast?               | N/A  |
| N/A                                     | Landing Slope (%)     | N/A   | N/A  | DWS Length (in)             | N/A  |
| N/A                                     | Landing X Slope (%)   | N/A   | N/A  | DWS Full Width?             | N/A  |
| N/A                                     | Landing Curb? (Y/N)   | N/A   | N/A  | DWS Offset (in)             | N/A  |
| N/A                                     | Shared Landing?       | N/A   |      |                             |      |
| N/A                                     | Gutter Ponding?       | N/A   | N/A  | Gutter Slope (%)            | N/A  |
| N/A                                     | Gutter Lip Ht (in)    | N/A   | N/A  | Gutter X Slope (%)          | N/A  |
| N/A                                     | Painted X Walk1?      | Yes   | N/A  | Painted X Walk2?            | N/A  |
|                                         | X Walk 1 Direction    | To SW |      | X Walk 2 Direction          | N/A  |
| N/A                                     | X Walk 1 Width (in)   | 121.0 | N/A  | X Walk 2 Width (in)         | N/A  |
|                                         | X Walk 1 Slope (%)    | 2.2   |      | X Walk 2 Slope (%)          | N/A  |
|                                         | X Walk 1 X Slope (%)  | 0.6   |      | X Walk 2 X Slope (%)        | N/A  |
| N/A                                     | Ramp inside XWalk1?   | Yes   | N/A  | Ramp inside XWalk2?         | N/A  |
|                                         | Road Slope (%)        | N/A   | N/A  | Clear Space?                | N/A  |
|                                         | Road X Slope (%)      | N/A   | N/A  | Clear Space to XWalk (in)   | N/A  |
| N/A                                     | Any Obstructions?     | N/A   | N/A  | Storm Grate/Utility Hazard? | N/A  |
|                                         | Obstruction Type      |       |      | Storm Grate/Utility Type    |      |
|                                         |                       |       |      |                             |      |