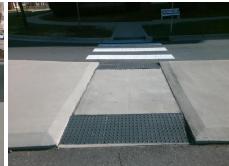

## Access Compliance Report Public Rights-of-Way (Curb Ramps)

N/A

Good

Surface Condition? (G/P)

Intersection ID: 52583 Main Street: NEW\_RENAISSANCE\_WY Cross Street: N/A Location: SE

ADA ID: 03747FC4094E Ramp Type: MedianPerp Initial Pass/Fail: Fail Overall Compliance: No Severity Score: 12.5

PROW/ADA:
R304.2.2

Total Cost: \$ 1650.00

| Field Measurements/Component Compliance |                       |       |      |                             |      |
|-----------------------------------------|-----------------------|-------|------|-----------------------------|------|
| Compliance Description                  |                       | Data  | Comp | liance Description          | Data |
| N/A                                     | Ramp Length (in)      | 26.0  | No   | Ramp Slope (%)              | 11.1 |
| Yes                                     | Ramp Width (in)       | 73.0  | Yes  | Ramp XSlope (%)             | 0.4  |
| N/A                                     | Flare Type LT         | N/A   | N/A  | Flare Type RT               | N/A  |
| N/A                                     | Flare Slope LT (%)    | N/A   | N/A  | Flare Slope RT (%)          | N/A  |
| N/A                                     | Flare Traversable LT? | N/A   | N/A  | Flare Traversable RT?       | N/A  |
| N/A                                     | Landing Length (in)   | N/A   | N/A  | DWS Provided?               | N/A  |
| N/A                                     | Landing Width (in)    | N/A   | N/A  | DWS Contrast?               | N/A  |
| N/A                                     | Landing Slope (%)     | N/A   | N/A  | DWS Length (in)             | N/A  |
| N/A                                     | Landing X Slope (%)   | N/A   | N/A  | DWS Full Width?             | N/A  |
| N/A                                     | Landing Curb? (Y/N)   | N/A   | N/A  | DWS Offset (in)             | N/A  |
| N/A                                     | Shared Landing?       | N/A   |      |                             |      |
| N/A                                     | Gutter Ponding?       | N/A   | N/A  | Gutter Slope (%)            | N/A  |
| N/A                                     | Gutter Lip Ht (in)    | N/A   | N/A  | Gutter X Slope (%)          | N/A  |
| N/A                                     | Painted X Walk1?      | Yes   | N/A  | Painted X Walk2?            | N/A  |
|                                         | X Walk 1 Direction    | To SW |      | X Walk 2 Direction          | N/A  |
| N/A                                     | X Walk 1 Width (in)   | 121.0 | N/A  | X Walk 2 Width (in)         | N/A  |
|                                         | X Walk 1 Slope (%)    | 2.2   |      | X Walk 2 Slope (%)          | N/A  |
|                                         | X Walk 1 X Slope (%)  | 0.6   |      | X Walk 2 X Slope (%)        | N/A  |
| N/A                                     | Ramp inside XWalk1?   | Yes   | N/A  | Ramp inside XWalk2?         | N/A  |
|                                         | Road Slope (%)        | N/A   | N/A  | Clear Space?                | N/A  |
|                                         | Road X Slope (%)      | N/A   | N/A  | Clear Space to XWalk (in)   | N/A  |
| N/A                                     | Any Obstructions?     | N/A   | N/A  | Storm Grate/Utility Hazard? | N/A  |
|                                         | Obstruction Type      |       |      | Storm Grate/Utility Type    |      |
|                                         |                       |       |      |                             |      |