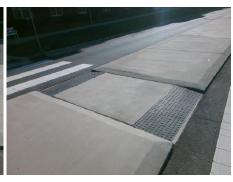

## Access Compliance Report Public Rights-of-Way (Curb Ramps)

N/A

Good

Surface Condition? (G/P)

Intersection ID: 52583 Main Street: NEW\_RENAISSANCE\_WY Cross Street: N/A Location: SE

ADA ID: 03747FC4094E Ramp Type: MedianPerp Initial Pass/Fail: Fail Overall Compliance: No Severity Score: 12.5

PROW/ADA:
R304.2.2

Total Cost: \$ 1650.00

| Field Measurements/Component Compliance |                       |       |      |                             |      |
|-----------------------------------------|-----------------------|-------|------|-----------------------------|------|
| Compliance Description                  |                       | Data  | Comp | liance Description          | Data |
| N/A                                     | Ramp Length (in)      | 26.0  | No   | Ramp Slope (%)              | 11.1 |
| Yes                                     | Ramp Width (in)       | 73.0  | Yes  | Ramp XSlope (%)             | 0.4  |
| N/A                                     | Flare Type LT         | N/A   | N/A  | Flare Type RT               | N/A  |
| N/A                                     | Flare Slope LT (%)    | N/A   | N/A  | Flare Slope RT (%)          | N/A  |
| N/A                                     | Flare Traversable LT? | N/A   | N/A  | Flare Traversable RT?       | N/A  |
| N/A                                     | Landing Length (in)   | N/A   | N/A  | DWS Provided?               | N/A  |
| N/A                                     | Landing Width (in)    | N/A   | N/A  | DWS Contrast?               | N/A  |
| N/A                                     | Landing Slope (%)     | N/A   | N/A  | DWS Length (in)             | N/A  |
| N/A                                     | Landing X Slope (%)   | N/A   | N/A  | DWS Full Width?             | N/A  |
| N/A                                     | Landing Curb? (Y/N)   | N/A   | N/A  | DWS Offset (in)             | N/A  |
| N/A                                     | Shared Landing?       | N/A   |      |                             |      |
| N/A                                     | Gutter Ponding?       | N/A   | N/A  | Gutter Slope (%)            | N/A  |
| N/A                                     | Gutter Lip Ht (in)    | N/A   | N/A  | Gutter X Slope (%)          | N/A  |
| N/A                                     | Painted X Walk1?      | Yes   | N/A  | Painted X Walk2?            | N/A  |
|                                         | X Walk 1 Direction    | To SW |      | X Walk 2 Direction          | N/A  |
| N/A                                     | X Walk 1 Width (in)   | 121.0 | N/A  | X Walk 2 Width (in)         | N/A  |
|                                         | X Walk 1 Slope (%)    | 2.2   |      | X Walk 2 Slope (%)          | N/A  |
|                                         | X Walk 1 X Slope (%)  | 0.6   |      | X Walk 2 X Slope (%)        | N/A  |
| N/A                                     | Ramp inside XWalk1?   | Yes   | N/A  | Ramp inside XWalk2?         | N/A  |
|                                         | Road Slope (%)        | N/A   | N/A  | Clear Space?                | N/A  |
|                                         | Road X Slope (%)      | N/A   | N/A  | Clear Space to XWalk (in)   | N/A  |
| N/A                                     | Any Obstructions?     | N/A   | N/A  | Storm Grate/Utility Hazard? | N/A  |
|                                         | Obstruction Type      |       |      | Storm Grate/Utility Type    |      |
|                                         |                       |       |      |                             |      |