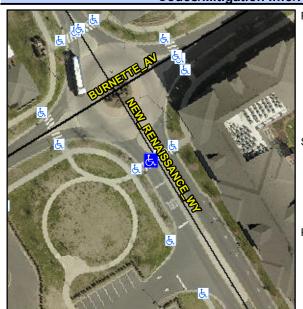

## Access Compliance Report Public Rights-of-Way (Curb Ramps)

N/A

Good

Surface Condition? (G/P)

Intersection ID: 52583 Main Street: NEW\_RENAISSANCE\_WY Cross Street: N/A Location: SE

ADA ID: 03747FC4094E Ramp Type: MedianPerp Initial Pass/Fail: Fail Overall Compliance: No Severity Score: 12.5

## Field Measurements/Component Compliance

Street 1 Name

NEW RENAISSANCE WY
Stop Condition-Street 2
None
Street 2 Name
N/A
Stop Condition-Street 1
N/A

Possible Solutions:
Remove & Replace Entire Ramp.

Surveyor Notes:
N/A