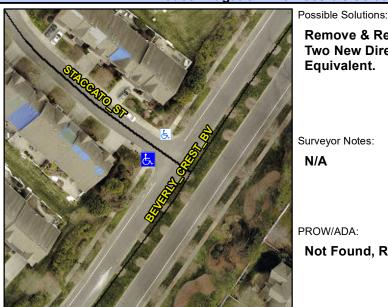

## **Access Compliance Report Public Rights-of-Way** (Curb Ramps)

Data

0.0

2.2

N/A

**Cross Street: BEVERLY CREST BV** Intersection ID: 47499 Main Street: STACCATO ST Location: SW **Overall Compliance: No Severity Score:** ADA ID: 0376A9AAD125 Ramp Type: BlendTrans2 Initial Pass/Fail: Fail 1.25

N/A

No

N/A

2.5

To NE

Street 1 Name Stop Condition-Street 1 Street 2 Name Stop Condition-Street 2 Remove & Replace Curb Ramp With Two New Directional Ramps or Equivalent.

Surveyor Notes:

N/A

PROW/ADA:

Not Found, R304.5.3

STACCATO ST StopSign N/A N/A N/A Flare Traversable LT? N/A Landing Length (in) N/A Landing Width (in) N/A Landing Slope (%) N/A Landing X Slope (%) N/A Landing Curb? (Y/N) N/A Shared Landing? N/A **Gutter Ponding?** N/A Gutter Lip Ht (in) N/A Painted X Walk1? X Walk 1 Direction X Walk 1 Width (in) X Walk 1 Slope (%) X Walk 1 X Slope (%) N/A Road Slope (%) Road X Slope (%) N/A Any Obstructions?