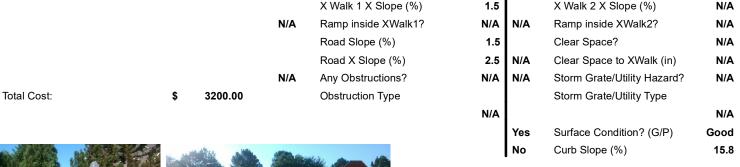

## Field Measurements/Component Compliance

Yes

No

N/A

Compliance Description

Flare Type RT

Flare Slope RT (%)

**DWS Provided?** 

**DWS Contrast?** 

DWS Length (in)

DWS Full Width?

DWS Offset (in)

Gutter Slope (%)

Gutter X Slope (%)

Painted X Walk2?

X Walk 2 Direction

X Walk 2 Width (in)

X Walk 2 Slope (%)

Flare Traversable RT?

BlendTrans Slope (%)

BlendTrans XSlope (%)

Data

51.0

58.0

N/A

No

N/A

2.5

To NE

Street 1 Name Stop Condition-Street 1 Street 2 Name Stop Condition-Street 2 Remove & Replace Curb Ramp With Two New Directional Ramps or Equivalent.

Surveyor Notes:

N/A

PROW/ADA:

Not Found, R304.5.3

STACCATO ST StopSign N/A N/A N/A Flare Traversable LT? N/A Landing Length (in) N/A Landing Width (in) N/A Landing Slope (%) N/A Landing X Slope (%) N/A Landing Curb? (Y/N) N/A Shared Landing? N/A **Gutter Ponding?** N/A Gutter Lip Ht (in) N/A Painted X Walk1? X Walk 1 Direction X Walk 1 Width (in) X Walk 1 Slope (%) X Walk 1 X Slope (%) N/A Road Slope (%) Road X Slope (%) N/A Any Obstructions?

Compliance Description

Ramp Length (in)

Ramp Width (in)

Flare Slope LT (%)

Flare Type LT

N/A

Yes

N/A