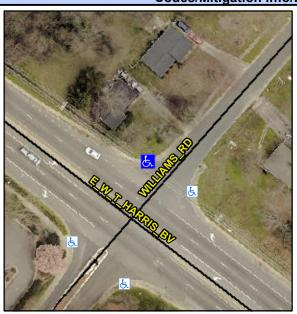

## Access Compliance Report Public Rights-of-Way (Curb Ramps)

Intersection ID: 11640 Main Street: E\_W\_T\_HARRIS\_BV Cross Street: WILLIAMS\_RD Location: NE

ADA ID: 037716AC582E Ramp Type: PerpDiag Initial Pass/Fail: Fail Overall Compliance: No Severity Score: 12.5

## Field Measurements/Component Compliance

Street 1 Name
Stop Condition-Street 2
Street 2 Name
Stop Condition-Street 1

E W T HARRIS BV None WILLIAMS RD StopSign Possible Solutions:

Remove & Replace Curb Ramp With Two New Directional Ramps or Equivalent.