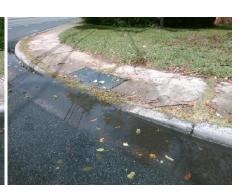

Surveyor Notes:
N/A

PROW/ADA:
Not Found, R304.2.2

Total Cost: \$ 3200.00

| Fleid Measurements/Component Compliance |                       |       |                   |                        |                         |       |
|-----------------------------------------|-----------------------|-------|-------------------|------------------------|-------------------------|-------|
| Compliance Description                  |                       | Data  | Compl             | iance                  | Description             | Data  |
| N/A                                     | Ramp Length (in)      | 58.5  | No                | Ramp                   | Slope (%)               | 9.3   |
| Yes                                     | Ramp Width (in)       | 48.0  | Yes               | Ramp                   | XSlope (%)              | 0.2   |
| N/A                                     | Flare Type LT         | N/A   | N/A Flare Type RT |                        | N/A                     |       |
| N/A                                     | Flare Slope LT (%)    | N/A   | N/A               | N/A Flare Slope RT (%) |                         | N/A   |
| N/A                                     | Flare Traversable LT? | N/A   | N/A               | Flare                  | Traversable RT?         | N/A   |
| N/A                                     | Landing Length (in)   | N/A   | N/A               | DWS                    | Provided?               | N/A   |
| N/A                                     | Landing Width (in)    | N/A   | N/A               | DWS                    | Contrast?               | N/A   |
| N/A                                     | Landing Slope (%)     | N/A   | N/A               | DWS                    | Length (in)             | N/A   |
| N/A                                     | Landing X Slope (%)   | N/A   | N/A               | DWS                    | Full Width?             | N/A   |
| N/A                                     | Landing Curb? (Y/N)   | N/A   | N/A               | DWS                    | Offset (in)             | N/A   |
| N/A                                     | Shared Landing?       | N/A   |                   |                        |                         |       |
| N/A                                     | Gutter Ponding?       | Yes   | N/A               | Gutte                  | r Slope (%)             | N/A   |
| N/A                                     | Gutter Lip Ht (in)    | N/A   | N/A               | Gutte                  | r X Slope (%)           | N/A   |
| N/A                                     | Painted X Walk1?      | No    | N/A               | Paint                  | ed X Walk2?             | No    |
|                                         | X Walk 1 Direction    | To SW |                   | X Wa                   | lk 2 Direction          | To SE |
| N/A                                     | X Walk 1 Width (in)   | N/A   | N/A               | X Wa                   | lk 2 Width (in)         | N/A   |
|                                         | X Walk 1 Slope (%)    | 0.5   |                   | X Wa                   | lk 2 Slope (%)          | 1.3   |
|                                         | X Walk 1 X Slope (%)  | 0.3   |                   | X Wa                   | lk 2 X Slope (%)        | 0.8   |
| N/A                                     | Ramp inside XWalk1?   | N/A   | N/A               | Ram                    | inside XWalk2?          | N/A   |
|                                         | Road Slope (%)        | 0.3   | N/A               | Clear                  | Space?                  | N/A   |
|                                         | Road X Slope (%)      | 0.1   | N/A               | Clear                  | Space to XWalk (in)     | N/A   |
| N/A                                     | Any Obstructions?     | N/A   | N/A               | Storn                  | n Grate/Utility Hazard? | N/A   |

N/A

Storm Grate/Utility Type

Surface Condition? (G/P)

N/A

Good

**Obstruction Type**