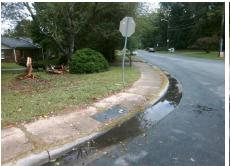

Surveyor Notes:
N/A

PROW/ADA:
Not Found, R304.2.2

Total Cost: \$ 3200.00

| Fleid Measurements/Component Compliance |                       |       |                   |                        |                         |       |
|-----------------------------------------|-----------------------|-------|-------------------|------------------------|-------------------------|-------|
| Compliance Description                  |                       | Data  | Compl             | iance                  | Description             | Data  |
| N/A                                     | Ramp Length (in)      | 58.5  | No                | Ramp                   | Slope (%)               | 9.3   |
| Yes                                     | Ramp Width (in)       | 48.0  | Yes               | Ramp                   | XSlope (%)              | 0.2   |
| N/A                                     | Flare Type LT         | N/A   | N/A Flare Type RT |                        | N/A                     |       |
| N/A                                     | Flare Slope LT (%)    | N/A   | N/A               | N/A Flare Slope RT (%) |                         | N/A   |
| N/A                                     | Flare Traversable LT? | N/A   | N/A               | Flare                  | Traversable RT?         | N/A   |
| N/A                                     | Landing Length (in)   | N/A   | N/A               | DWS                    | Provided?               | N/A   |
| N/A                                     | Landing Width (in)    | N/A   | N/A               | DWS                    | Contrast?               | N/A   |
| N/A                                     | Landing Slope (%)     | N/A   | N/A               | DWS                    | Length (in)             | N/A   |
| N/A                                     | Landing X Slope (%)   | N/A   | N/A               | DWS                    | Full Width?             | N/A   |
| N/A                                     | Landing Curb? (Y/N)   | N/A   | N/A               | DWS                    | Offset (in)             | N/A   |
| N/A                                     | Shared Landing?       | N/A   |                   |                        |                         |       |
| N/A                                     | Gutter Ponding?       | Yes   | N/A               | Gutte                  | r Slope (%)             | N/A   |
| N/A                                     | Gutter Lip Ht (in)    | N/A   | N/A               | Gutte                  | r X Slope (%)           | N/A   |
| N/A                                     | Painted X Walk1?      | No    | N/A               | Paint                  | ed X Walk2?             | No    |
|                                         | X Walk 1 Direction    | To SW |                   | X Wa                   | lk 2 Direction          | To SE |
| N/A                                     | X Walk 1 Width (in)   | N/A   | N/A               | X Wa                   | lk 2 Width (in)         | N/A   |
|                                         | X Walk 1 Slope (%)    | 0.5   |                   | X Wa                   | lk 2 Slope (%)          | 1.3   |
|                                         | X Walk 1 X Slope (%)  | 0.3   |                   | X Wa                   | lk 2 X Slope (%)        | 0.8   |
| N/A                                     | Ramp inside XWalk1?   | N/A   | N/A               | Ram                    | inside XWalk2?          | N/A   |
|                                         | Road Slope (%)        | 0.3   | N/A               | Clear                  | Space?                  | N/A   |
|                                         | Road X Slope (%)      | 0.1   | N/A               | Clear                  | Space to XWalk (in)     | N/A   |
| N/A                                     | Any Obstructions?     | N/A   | N/A               | Storn                  | n Grate/Utility Hazard? | N/A   |

N/A

Storm Grate/Utility Type

Surface Condition? (G/P)

N/A

Good

**Obstruction Type**