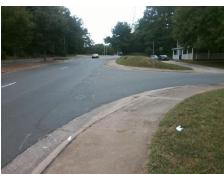

## **Access Compliance Report Public Rights-of-Way** (Curb Ramps)

Intersection ID: 19160 Main Street: KING EDWARD RD Cross Street: RAMA\_RD Location: N ADA ID: 038220565A3A Ramp Type: PerpDiag Initial Pass/Fail: Fail **Overall Compliance: No Severity Score:** 25

Total Cost: 3200.00

| Comp | liance Description    | Data  |     | oliance Description         | Data |
|------|-----------------------|-------|-----|-----------------------------|------|
| N/A  | Ramp Length (in)      | 60.0  | No  | Ramp Slope (%)              | 11.5 |
| Yes  | Ramp Width (in)       | 48.0  | No  | Ramp XSlope (%)             | 6.0  |
| N/A  | Flare Type LT         | N/A   | N/A | Flare Type RT               | N/A  |
| N/A  | Flare Slope LT (%)    | N/A   | N/A | Flare Slope RT (%)          | N/A  |
| N/A  | Flare Traversable LT? | N/A   | N/A | Flare Traversable RT?       | N/A  |
| N/A  | Landing Length (in)   | N/A   | N/A | DWS Provided?               | N/A  |
| N/A  | Landing Width (in)    | N/A   | N/A | DWS Contrast?               | N/A  |
| N/A  | Landing Slope (%)     | N/A   | N/A | DWS Length (in)             | N/A  |
| N/A  | Landing X Slope (%)   | N/A   | N/A | DWS Full Width?             | N/A  |
| N/A  | Landing Curb? (Y/N)   | N/A   | N/A | DWS Offset (in)             | N/A  |
| N/A  | Shared Landing?       | N/A   |     |                             |      |
| N/A  | Gutter Ponding?       | N/A   | N/A | Gutter Slope (%)            | N/A  |
| N/A  | Gutter Lip Ht (in)    | N/A   | N/A | Gutter X Slope (%)          | N/A  |
| N/A  | Painted X Walk1?      | No    | N/A | Painted X Walk2?            | No   |
|      | X Walk 1 Direction    | To SW |     | X Walk 2 Direction          | To E |
| N/A  | X Walk 1 Width (in)   | N/A   | N/A | X Walk 2 Width (in)         | N/A  |
|      | X Walk 1 Slope (%)    | 1.3   |     | X Walk 2 Slope (%)          | 2.5  |
|      | X Walk 1 X Slope (%)  | 0.3   |     | X Walk 2 X Slope (%)        | 4.7  |
| N/A  | Ramp inside XWalk1?   | N/A   | N/A | Ramp inside XWalk2?         | N/A  |
|      | Road Slope (%)        | 3.3   | N/A | Clear Space?                | N/A  |
|      | Road X Slope (%)      | 5.1   | N/A | Clear Space to XWalk (in)   | N/A  |
| N/A  | Any Obstructions?     | N/A   | N/A | Storm Grate/Utility Hazard? | N/A  |
|      | Obstruction Type      |       |     | Storm Grate/Utility Type    |      |
|      |                       | N/A   |     |                             | N/A  |
|      |                       |       | Yes | Surface Condition? (G/P)    | Good |