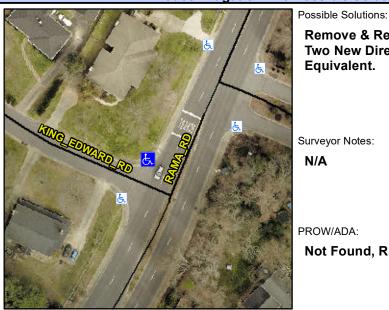

## **Access Compliance Report Public Rights-of-Way** (Curb Ramps)

Intersection ID: 19160 Main Street: KING EDWARD RD Cross Street: RAMA\_RD Location: N ADA ID: 038220565A3A Ramp Type: PerpDiag Initial Pass/Fail: Fail **Overall Compliance: No Severity Score:** 25

**Codes/Mitigation Info/Possible Solution** 

StopSign

**RAMA RD** 

None

## Field Measurements/Component Compliance

KING EDWARD RD Street 1 Name Stop Condition-Street 2 Street 2 Name Stop Condition-Street 1

Remove & Replace Curb Ramp With **Two New Directions** Equivalent.

Surveyor Notes:

N/A

PROW/ADA:

Not Found, R304.2.

| al Ramps or  | Yes |
|--------------|-----|
|              | N/A |
| .2, R304.5.3 | N/A |
| •            | N/A |
|              | N/A |
|              | N/A |
|              | N/A |