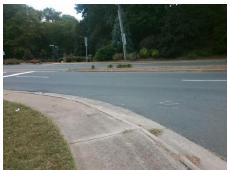

## **Access Compliance Report Public Rights-of-Way** (Curb Ramps)

Intersection ID: 19160 Main Street: KING EDWARD RD Cross Street: RAMA\_RD Location: N ADA ID: 038220565A3A Ramp Type: PerpDiag Initial Pass/Fail: Fail **Overall Compliance: No Severity Score:** 25

Total Cost: 3200.00

| Comp | liance Description    | Data  |     | oliance Description         | Data |
|------|-----------------------|-------|-----|-----------------------------|------|
| N/A  | Ramp Length (in)      | 60.0  | No  | Ramp Slope (%)              | 11.5 |
| Yes  | Ramp Width (in)       | 48.0  | No  | Ramp XSlope (%)             | 6.0  |
| N/A  | Flare Type LT         | N/A   | N/A | Flare Type RT               | N/A  |
| N/A  | Flare Slope LT (%)    | N/A   | N/A | Flare Slope RT (%)          | N/A  |
| N/A  | Flare Traversable LT? | N/A   | N/A | Flare Traversable RT?       | N/A  |
| N/A  | Landing Length (in)   | N/A   | N/A | DWS Provided?               | N/A  |
| N/A  | Landing Width (in)    | N/A   | N/A | DWS Contrast?               | N/A  |
| N/A  | Landing Slope (%)     | N/A   | N/A | DWS Length (in)             | N/A  |
| N/A  | Landing X Slope (%)   | N/A   | N/A | DWS Full Width?             | N/A  |
| N/A  | Landing Curb? (Y/N)   | N/A   | N/A | DWS Offset (in)             | N/A  |
| N/A  | Shared Landing?       | N/A   |     |                             |      |
| N/A  | Gutter Ponding?       | N/A   | N/A | Gutter Slope (%)            | N/A  |
| N/A  | Gutter Lip Ht (in)    | N/A   | N/A | Gutter X Slope (%)          | N/A  |
| N/A  | Painted X Walk1?      | No    | N/A | Painted X Walk2?            | No   |
|      | X Walk 1 Direction    | To SW |     | X Walk 2 Direction          | To E |
| N/A  | X Walk 1 Width (in)   | N/A   | N/A | X Walk 2 Width (in)         | N/A  |
|      | X Walk 1 Slope (%)    | 1.3   |     | X Walk 2 Slope (%)          | 2.5  |
|      | X Walk 1 X Slope (%)  | 0.3   |     | X Walk 2 X Slope (%)        | 4.7  |
| N/A  | Ramp inside XWalk1?   | N/A   | N/A | Ramp inside XWalk2?         | N/A  |
|      | Road Slope (%)        | 3.3   | N/A | Clear Space?                | N/A  |
|      | Road X Slope (%)      | 5.1   | N/A | Clear Space to XWalk (in)   | N/A  |
| N/A  | Any Obstructions?     | N/A   | N/A | Storm Grate/Utility Hazard? | N/A  |
|      | Obstruction Type      |       |     | Storm Grate/Utility Type    |      |
|      |                       | N/A   |     |                             | N/A  |
|      |                       |       | Yes | Surface Condition? (G/P)    | Good |