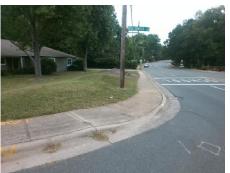

## **Access Compliance Report Public Rights-of-Way** (Curb Ramps)

Intersection ID: 19160 Main Street: KING EDWARD RD Cross Street: RAMA\_RD Location: N ADA ID: 038220565A3A Ramp Type: PerpDiag Initial Pass/Fail: Fail **Overall Compliance: No Severity Score:** 25

Total Cost: 3200.00

| Comp | liance Description    | Data  |     | oliance Description         | Data |
|------|-----------------------|-------|-----|-----------------------------|------|
| N/A  | Ramp Length (in)      | 60.0  | No  | Ramp Slope (%)              | 11.5 |
| Yes  | Ramp Width (in)       | 48.0  | No  | Ramp XSlope (%)             | 6.0  |
| N/A  | Flare Type LT         | N/A   | N/A | Flare Type RT               | N/A  |
| N/A  | Flare Slope LT (%)    | N/A   | N/A | Flare Slope RT (%)          | N/A  |
| N/A  | Flare Traversable LT? | N/A   | N/A | Flare Traversable RT?       | N/A  |
| N/A  | Landing Length (in)   | N/A   | N/A | DWS Provided?               | N/A  |
| N/A  | Landing Width (in)    | N/A   | N/A | DWS Contrast?               | N/A  |
| N/A  | Landing Slope (%)     | N/A   | N/A | DWS Length (in)             | N/A  |
| N/A  | Landing X Slope (%)   | N/A   | N/A | DWS Full Width?             | N/A  |
| N/A  | Landing Curb? (Y/N)   | N/A   | N/A | DWS Offset (in)             | N/A  |
| N/A  | Shared Landing?       | N/A   |     |                             |      |
| N/A  | Gutter Ponding?       | N/A   | N/A | Gutter Slope (%)            | N/A  |
| N/A  | Gutter Lip Ht (in)    | N/A   | N/A | Gutter X Slope (%)          | N/A  |
| N/A  | Painted X Walk1?      | No    | N/A | Painted X Walk2?            | No   |
|      | X Walk 1 Direction    | To SW |     | X Walk 2 Direction          | To E |
| N/A  | X Walk 1 Width (in)   | N/A   | N/A | X Walk 2 Width (in)         | N/A  |
|      | X Walk 1 Slope (%)    | 1.3   |     | X Walk 2 Slope (%)          | 2.5  |
|      | X Walk 1 X Slope (%)  | 0.3   |     | X Walk 2 X Slope (%)        | 4.7  |
| N/A  | Ramp inside XWalk1?   | N/A   | N/A | Ramp inside XWalk2?         | N/A  |
|      | Road Slope (%)        | 3.3   | N/A | Clear Space?                | N/A  |
|      | Road X Slope (%)      | 5.1   | N/A | Clear Space to XWalk (in)   | N/A  |
| N/A  | Any Obstructions?     | N/A   | N/A | Storm Grate/Utility Hazard? | N/A  |
|      | Obstruction Type      |       |     | Storm Grate/Utility Type    |      |
|      |                       | N/A   |     |                             | N/A  |
|      |                       |       | Yes | Surface Condition? (G/P)    | Good |