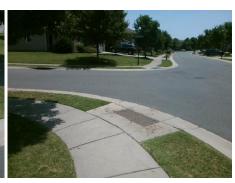

## Field Measurements/Component Compliance

Street 1 Name
Stop Condition-Street 2
Street 2 Name
Stop Condition-Street 1

CACTUS VALLEY RD None MANITOBA LN StopSign Possible Solutions:

Remove & Replace Curb Ramp With Two New Directional Ramps or Equivalent.

Surveyor Notes:

N/A

PROW/ADA:

R304.5.3

Total Cost: \$ 3200.00

| Compliance Description |                       | Data | Comp | liance Description          | Data |
|------------------------|-----------------------|------|------|-----------------------------|------|
| N/A                    | Ramp Length (in)      | 46.0 | Yes  | Ramp Slope (%)              | 5.2  |
| Yes                    | Ramp Width (in)       | 48.0 | No   | Ramp XSlope (%)             | 5.1  |
| N/A                    | Flare Type LT         | N/A  | N/A  | Flare Type RT               | N/A  |
| N/A                    | Flare Slope LT (%)    | N/A  | N/A  | Flare Slope RT (%)          | N/A  |
| N/A                    | Flare Traversable LT? | N/A  | N/A  | Flare Traversable RT?       | N/A  |
| N/A                    | Landing Length (in)   | N/A  | N/A  | DWS Provided?               | N/A  |
| N/A                    | Landing Width (in)    | N/A  | N/A  | DWS Contrast?               | N/A  |
| N/A                    | Landing Slope (%)     | N/A  | N/A  | DWS Length (in)             | N/A  |
| N/A                    | Landing X Slope (%)   | N/A  | N/A  | DWS Full Width?             | N/A  |
| N/A                    | Landing Curb? (Y/N)   | N/A  | N/A  | DWS Offset (in)             | N/A  |
| N/A                    | Shared Landing?       | N/A  |      |                             |      |
| N/A                    | Gutter Ponding?       | N/A  | N/A  | Gutter Slope (%)            | N/A  |
| N/A                    | Gutter Lip Ht (in)    | N/A  | N/A  | Gutter X Slope (%)          | N/A  |
| N/A                    | Painted X Walk1?      | No   | N/A  | Painted X Walk2?            | No   |
|                        | X Walk 1 Direction    | To S |      | X Walk 2 Direction          | To E |
| N/A                    | X Walk 1 Width (in)   | N/A  | N/A  | X Walk 2 Width (in)         | N/A  |
|                        | X Walk 1 Slope (%)    | 0.0  |      | X Walk 2 Slope (%)          | 1.9  |
|                        | X Walk 1 X Slope (%)  | 1.6  |      | X Walk 2 X Slope (%)        | 0.7  |
| N/A                    | Ramp inside XWalk1?   | N/A  | N/A  | Ramp inside XWalk2?         | N/A  |
|                        | Road Slope (%)        | 1.9  | N/A  | Clear Space?                | N/A  |
|                        | Road X Slope (%)      | 1.6  | N/A  | Clear Space to XWalk (in)   | N/A  |
| N/A                    | Any Obstructions?     | N/A  | N/A  | Storm Grate/Utility Hazard? | N/A  |
|                        | Obstruction Type      |      |      | Storm Grate/Utility Type    |      |
|                        |                       | N/A  |      |                             | N/A  |
|                        |                       |      | Yes  | Surface Condition? (G/P)    | Good |