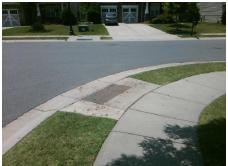

## Field Measurements/Component Compliance

Street 1 Name
Stop Condition-Street 2
Street 2 Name
Stop Condition-Street 1

CACTUS VALLEY RD None MANITOBA LN StopSign Possible Solutions:

Remove & Replace Curb Ramp With Two New Directional Ramps or Equivalent.

Surveyor Notes:

N/A

PROW/ADA:

R304.5.3

Total Cost: \$ 3200.00

| Compliance Description |                       | Data | Comp | liance Description          | Data |
|------------------------|-----------------------|------|------|-----------------------------|------|
| N/A                    | Ramp Length (in)      | 46.0 | Yes  | Ramp Slope (%)              | 5.2  |
| Yes                    | Ramp Width (in)       | 48.0 | No   | Ramp XSlope (%)             | 5.1  |
| N/A                    | Flare Type LT         | N/A  | N/A  | Flare Type RT               | N/A  |
| N/A                    | Flare Slope LT (%)    | N/A  | N/A  | Flare Slope RT (%)          | N/A  |
| N/A                    | Flare Traversable LT? | N/A  | N/A  | Flare Traversable RT?       | N/A  |
| N/A                    | Landing Length (in)   | N/A  | N/A  | DWS Provided?               | N/A  |
| N/A                    | Landing Width (in)    | N/A  | N/A  | DWS Contrast?               | N/A  |
| N/A                    | Landing Slope (%)     | N/A  | N/A  | DWS Length (in)             | N/A  |
| N/A                    | Landing X Slope (%)   | N/A  | N/A  | DWS Full Width?             | N/A  |
| N/A                    | Landing Curb? (Y/N)   | N/A  | N/A  | DWS Offset (in)             | N/A  |
| N/A                    | Shared Landing?       | N/A  |      |                             |      |
| N/A                    | Gutter Ponding?       | N/A  | N/A  | Gutter Slope (%)            | N/A  |
| N/A                    | Gutter Lip Ht (in)    | N/A  | N/A  | Gutter X Slope (%)          | N/A  |
| N/A                    | Painted X Walk1?      | No   | N/A  | Painted X Walk2?            | No   |
|                        | X Walk 1 Direction    | To S |      | X Walk 2 Direction          | To E |
| N/A                    | X Walk 1 Width (in)   | N/A  | N/A  | X Walk 2 Width (in)         | N/A  |
|                        | X Walk 1 Slope (%)    | 0.0  |      | X Walk 2 Slope (%)          | 1.9  |
|                        | X Walk 1 X Slope (%)  | 1.6  |      | X Walk 2 X Slope (%)        | 0.7  |
| N/A                    | Ramp inside XWalk1?   | N/A  | N/A  | Ramp inside XWalk2?         | N/A  |
|                        | Road Slope (%)        | 1.9  | N/A  | Clear Space?                | N/A  |
|                        | Road X Slope (%)      | 1.6  | N/A  | Clear Space to XWalk (in)   | N/A  |
| N/A                    | Any Obstructions?     | N/A  | N/A  | Storm Grate/Utility Hazard? | N/A  |
|                        | Obstruction Type      |      |      | Storm Grate/Utility Type    |      |
|                        |                       | N/A  |      |                             | N/A  |
|                        |                       |      | Yes  | Surface Condition? (G/P)    | Good |