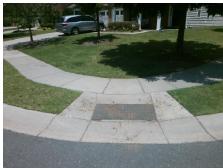

## Field Measurements/Component Compliance

Street 1 Name
Stop Condition-Street 2
Street 2 Name
Stop Condition-Street 1

CACTUS VALLEY RD None MANITOBA LN StopSign Possible Solutions:

Remove & Replace Curb Ramp With Two New Directional Ramps or Equivalent.

Surveyor Notes:

N/A

PROW/ADA:

R304.5.3

Total Cost: \$ 3200.00

| Compliance Description |                       | Data | Comp | liance Description          | Data |
|------------------------|-----------------------|------|------|-----------------------------|------|
| N/A                    | Ramp Length (in)      | 46.0 | Yes  | Ramp Slope (%)              | 5.2  |
| Yes                    | Ramp Width (in)       | 48.0 | No   | Ramp XSlope (%)             | 5.1  |
| N/A                    | Flare Type LT         | N/A  | N/A  | Flare Type RT               | N/A  |
| N/A                    | Flare Slope LT (%)    | N/A  | N/A  | Flare Slope RT (%)          | N/A  |
| N/A                    | Flare Traversable LT? | N/A  | N/A  | Flare Traversable RT?       | N/A  |
| N/A                    | Landing Length (in)   | N/A  | N/A  | DWS Provided?               | N/A  |
| N/A                    | Landing Width (in)    | N/A  | N/A  | DWS Contrast?               | N/A  |
| N/A                    | Landing Slope (%)     | N/A  | N/A  | DWS Length (in)             | N/A  |
| N/A                    | Landing X Slope (%)   | N/A  | N/A  | DWS Full Width?             | N/A  |
| N/A                    | Landing Curb? (Y/N)   | N/A  | N/A  | DWS Offset (in)             | N/A  |
| N/A                    | Shared Landing?       | N/A  |      |                             |      |
| N/A                    | Gutter Ponding?       | N/A  | N/A  | Gutter Slope (%)            | N/A  |
| N/A                    | Gutter Lip Ht (in)    | N/A  | N/A  | Gutter X Slope (%)          | N/A  |
| N/A                    | Painted X Walk1?      | No   | N/A  | Painted X Walk2?            | No   |
|                        | X Walk 1 Direction    | To S |      | X Walk 2 Direction          | To E |
| N/A                    | X Walk 1 Width (in)   | N/A  | N/A  | X Walk 2 Width (in)         | N/A  |
|                        | X Walk 1 Slope (%)    | 0.0  |      | X Walk 2 Slope (%)          | 1.9  |
|                        | X Walk 1 X Slope (%)  | 1.6  |      | X Walk 2 X Slope (%)        | 0.7  |
| N/A                    | Ramp inside XWalk1?   | N/A  | N/A  | Ramp inside XWalk2?         | N/A  |
|                        | Road Slope (%)        | 1.9  | N/A  | Clear Space?                | N/A  |
|                        | Road X Slope (%)      | 1.6  | N/A  | Clear Space to XWalk (in)   | N/A  |
| N/A                    | Any Obstructions?     | N/A  | N/A  | Storm Grate/Utility Hazard? | N/A  |
|                        | Obstruction Type      |      |      | Storm Grate/Utility Type    |      |
|                        |                       | N/A  |      |                             | N/A  |
|                        |                       |      | Yes  | Surface Condition? (G/P)    | Good |