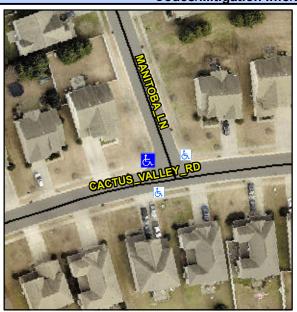

## Access Compliance Report Public Rights-of-Way (Curb Ramps)

Intersection ID: 47842 Main Street: MANITOBA\_LN Cross Street: CACTUS\_VALLEY\_RD Location: NW
ADA ID: 0385BDD74154 Ramp Type: PerpDiag Initial Pass/Fail: Fail Overall Compliance: No Severity Score: 12.5