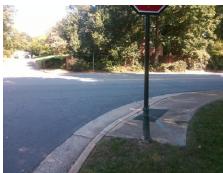

## Access Compliance Report Public Rights-of-Way (Curb Ramps)

N/A

Good

Surface Condition? (G/P)

Intersection ID: 22621 Main Street: SHARON\_RD Cross Street: GREENCASTLE\_DR Location: E

ADA ID: 0390C1F266A7 Ramp Type: PerpDiag Initial Pass/Fail: Fail Overall Compliance: No Severity Score: 13.75

## Field Measurements/Component Compliance

Street 1 Name
Stop Condition-Street 2
Street 2 Name
Stop Condition-Street 1

SHARON RD None GREENCASTLE DR StopSign Possible Solutions:

Remove & Replace Curb Ramp With Two New Directional Ramps or Equivalent.