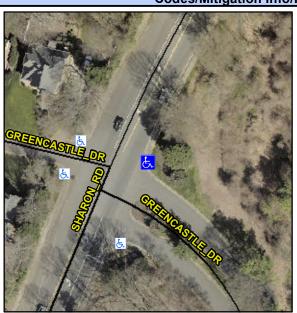

## Access Compliance Report Public Rights-of-Way (Curb Ramps)

N/A

Good

Surface Condition? (G/P)

Intersection ID: 22621 Main Street: SHARON\_RD Cross Street: GREENCASTLE\_DR Location: E

ADA ID: 0390C1F266A7 Ramp Type: PerpDiag Initial Pass/Fail: Fail Overall Compliance: No Severity Score: 13.75