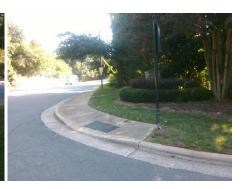

## Access Compliance Report Public Rights-of-Way (Curb Ramps)

N/A

Good

Surface Condition? (G/P)

Intersection ID: 22621 Main Street: SHARON\_RD Cross Street: GREENCASTLE\_DR Location: E

ADA ID: 0390C1F266A7 Ramp Type: PerpDiag Initial Pass/Fail: Fail Overall Compliance: No Severity Score: 13.75

## Field Measurements/Component Compliance

Street 1 Name
Stop Condition-Street 2
Street 2 Name
Stop Condition-Street 1

SHARON RD None GREENCASTLE DR StopSign Possible Solutions:

Remove & Replace Curb Ramp With Two New Directional Ramps or Equivalent.