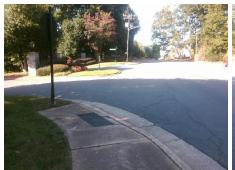

## Access Compliance Report Public Rights-of-Way (Curb Ramps)

N/A

Good

Surface Condition? (G/P)

Intersection ID: 22621 Main Street: SHARON\_RD Cross Street: GREENCASTLE\_DR Location: E

ADA ID: 0390C1F266A7 Ramp Type: PerpDiag Initial Pass/Fail: Fail Overall Compliance: No Severity Score: 13.75

## Field Measurements/Component Compliance

Street 1 Name
Stop Condition-Street 2
Street 2 Name
Stop Condition-Street 1

SHARON RD None GREENCASTLE DR StopSign Possible Solutions:

Remove & Replace Curb Ramp With Two New Directional Ramps or Equivalent.