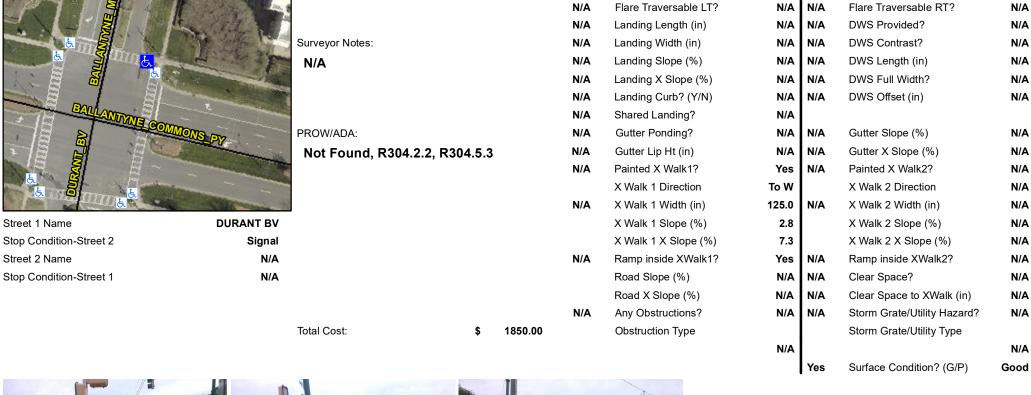

Street 1 Name Stop Condition-Street 2 Street 2 Name

| Possible Solutions:           | Compli | ance            | Description      |  |
|-------------------------------|--------|-----------------|------------------|--|
| Remove & Replace Entire Ramp. | N/A    | Ram             | p Length (in)    |  |
| i i                           | Yes    | Ram             | p Width (in)     |  |
|                               | N/A    | A Flare Type LT |                  |  |
|                               | N/A    | Flare           | Slope LT (%)     |  |
|                               | N/A    | Flare           | Traversable L    |  |
|                               | N/A    | Land            | ing Length (in)  |  |
| Surveyor Notes:               | N/A    | Land            | ing Width (in)   |  |
| N/A                           | N/A    | Land            | ing Slope (%)    |  |
|                               | N/A    | Land            | ing X Slope (%   |  |
|                               | N/A    | Land            | ing Curb? (Y/N   |  |
|                               | N/A    | Share           | ed Landing?      |  |
| PROW/ADA:                     | N/A    | Gutte           | er Ponding?      |  |
| Not Found, R304.2.2, R304.5.3 | N/A    | Gutte           | er Lip Ht (in)   |  |
| , ,                           | N/A    | Paint           | ed X Walk1?      |  |
|                               |        | X Wa            | alk 1 Direction  |  |
|                               | N/A    | X Wa            | alk 1 Width (in) |  |
|                               |        | X Wa            | alk 1 Slope (%)  |  |
|                               |        | X Wa            | alk 1 X Slope (% |  |
|                               | N/A    | Ram             | p inside XWalk   |  |
|                               |        | Road            | Slope (%)        |  |