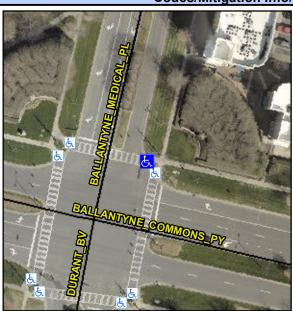

## **Access Compliance Report Public Rights-of-Way** (Curb Ramps)

Data

10.4

12.4

N/A

N/A

Main Street: BALLANTYNE COMMONS PY Cross Street: DURANT BV Intersection ID: 27432 Location: NE **Overall Compliance: No Severity Score:** ADA ID: 039676BB9B31 Ramp Type: Perp Initial Pass/Fail: Fail 37.5

**Codes/Mitigation Info/Possible Solution** 

Field Measurements/Component Compliance

No

No

N/A

N/A

Compliance Description

Ramp Slope (%)

Flare Type RT

Ramp XSlope (%)

Flare Slope RT (%)

Data

128.0

48.0

N/A

N/A