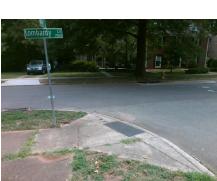

## **Access Compliance Report Public Rights-of-Way** (Curb Ramps)

Intersection ID: 15711 Main Street: ASHEVILLE PL Cross Street: LOMBARDY CR NE Location: **Overall Compliance: No Severity Score:** 10 ADA ID: 039C78970EB0 Ramp Type: BlendTrans1 Initial Pass/Fail: Fail

**Codes/Mitigation Info/Possible Solution** 

N/A

Field Measurements/Component Compliance

**ASHEVILLE PL** Street 1 Name Stop Condition-Street 1 StopSign **LOMBARDY CR** Street 2 Name Stop Condition-Street 2 None Possible Solutions: Remove & Replace Curb Ramp With Two New Directional Ramps or Equivalent. Surveyor Notes:

PROW/ADA: Not Found, R304.5.1, R304.5.3

Total Cost:

3200.00

Compliance Description Data Compliance Description Data Yes BlendTrans Slope (%) N/A Ramp Length (in) 77.0 3.6 No No Ramp Width (in) 47.0 BlendTrans XSlope (%) 3.7 N/A N/A Flare Type LT N/A Flare Type RT N/A N/A Flare Slope LT (%) N/A N/A Flare Slope RT (%) N/A N/A Flare Traversable LT? N/A N/A Flare Traversable RT? N/A N/A Landing Length (in) N/A N/A **DWS Provided?** N/A N/A Landing Width (in) N/A N/A **DWS Contrast?** N/A N/A N/A N/A Landing Slope (%) DWS Length (in) N/A N/A Landing X Slope (%) N/A N/A DWS Full Width? N/A N/A Landing Curb? (Y/N) N/A N/A DWS Offset (in) N/A N/A N/A Shared Landing? N/A **Gutter Ponding?** N/A N/A Gutter Slope (%) N/A N/A Gutter Lip Ht (in) 0.5 N/A Gutter X Slope (%) N/A N/A Painted X Walk1? No N/A Painted X Walk2? No X Walk 1 Direction To W X Walk 2 Direction To S N/A X Walk 1 Width (in) X Walk 2 Width (in) N/A X Walk 1 Slope (%) X Walk 2 Slope (%) 5.9 5.4 X Walk 1 X Slope (%) 1.5 X Walk 2 X Slope (%) 3.8 N/A N/A Ramp inside XWalk2? N/A N/A Ramp inside XWalk1? Road Slope (%) 2.7 Clear Space? N/A Road X Slope (%) 5.8 N/A Clear Space to XWalk (in) N/A N/A N/A Any Obstructions? N/A Storm Grate/Utility Hazard? N/A **Obstruction Type** Storm Grate/Utility Type N/A N/A Yes Surface Condition? (G/P) Good No 6.3 Curb Slope (%)