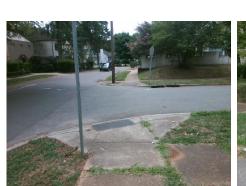

## **Access Compliance Report Public Rights-of-Way** (Curb Ramps)

Intersection ID: 15711 Main Street: ASHEVILLE PL Cross Street: LOMBARDY CR NE Location: **Overall Compliance: No Severity Score:** 10 ADA ID: 039C78970EB0 Ramp Type: BlendTrans1 Initial Pass/Fail: Fail

**Codes/Mitigation Info/Possible Solution** 

N/A

Field Measurements/Component Compliance

**ASHEVILLE PL** Street 1 Name Stop Condition-Street 1 StopSign **LOMBARDY CR** Street 2 Name Stop Condition-Street 2 None Possible Solutions: Remove & Replace Curb Ramp With Two New Directional Ramps or Equivalent. Surveyor Notes:

PROW/ADA: Not Found, R304.5.1, R304.5.3

Total Cost:

3200.00

Compliance Description Data Compliance Description Data Yes BlendTrans Slope (%) N/A Ramp Length (in) 77.0 3.6 No No Ramp Width (in) 47.0 BlendTrans XSlope (%) 3.7 N/A N/A Flare Type LT N/A Flare Type RT N/A N/A Flare Slope LT (%) N/A N/A Flare Slope RT (%) N/A N/A Flare Traversable LT? N/A N/A Flare Traversable RT? N/A N/A Landing Length (in) N/A N/A **DWS Provided?** N/A N/A Landing Width (in) N/A N/A **DWS Contrast?** N/A N/A N/A N/A Landing Slope (%) DWS Length (in) N/A N/A Landing X Slope (%) N/A N/A DWS Full Width? N/A N/A Landing Curb? (Y/N) N/A N/A DWS Offset (in) N/A N/A N/A Shared Landing? N/A **Gutter Ponding?** N/A N/A Gutter Slope (%) N/A N/A Gutter Lip Ht (in) 0.5 N/A Gutter X Slope (%) N/A N/A Painted X Walk1? No N/A Painted X Walk2? No X Walk 1 Direction To W X Walk 2 Direction To S N/A X Walk 1 Width (in) X Walk 2 Width (in) N/A X Walk 1 Slope (%) X Walk 2 Slope (%) 5.9 5.4 X Walk 1 X Slope (%) 1.5 X Walk 2 X Slope (%) 3.8 N/A N/A Ramp inside XWalk2? N/A N/A Ramp inside XWalk1? Road Slope (%) 2.7 Clear Space? N/A Road X Slope (%) 5.8 N/A Clear Space to XWalk (in) N/A N/A N/A Any Obstructions? N/A Storm Grate/Utility Hazard? N/A **Obstruction Type** Storm Grate/Utility Type N/A N/A Yes Surface Condition? (G/P) Good No 6.3 Curb Slope (%)