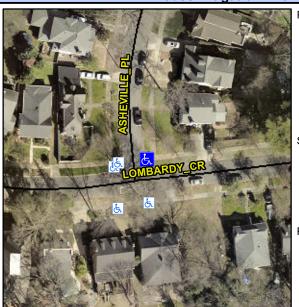

## **Access Compliance Report Public Rights-of-Way** (Curb Ramps)

Intersection ID: 15711 Main Street: ASHEVILLE PL Cross Street: LOMBARDY CR NE Location: **Overall Compliance: No Severity Score:** 10 ADA ID: 039C78970EB0 Ramp Type: BlendTrans1 Initial Pass/Fail: Fail

**Codes/Mitigation Info/Possible Solution** 

N/A

Field Measurements/Component Compliance

**ASHEVILLE PL** Street 1 Name Stop Condition-Street 1 StopSign **LOMBARDY CR** Street 2 Name Stop Condition-Street 2 None Possible Solutions: Remove & Replace Curb Ramp With Two New Directional Ramps or Equivalent. Surveyor Notes: