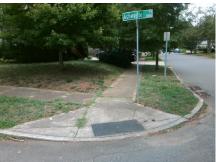

## **Access Compliance Report Public Rights-of-Way** (Curb Ramps)

Intersection ID: 15711 Main Street: ASHEVILLE PL Cross Street: LOMBARDY CR NE Location: **Overall Compliance: No Severity Score:** 10 ADA ID: 039C78970EB0 Ramp Type: BlendTrans1 Initial Pass/Fail: Fail

**Codes/Mitigation Info/Possible Solution** 

N/A

Field Measurements/Component Compliance

**ASHEVILLE PL** Street 1 Name Stop Condition-Street 1 StopSign **LOMBARDY CR** Street 2 Name Stop Condition-Street 2 None Possible Solutions: Remove & Replace Curb Ramp With Two New Directional Ramps or Equivalent. Surveyor Notes:

PROW/ADA: Not Found, R304.5.1, R304.5.3

Total Cost:

3200.00

Compliance Description Data Compliance Description Data Yes BlendTrans Slope (%) N/A Ramp Length (in) 77.0 3.6 No No Ramp Width (in) 47.0 BlendTrans XSlope (%) 3.7 N/A N/A Flare Type LT N/A Flare Type RT N/A N/A Flare Slope LT (%) N/A N/A Flare Slope RT (%) N/A N/A Flare Traversable LT? N/A N/A Flare Traversable RT? N/A N/A Landing Length (in) N/A N/A **DWS Provided?** N/A N/A Landing Width (in) N/A N/A **DWS Contrast?** N/A N/A N/A N/A Landing Slope (%) DWS Length (in) N/A N/A Landing X Slope (%) N/A N/A DWS Full Width? N/A N/A Landing Curb? (Y/N) N/A N/A DWS Offset (in) N/A N/A N/A Shared Landing? N/A **Gutter Ponding?** N/A N/A Gutter Slope (%) N/A N/A Gutter Lip Ht (in) 0.5 N/A Gutter X Slope (%) N/A N/A Painted X Walk1? No N/A Painted X Walk2? No X Walk 1 Direction To W X Walk 2 Direction To S N/A X Walk 1 Width (in) X Walk 2 Width (in) N/A X Walk 1 Slope (%) X Walk 2 Slope (%) 5.9 5.4 X Walk 1 X Slope (%) 1.5 X Walk 2 X Slope (%) 3.8 N/A N/A Ramp inside XWalk2? N/A N/A Ramp inside XWalk1? Road Slope (%) 2.7 Clear Space? N/A Road X Slope (%) 5.8 N/A Clear Space to XWalk (in) N/A N/A N/A Any Obstructions? N/A Storm Grate/Utility Hazard? N/A **Obstruction Type** Storm Grate/Utility Type N/A N/A Yes Surface Condition? (G/P) Good No 6.3 Curb Slope (%)