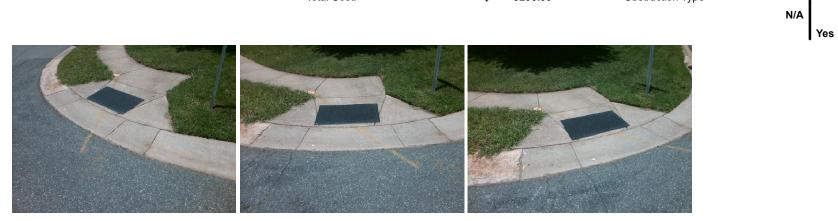

## Access Compliance Report Public Rights-of-Way (Curb Ramps)

| Intersection ID: 2908     Main Street: CORNER, CT     Cross Street: MEADOWVIEW_HILLS_DR     Location:     NW       ADA ID: 03A453F9D810     Ramp Type: PerpDiag     Initial Pass/Fail: Fail     Overall Compliance: No: Severity Score:     35       Codes/Mitgation Into/Possible Solution:     Field Measurements/Currents/Currents/Currents/Currents/Currents/Currents/Currents/Currents/Currents/Currents/Currents/Currents/Currents/Currents/Currents/Currents/Currents/Currents/Currents/Currents/Currents/Currents/Currents/Currents/Currents/Currents/Currents/Currents/Currents/Currents/Currents/Currents/Currents/Currents/Currents/Currents/Currents/Currents/Currents/Currents/Currents/Currents/Currents/Currents/Currents/Currents/Currents/Currents/Currents/Currents/Currents/Currents/Currents/Currents/Currents/Currents/Currents/Currents/Currents/Currents/Currents/Currents/Currents/Currents/Currents/Currents/Currents/Currents/Currents/Currents/Currents/Currents/Currents/Currents/Currents/Currents/Currents/Currents/Currents/Currents/Currents/Currents/Currents/Currents/Currents/Currents/Currents/Currents/Currents/Currents/Currents/Currents/Currents/Currents/Currents/Currents/Currents/Currents/Currents/Currents/Currents/Currents/Currents/Currents/Currents/Currents/Currents/Currents/Currents/Currents/Currents/Currents/Currents/Currents/Currents/Currents/Currents/Currents/Currents/Currents/Currents/Currents/Currents/Currents/Currents/Currents/Currents/Currents/Currents/Currents/Currents/Currents/Currents/Currents/Currents/Currents/Currents/Currents/Currents/Currents/Currents/Currents/Currents/Currents/Currents/Currents/Currents/Currents/Currents/Currents/Currents/Currents/Currents/Currents/Currents/Currents/Currents/Currents/Currents/Currents/Currents/Currents/Currents/Currents/Currents/Currents/Currents/Currents/Cu                                                                                                                                                                                                          |                                       |                          |                            |         | -                                              |                       |      |     |                       |      |
|---------------------------------------------------------------------------------------------------------------------------------------------------------------------------------------------------------------------------------------------------------------------------------------------------------------------------------------------------------------------------------------------------------------------------------------------------------------------------------------------------------------------------------------------------------------------------------------------------------------------------------------------------------------------------------------------------------------------------------------------------------------------------------------------------------------------------------------------------------------------------------------------------------------------------------------------------------------------------------------------------------------------------------------------------------------------------------------------------------------------------------------------------------------------------------------------------------------------------------------------------------------------------------------------------------------------------------------------------------------------------------------------------------------------------------------------------------------------------------------------------------------------------------------------------------------------------------------------------------------------------------------------------------------------------------------------------------------------------------------------------------------------------------------------------------------------------------------------------------------------------------------------------------------------------------------------------------------------------------------------------------------------------------------------------------------------------------------------------------|---------------------------------------|--------------------------|----------------------------|---------|------------------------------------------------|-----------------------|------|-----|-----------------------|------|
| Codes/Mitigation Info/Possible Solution Field Measurements/Component Compliance   Possible Solutions: Ramp with Two New Directional Ramps or Equivalent. N/A Ramp Length (n) 40.0 No Ramp Xslope (%) 15.7   N/A Ramp Wdth (n) 33.0 No Ramp Xslope (%) 15.7   Wo New Directional Ramps or Equivalent. N/A Ramp Wdth (n) 33.0 No Ramp Xslope (%) 15.7   N/A Flate Type LT N/A N/A Ramp Xslope (%) 15.7   N/A Flate Type LT N/A N/A Flate Type RT N/A   N/A Flate Type LT N/A N/A Flate Type RT N/A   N/A Flate Type LT N/A N/A Flate Type RT N/A   N/A Flate Type LT N/A N/A Flate Type RT N/A   N/A Flate Type LT N/A N/A M/A Flate Type RT N/A   Surveyor Notes: N/A Landing Wdth (n) N/A N/A N/A DWS Contrast? N/A   N/A N/A N/A Landing Slope (%) N/A N/A DWS Contrast? N/A   N/A N/A Landing Curb? (Y/N) N/A N/A Gutter Type RT N/A<                                                                                                                                                                                                                                                                                                                                                                                                                                                                                                                                                                                                                                                                                                                                                                                                                                                                                                                                                                                                                                                                                                                                                                                                                                                                 | Intersection ID: 2908                 | 8 Main Street: CORNER_CT |                            |         | Cross Street: MEADOWVIEW_HILLS_DR              |                       |      |     | Location:             | NW   |
| Image: constraint of the constratener of the constraint of the constraint of the constraint of th | ADA ID: 03A453F9D8                    | 810 Ramp Type: PerpDiag  |                            |         | Initial Pass/Fail: Fail Overall Compliance: No |                       |      |     | o Severity Score:     | 35   |
| Possible Solutions:   Compliance Description   Data   Compliance Description   Data     N/A   Ramp Length (in)   40.0   No   Ramp Slope (%)   15.7     N/A   Ramp Length (in)   40.0   No   Ramp Slope (%)   15.7     N/A   Ramp Length (in)   40.0   No   Ramp Slope (%)   15.7     N/A   Ramp Length (in)   40.0   No   Ramp Slope (%)   15.7     N/A   Ramp Length (in)   40.0   No   Ramp Slope (%)   15.7     N/A   Ramp Length (in)   40.0   No   Ramp Slope (%)   15.7     N/A   Ramp Length (in)   N/A   Ramp Slope (%)   16.7   N/A     N/A   Flare Type LT   N/A   N/A   Flare Type LT   N/A   N/A   Flare Type RT   N/A     N/A   Flare Type LT   N/A   India Length (in)   N/A   India Length (in)   N/A   N/A   Flare Type RT   N/A     Surveyor Noles:   N/A   Landing Length (in)   N/A   India Length (in)   N/A   N/A   N/A   N/A   Surveyor Noles:   N/A <td< th=""><th colspan="4"></th><th colspan="6">Field Measurements/Component Compliance</th></td<>                                                                                                                                                                                                                                                                                                                                                                                                                                                                                                                                                                                                                                                                                                                                                                                                                                                                                                                                                                                                                                                                                                                           |                                       |                          |                            |         | Field Measurements/Component Compliance        |                       |      |     |                       |      |
| Street 1 Name   MEADOWVIEW HILLS DR<br>Stop Condition-Street 1   MEADOWVIEW HILLS DR<br>Stop Street 1   No   Ramp Vidth (in)   38.0   No   Ramp XSlope (%)   2.8     N/A   Flare Tyoer Stope LT (%)   N/A   Flare Tyoer Stope CT (%)   N/A   N/A   Flare Tyoer Stope RT (%)   N/A     N/A   Flare Taversabe LT ?   N/A   N/A   Flare Taversabe LT ?   N/A   N/A   Elare Taversabe LT ?   N/A                                                                                                                                                                                                                                                                                                                                                                                                                                                                                                                                                                                                                                                                                                                                                                                                                                                                                                                                                                                                                                                                                         |                                       |                          |                            |         |                                                |                       |      |     | Data                  |      |
| Street 1 Name   MEADOWVIEW HILLS DR<br>Stop Condition-Street 1   MEADOWVIEW HILLS DR<br>Stop Street 1   No   Ramp Vidth (in)   38.0   No   Ramp XSlope (%)   2.8     N/A   Flare Tyoer Stope LT (%)   N/A   Flare Tyoer Stope CT (%)   N/A   N/A   Flare Tyoer Stope RT (%)   N/A     N/A   Flare Taversabe LT ?   N/A   N/A   Flare Taversabe LT ?   N/A   N/A   Elare Taversabe LT ?   N/A                                                                                                                                                                                                                                                                                                                                                                                                                                                                                                                                                                                                                                                                                                                                                                                                                                                                                                                                                                                                                                                                                         |                                       | AT LA                    | Remove & Replace Curb Ramp | With    | N/A                                            | Ramp Length (in)      | 40.0 | No  | Ramp Slope (%)        | 15.7 |
| Fquivalent.   NA   Flare Type LT   NA   Ka   Flare Type RT   NA     NA   Flare Slope LT (%)   NA   NA   Flare Slope RT (%)   NA     NA   Flare Slope LT (%)   NA   NA   Flare Taversable LT (%)   NA   NA   Flare Taversable RT?   NA     NA   Flare Slope CM (%)   NA   NA   VA   DWS Porvided?   NA     Suveyor Notes:   NA   Landing Slope (%)   NA   NA   DWS Porvided?   NA     NA   Landing Slope (%)   NA   NA   DWS Porvided?   NA     NA   Landing Slope (%)   NA   NA   DWS Porvided?   NA     NA   Landing Slope (%)   NA   NA   DWS Porvide?   NA     NA   Shared Landing?   NA   NA   Shared Landing?   NA   NA   Painted X Walk??   NA   NA   NA   NA   NA   NA   Staver X Walk 2 Vidth (m)   NA   NA                                                                                                                                                                                                                                                                                                                                                                                                                                                                                                                                                                                                                                                                                                                                                                                                                                                                                                                                                                                                                                                                                                                                                                                                                                                                 |                                       | 1 march 1                |                            |         | No                                             | Ramp Width (in)       | 38.0 | No  | ,                     | 2.8  |
| Steef 1 Name   MEADOWVEW HILLS DR<br>Stop Condition-Streef 2   None   Stop Sign   None   Flare Stope RT (%)   N/A     Steef 1 Name   CORNER CT<br>Stop Condition-Streef 1   None   Stop Sign   None   Stop Sign   None   None<                                                                                                                                                                                                                                                                                                                                                                                                                                                                                                                                                                                                                                                                                                                                                                                                                                                                                                                                                                                                                                                                                                                                                                                                                                                                                          |                                       | A MARKEN                 | -                          |         | N/A                                            | Flare Type LT         | N/A  | N/A |                       | N/A  |
| NA   Landing Length (in)   NA   NA   DWS Provide9?   NA     Surveyor Notes:   NA   Landing Width (in)   NA   NA   DWS Contrast?   NA     NA   Landing Sope (%)   NA   NA   DWS Contrast?   NA     NA   Landing Sope (%)   NA   NA   DWS Length (in)   NA     NA   Landing Sope (%)   NA   NA   DWS Full Width?   NA     NA   Landing Sope (%)   NA   NA   DWS Full Width?   NA     NA   Shared Landing?   NA   MA   OWS Fell Width?   NA     NA   Gutter Ponding?   NA   Surveyor Notes:   NA   Gutter Lip Ht (in)   NA   Gutter Sope (%)   NA     NA   Found, R304.5.1, R304.2.2,   NA   Gutter Lip Ht (in)   NA   Surveyor Notes:   NA   Surveyor Notes:   NA   Surveyor Notes:   NA   Gutter Sope (%)   NA   NA   Gutter Sope (%)   NA   NA   Surveyor Notes:   NA   Surveyor Notes:   NA   Surveyor Notes:   NA   NA   Surveyor Notes:   NA   Surveyor Notes:   NA <t< td=""><td></td><td></td><td></td><td></td><td>N/A</td><td>Flare Slope LT (%)</td><td>N/A</td><td>N/A</td><td></td><td>N/A</td></t<>                                                                                                                                                                                                                                                                                                                                                                                                                                                                                                                                                                                                                                                                                                                                                                                                                                                                                                                                                                                                                                                                                          |                                       |                          |                            |         | N/A                                            | Flare Slope LT (%)    | N/A  | N/A |                       | N/A  |
| Street 1 Name   MEADOWVIEW HILLS DR     Street 2 Name   CORNER CT     Street 1 Name   StopSign     MEADOWVIEW HILLS DR   None     Street 1 Name   CORNER CT     Street 1 Name   Mone     CORNER CT   None     Street 1 Name   CORNER CT     Street 1 Name   Mone     CORNER CT   None     Street 1 Name   CORNER CT     Street 1 Name   CORNER CT     Street 2 Name   CORNER CT     Stop Condition-Street 1   StopSign     Stop Con                                                                                                                                                                                                                                                                                                                                                                                                                                                                                                                                                                                                                                                                                                                                                                                                                                                                                                                                                                                                                                                                                                                                                                                                                  | A A A A A A A A A A A A A A A A A A A | A. States I B            |                            |         | N/A                                            | Flare Traversable LT? | N/A  | N/A | Flare Traversable RT? | N/A  |
| Surveyor Notes:   N/A   Landing Widh (in)   N/A   N/A   Landing Slope (%)   N/A   N/A   DWS Contrast?   N/A     N/A   Landing Slope (%)   N/A   N/A   Landing Slope (%)   N/A   N/A   DWS Length (n)   N/A     N/A   Landing Slope (%)   N/A   N/A   Landing Slope (%)   N/A   N/A   DWS Ortrast?   N/A     N/A   Landing Curb? (Y/N)   N/A   A   DWS Ortrast?   N/A     N/A   Landing Curb? (Y/N)   N/A   A   DWS Ortrast?   N/A     N/A   Gutter Ponding?   N/A   A   Gutter Slope (%)   N/A   A     N/A   Fortund, R304.5.1, R304.2.2, R34   N/A   Gutter Lip H(in)   N/A   N/A   Gutter Slope (%)   N/A     Street 1 Name   MEADOWIEW HILLS DR   R   None   N/A   Painted X Walk1?   N/A   XWalk 2 Direction   To E     Street 2 Name   CORNER CT   None   N/A   Ramp inside XWalk1?   N/A   Ramp inside XWalk2?   N/A     Stop Condition-Street 1   StopSign   StopSign   N/A   Ramp inside XWalk2? </td <td></td> <td>Ka -</td> <td></td> <td></td> <td>N/A</td> <td>Landing Length (in)</td> <td>N/A</td> <td>N/A</td> <td>DWS Provided?</td> <td>N/A</td>                                                                                                                                                                                                                                                                                                                                                                                                                                                                                                                                                                                                                                                                                                                                                                                                                                                                                                                                                                                                                                       |                                       | Ka -                     |                            |         | N/A                                            | Landing Length (in)   | N/A  | N/A | DWS Provided?         | N/A  |
| N/A   Landing Slope (%)   N/A   N/A   DWS Length (in)   N/A     N/A   Landing X Slope (%)   N/A   N/A   DWS Length (in)   N/A     N/A   Landing X Slope (%)   N/A   N/A   DWS Length (in)   N/A     N/A   Landing X Slope (%)   N/A   N/A   DWS Length (in)   N/A     N/A   Landing Curb? (Y/N)   N/A   N/A   DWS Offset (in)   N/A     N/A   Shared Landing?   N/A   N/A   Subscription   N/A   Subscription   N/A     Not Found, R304.5.1, R304.2.2, R304.5.1, R304.2.2, R304.5.3   N/A   Guter Lip Ht (in)   N/A   N/A   Guter X Slope (%)   N/A     Street 1 Name   MEADOW/IEW HILLS DR   N/A   For Found, R304.5.1, R304.2.2, R304.5.3   N/A   Guter X Slope (%)   N/A   N/A   Guter X Slope (%)   N/A     Street 1 Name   MEADOW/IEW HILLS DR   N/A   For Found, R304.5.1, R304.2.2, R304   N/A   N/A   M/A   Guter X Slope (%)   N/A     Street 1 Name   MEADOW/IEW HILLS DR   N/A   Kalk 1 Width (in)   N/A   N/A   XWalk 2 Width (in)   N/A <tr< td=""><td></td><td>60</td><td>Surveyor Notes:</td><td></td><td>N/A</td><td></td><td>N/A</td><td>N/A</td><td>DWS Contrast?</td><td>N/A</td></tr<>                                                                                                                                                                                                                                                                                                                                                                                                                                                                                                                                                                                                                                                                                                                                                                                                                                                                                                                                                                                              |                                       | 60                       | Surveyor Notes:            |         | N/A                                            |                       | N/A  | N/A | DWS Contrast?         | N/A  |
| NMA   Landing X Slope (%)   N/A   N/A   DWS Full Width?   N/A     N/A   Landing Curb? (Y/N)   N/A   Landing Curb? (Y/N)   N/A   DWS Offset (in)   N/A     N/A   Shared Landing?   N/A   Landing Curb? (Y/N)   N/A   Gutter Slope (%)   N/A     N/A   Shared Landing?   N/A   Gutter Slope (%)   N/A   Gutter Slope (%)   N/A     N/A   Gutter Lip Ht (in)   N/A   Gutter X Slope (%)   N/A   Gutter X Slope (%)   N/A     Street 1 Name   MEADOWVIEW HILLS DR   None   N/A   Gutter Lip Ht (in)   N/A   N/A   Gutter X Slope (%)   N/A     Street 2 Name   CORNER CT   Stop Slign   N/A   Walk 1 Slope (%)   3.0   X Walk 2 Slope (%)   4.1     Stop Condition-Street 1   StopSign   CORNER CT   N/A   Ramp Inside XWalk1?   N/A   N/A   Clear Space?   N/A     Stop Condition-Street 1   StopSign   StopSign   0.5   N/A   Ramp Inside XWalk1?   N/A   N/A   Clear Space?   N/A     Stop Condition-Street 1   StopSign   StopSign   Stop Gonget<                                                                                                                                                                                                                                                                                                                                                                                                                                                                                                                                                                                                                                                                                                                                                                                                                                                                                                                                                                                                                                                                                                                                                       |                                       |                          |                            |         | N/A                                            | Landing Slope (%)     | N/A  | N/A | DWS Length (in)       | N/A  |
| N/A   Landing Curb? (Y/N)   N/A   N/A   DWS Offset (in)   N/A     N/A   Shared Landing?   N/A   N/A   Gutter Slope (%)   N/A     N/A   Gutter Ponding?   N/A   N/A   Gutter Slope (%)   N/A     N/A   Gutter Lip Ht (in)   N/A   N/A   Gutter Slope (%)   N/A     Street 1 Name   MEADOWVIEW HILLS DR   None   N/A   Street 1 Name   None   N/A   Street 1 Name   N/A   XWalk 1 Slope (%)   3.0   XWalk 2 Walk 2?   No     Street 2 Name   CORNER CT   None   N/A   XWalk 1 Slope (%)   3.0   XWalk 2 X Slope (%)   4.1     Stop Condition-Street 1   StopSign   CORNER CT   N/A   Ramp inside XWalk?   N/A   Ramp inside XWalk2 X Slope (%)   4.1     Stop Condition-Street 1   StopSign   Kore   N/A   Ramp inside XWalk?   N/A   Ramp inside XWalk2 X Slope (%)   1.1     Stop Condition-Street 1   StopSign   Kore   N/A   Ramp inside XWalk?   N/A   Ramp inside XWalk2?   N/A     Stop Condition-Street 1   StopSign   Kore   N/A   Clear S                                                                                                                                                                                                                                                                                                                                                                                                                                                                                                                                                                                                                                                                                                                                                                                                                                                                                                                                                                                                                                                                                                                                                       |                                       |                          |                            |         | N/A                                            |                       | N/A  | N/A | DWS Full Width?       | N/A  |
| NA   Shared Landing?   N/A   N/A   Gutter Stope (%)   N/A     PROW/ADA:   N/A   Gutter Ponding?   N/A   N/A   Gutter X Stope (%)   N/A     N/A   Gutter Lip Ht (in)   N/A   Gutter X Stope (%)   N/A   N/A     Street 1 Name   MEADOWVIEW HILLS DR   None   N/A   XWalk 1 Direction   To S   X Walk 2 Direction   To E     Stop Condition-Street 2   None   None   N/A   KWalk 1 Stope (%)   0.1   X Walk 2 Stope (%)   0.1     Stop Condition-Street 1   Stop Sign   CORNER CT   N/A   Ramp inside XWalk1?   N/A   N/A   Ramp inside XWalk1?   N/A   N/A   Ramp inside XWalk1?   N/A   KWalk 2 Stope (%)   0.1     Stop Condition-Street 1   StopSign   CORNER CT   N/A   Ramp inside XWalk1?   N/A   N/A   Ramp inside XWalk2?   N/A     Stop Condition-Street 1   StopSign   O.1   X/A   Guter Space?   N/A     Stop Condition-Street 1   StopSign   Stop Condition-Street 1   N/A   Any Obstructions?   N/A   N/A   Glear Space to XWalk (in)   N/A                                                                                                                                                                                                                                                                                                                                                                                                                                                                                                                                                                                                                                                                                                                                                                                                                                                                                                                                                                                                                                                                                                                                                 |                                       |                          |                            |         |                                                | • • • • •             |      | N/A | DWS Offset (in)       |      |
| PROW/ADA:   N/A   Gutter Ponding?   N/A   Gutter Slope (%)   N/A     N/A   Gutter Lip Ht (in)   N/A   Gutter X Slope (%)   N/A     N/A   Gutter Lip Ht (in)   N/A   Gutter X Slope (%)   N/A     N/A   Gutter Lip Ht (in)   N/A   Gutter X Slope (%)   N/A     N/A   Painted X Walk1?   No   N/A   Painted X Walk1?   No     Street 1 Name   MEADOWVIEW HILLS DR   K   X Walk 1 Slope (%)   N/A   X Walk 1 Slope (%)   N/A     Stop Condition-Street 2   None   X   X Walk 1 Slope (%)   N/A   X Walk 2 Slope (%)   14     Stop Condition-Street 1   None   X   X Walk 1 Slope (%)   10   X   X Walk 2 Slope (%)   14     Stop Condition-Street 1   StopSign   X   K   Ramp inside XWalk1?   N/A   Ramp inside XWalk2   N/A     Stop Condition-Street 1   StopSign   K   Rad Slope (%)   14   StopSign   N/A     Kod Consert Ctt   K   Road Slope (%)   M   N/A   Clear Space to XWalk (in)   N/A     Koda Consert Ctt   K </td <td></td> <td>N/A</td> <td>• • • •</td> <td>N/A</td> <td></td> <td></td> <td></td>                                                                                                                                                                                                                                                                                                                                                                                                                                                                                                                                                                                                                                                                                                                                                                                                                                                                                                                                                                                                                                                                                      |                                       |                          |                            |         | N/A                                            | • • • •               | N/A  |     |                       |      |
| Not Found, R304.5.1, R304.2.2,<br>R304.5.3   N/A<br>R304.5.1, R304.2.2,<br>R304.5.3   N/A<br>N/A<br>N/A   Gutter Lip Ht (in)<br>Painted X Walk1?   N/A<br>Painted X Walk1?   N/A<br>N/A   Gutter X Upe (%)<br>N/A   N/A<br>Painted X Walk2?   No     Street 1 Name   MEADOWVIEW HILLS DR<br>Stop Condition-Street 2   None   N/A   K   Walk 1 Direction   N/A   N/A   X Walk 2 Direction   To E     Street 2 Name   CORNER CT   None   N/A   X Walk 1 Slope (%)   0.1   X Walk 2 Slope (%)   4.1     Stop Condition-Street 1   Stop Sign   None   N/A   Ramp inside XWalk1?   N/A   Ramp inside XWalk2 X Slope (%)   0.7     Street 2 Name   CORNER CT   None   N/A   Ramp inside XWalk1?   N/A   Ramp inside XWalk2?   N/A     Stop Condition-Street 1   StopSign   N/A   Ramp inside XWalk1?   N/A   Ramp inside XWalk2?   N/A     Stop Condition-Street 1   StopSign   N/A   Rand Slope (%)   0.8   N/A   Clear Space?   N/A     K/A   Any Obstructions?   N/A   Storm Grate/Utility Hazard?   N/A     K/A   Storm Grate/Utility Type   Storm Grate/Utility Type   N/A   Storm                                                                                                                                                                                                                                                                                                                                                                                                                                                                                                                                                                                                                                                                                                                                                                                                                                                                                                                                                                                                                       |                                       |                          | PROW/ADA:                  |         | N/A                                            | Gutter Ponding?       | N/A  | N/A | Gutter Slope (%)      | N/A  |
| N/A   Painted X Walk 1?   N/A   Painted X Walk 1?   N/A   Painted X Walk 2   No     Street 1 Name   MEADOWVIEW HILLS DR   NO   N/A   X Walk 1 Direction   To S   X Walk 2 Direction   To E     Street 1 Name   MEADOWVIEW HILLS DR   NO   N/A   X Walk 1 Slope (%)   3.0   X Walk 2 Slope (%)   4.1     Stop Condition-Street 2   None   X Walk 1 Slope (%)   0.1   X Walk 2 Slope (%)   0.7     Street 2 Name   CORNER CT   N/A   Ramp inside XWalk ?   N/A   Ramp inside XWalk ?   N/A     Stop Condition-Street 1   StopSign   NO   N/A   Ramp inside XWalk ?   N/A   N/A   Ramp inside XWalk ?   N/A     Stop Condition-Street 1   StopSign   NO   N/A   Ramp inside XWalk ?   N/A   N/A   Ramp inside XWalk ?   N/A     Stop Condition-Street 1   StopSign   N/A   Ramp inside XWalk ?   N/A   N/A   Clear Space?   N/A     N/A   Any Obstructions?   N/A   N/A   Storm Grate/Utility Hazard?   N/A     Total Cost:   \$ 3200.00   Obstruction Type   Storm Grate/Utili                                                                                                                                                                                                                                                                                                                                                                                                                                                                                                                                                                                                                                                                                                                                                                                                                                                                                                                                                                                                                                                                                                                            | Not Found, R304.5.1, R304.2.2,        |                          |                            |         | N/A                                            | 0                     | N/A  | N/A | ,                     | N/A  |
| Street 1 Name   MEADOWVIEW HILLS DR   None   XWalk 1 Direction   N/A   XWalk 2 Direction   N/A     Stop Condition-Street 2   None   XWalk 1 Slope (%)   3.0   XWalk 2 Slope (%)   4.1     Stop Condition-Street 2   None   XWalk 1 Slope (%)   0.1   XWalk 2 Slope (%)   0.7     Street 2 Name   CORNER CT   XWalk 1 Slope (%)   0.1   XWalk 2 Slope (%)   0.7     Stop Condition-Street 1   StopSign   Kapper (%)   N/A   Ramp inside XWalk?   N/A   Ramp inside XWalk?   N/A     Stop Condition-Street 1   StopSign   Kapper (%)   N/A   Ramp inside XWalk?   N/A   N/A   Clear Space?   N/A     Stop Condition-Street 1   StopSign   Kapper (%)   N/A   N/A   Clear Space?   N/A     Kapper (%)   N/A   Any Obstructions?   N/A   N/A   Storm Grate/Utility Hazard?   N/A     Kapper (%)   Storm Grate/Utility Type   Storm Grate/Utility Type   Storm Grate/Utility Type   Storm Grate/Utility Type                                                                                                                                                                                                                                                                                                                                                                                                                                                                                                                                                                                                                                                                                                                                                                                                                                                                                                                                                                                                                                                                                                                                                                                                 |                                       |                          |                            |         |                                                | • • • •               |      |     | ,                     |      |
| Street 1 Name   MEADOWVIEW HILLS DR   X Walk 1 Slope (%)   3.0   X Walk 2 Slope (%)   4.1     Stop Condition-Street 2   None   X Walk 1 X Slope (%)   0.1   X Walk 2 X Slope (%)   0.7     Street 2 Name   CORNER CT   N/A   Ramp inside XWalk1?   N/A   N/A   Ramp inside XWalk2?   N/A     Stop Condition-Street 1   StopSign   Foad Slope (%)   0.8   N/A   Clear Space?   N/A     Koad X Slope (%)   Any Obstructions?   N/A   N/A   Storm Grate/Utility Hazard?   N/A     Total Cost:   \$ 3200.00   Obstruction Type   Storm Grate/Utility Type   Storm Grate/Utility Type                                                                                                                                                                                                                                                                                                                                                                                                                                                                                                                                                                                                                                                                                                                                                                                                                                                                                                                                                                                                                                                                                                                                                                                                                                                                                                                                                                                                                                                                                                                        |                                       |                          |                            |         |                                                | X Walk 1 Direction    | To S |     | X Walk 2 Direction    | To E |
| Street 1 Name   MEADOWVIEW HILLS DR   X Walk 1 Slope (%)   3.0   X Walk 2 Slope (%)   4.1     Stop Condition-Street 2   None   X Walk 1 X Slope (%)   0.1   X Walk 2 X Slope (%)   0.7     Street 2 Name   CORNER CT   N/A   Ramp inside XWalk1?   N/A   N/A   Ramp inside XWalk2?   N/A     Stop Condition-Street 1   StopSign   Foad Slope (%)   0.8   N/A   Clear Space?   N/A     Koad X Slope (%)   Any Obstructions?   N/A   N/A   Storm Grate/Utility Hazard?   N/A     Koad Core Total Cost:   StopSign   Obstruction Type   Storm Grate/Utility Type   N/A                                                                                                                                                                                                                                                                                                                                                                                                                                                                                                                                                                                                                                                                                                                                                                                                                                                                                                                                                                                                                                                                                                                                                                                                                                                                                                                                                                                                                                                                                                                                     |                                       |                          |                            |         | N/A                                            | X Walk 1 Width (in)   | N/A  | N/A | X Walk 2 Width (in)   | N/A  |
| Stop Condition-Street 2   None   X Walk 1 X Slope (%)   0.1   X Walk 2 X Slope (%)   0.7     Street 2 Name   CORNER CT   N/A   Ramp inside XWalk1?   N/A   N/A   Ramp inside XWalk2?   N/A     Stop Condition-Street 1   StopSign   Image: Comment of the stop of the                                                                                                                                                                                                                                                           | Street 1 Name                         | MEADOWVIEW HILLS DR      | -                          |         |                                                |                       |      |     |                       |      |
| Street 2 Name   CORNER CT   N/A   Ramp inside XWalk1?   N/A   Ramp inside XWalk2?   N/A     Stop Condition-Street 1   StopSign   Road Slope (%)   0.8   N/A   Clear Space?   N/A     Koad X Slope (%)   Road X Slope (%)   4.2   N/A   Clear Space to XWalk (in)   N/A     Koad X Slope (%)   N/A   Any Obstructions?   N/A   Storm Grate/Utility Hazard?   N/A     Koad X Slope (%)   Storm Grate/Utility Type   Storm Grate/Utility Type   N/A   Storm Grate/Utility Type                                                                                                                                                                                                                                                                                                                                                                                                                                                                                                                                                                                                                                                                                                                                                                                                                                                                                                                                                                                                                                                                                                                                                                                                                                                                                                                                                                                                                                                                                                                                                                                                                             | Stop Condition-Street 2               |                          |                            |         |                                                | ,                     |      |     | 1 ( )                 |      |
| Stop Condition-Street 1   StopSign   Road Slope (%)   0.8   N/A   Clear Space?   N/A     Road X Slope (%)   4.2   N/A   Clear Space to XWalk (in)   N/A     M/A   Any Obstructions?   N/A   Storm Grate/Utility Hazard?   N/A     Total Cost:   \$ 3200.00   Obstruction Type   Storm Grate/Utility Type                                                                                                                                                                                                                                                                                                                                                                                                                                                                                                                                                                                                                                                                                                                                                                                                                                                                                                                                                                                                                                                                                                                                                                                                                                                                                                                                                                                                                                                                                                                                                                                                                                                                                                                                                                                                | 1                                     |                          |                            |         | N/A                                            | ,                     |      | N/A |                       |      |
| Road X Slope (%)   4.2   N/A   Clear Space to XWalk (in)   N/A     N/A   Any Obstructions?   N/A   N/A   Storm Grate/Utility Hazard?   N/A     Total Cost:   \$ 3200.00   Obstruction Type   Storm Grate/Utility Type   Storm Grate/Utility Type                                                                                                                                                                                                                                                                                                                                                                                                                                                                                                                                                                                                                                                                                                                                                                                                                                                                                                                                                                                                                                                                                                                                                                                                                                                                                                                                                                                                                                                                                                                                                                                                                                                                                                                                                                                                                                                        |                                       |                          |                            |         |                                                | •                     |      |     | •                     |      |
| N/AAny Obstructions?N/AN/AStorm Grate/Utility Hazard?N/ATotal Cost:\$ 3200.00Obstruction TypeStorm Grate/Utility Type                                                                                                                                                                                                                                                                                                                                                                                                                                                                                                                                                                                                                                                                                                                                                                                                                                                                                                                                                                                                                                                                                                                                                                                                                                                                                                                                                                                                                                                                                                                                                                                                                                                                                                                                                                                                                                                                                                                                                                                   | ,                                     |                          |                            |         |                                                | ,                     |      |     |                       |      |
| Total Cost:\$ 3200.00Obstruction TypeStorm Grate/Utility Type                                                                                                                                                                                                                                                                                                                                                                                                                                                                                                                                                                                                                                                                                                                                                                                                                                                                                                                                                                                                                                                                                                                                                                                                                                                                                                                                                                                                                                                                                                                                                                                                                                                                                                                                                                                                                                                                                                                                                                                                                                           |                                       |                          |                            |         | N/A                                            | ,                     |      |     | ,                     |      |
|                                                                                                                                                                                                                                                                                                                                                                                                                                                                                                                                                                                                                                                                                                                                                                                                                                                                                                                                                                                                                                                                                                                                                                                                                                                                                                                                                                                                                                                                                                                                                                                                                                                                                                                                                                                                                                                                                                                                                                                                                                                                                                         |                                       |                          | Total Cost: \$             | 3200.00 |                                                | •                     |      |     | -                     |      |
| N/A I N/A I                                                                                                                                                                                                                                                                                                                                                                                                                                                                                                                                                                                                                                                                                                                                                                                                                                                                                                                                                                                                                                                                                                                                                                                                                                                                                                                                                                                                                                                                                                                                                                                                                                                                                                                                                                                                                                                                                                                                                                                                                                                                                             |                                       |                          | -                          |         |                                                |                       | N/A  |     |                       | N/A  |