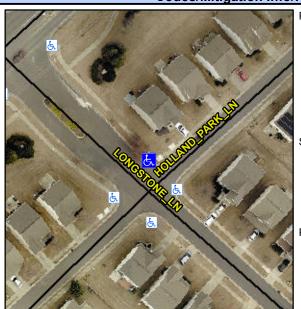

## Access Compliance Report Public Rights-of-Way (Curb Ramps)

Intersection ID: 44057 Main Street: HOLLAND\_PARK\_LN Cross Street: LONGSTONE\_LN Location: N

ADA ID: 03A6A74CB95C Ramp Type: PerpDiag Initial Pass/Fail: Fail Overall Compliance: No Severity Score: 60

Codes/Mitigation Info/Possible Solution

Field Measurements/Component Compliance

Street 1 Name
Stop Condition-Street 2
Street 2 Name
Stop Condition-Street 1

LONGSTONE LN None HOLLAND PARK LN StopSign Possible Solutions:

Remove & Replace Curb Ramp With
Two New Directional Ramps or
Equivalent.

Surveyor Notes: **N/A** 

PROW/ADA:

Not Found, R304.5.1, R304.5.3

NE LN None RK LN pSign

Total Cost: \$ 3200.00

| Compliance Description Data |                       | Comp  | liance Description | Data                        |       |
|-----------------------------|-----------------------|-------|--------------------|-----------------------------|-------|
| N/A                         | Ramp Length (in)      | 71.5  | Yes                | Ramp Slope (%)              | 6.8   |
| No                          | Ramp Width (in)       | 28.0  | No                 | Ramp XSlope (%)             | 7.2   |
| N/A                         | Flare Type LT         | N/A   | N/A                | Flare Type RT               | N/A   |
| N/A                         | Flare Slope LT (%)    | N/A   | N/A                | Flare Slope RT (%)          | N/A   |
| N/A                         | Flare Traversable LT? | N/A   | N/A                | Flare Traversable RT?       | N/A   |
| N/A                         | Landing Length (in)   | N/A   | N/A                | DWS Provided?               | N/A   |
| N/A                         | Landing Width (in)    | N/A   | N/A                | DWS Contrast?               | N/A   |
| N/A                         | Landing Slope (%)     | N/A   | N/A                | DWS Length (in)             | N/A   |
| N/A                         | Landing X Slope (%)   | N/A   | N/A                | DWS Full Width?             | N/A   |
| N/A                         | Landing Curb? (Y/N)   | N/A   | N/A                | DWS Offset (in)             | N/A   |
| N/A                         | Shared Landing?       | N/A   |                    |                             |       |
| N/A                         | Gutter Ponding?       | N/A   | N/A                | Gutter Slope (%)            | N/A   |
| N/A                         | Gutter Lip Ht (in)    | N/A   | N/A                | Gutter X Slope (%)          | N/A   |
| N/A                         | Painted X Walk1?      | No    | N/A                | Painted X Walk2?            | No    |
|                             | X Walk 1 Direction    | To SW |                    | X Walk 2 Direction          | To SE |
| N/A                         | X Walk 1 Width (in)   | N/A   | N/A                | X Walk 2 Width (in)         | N/A   |
|                             | X Walk 1 Slope (%)    | 1.2   |                    | X Walk 2 Slope (%)          | 6.5   |
|                             | X Walk 1 X Slope (%)  | 6.5   |                    | X Walk 2 X Slope (%)        | 0.5   |
| N/A                         | Ramp inside XWalk1?   | N/A   | N/A                | Ramp inside XWalk2?         | N/A   |
|                             | Road Slope (%)        | 4.2   | N/A                | Clear Space?                | N/A   |
|                             | Road X Slope (%)      | 6.2   | N/A                | Clear Space to XWalk (in)   | N/A   |
| N/A                         | Any Obstructions?     | N/A   | N/A                | Storm Grate/Utility Hazard? | N/A   |
|                             | Obstruction Type      |       |                    | Storm Grate/Utility Type    |       |
|                             |                       | N/A   |                    |                             | N/A   |