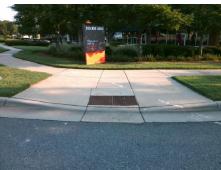

N/A

N/A

N/A

Good

To SE N/A

Intersection ID: 4066 Main Street: W\_MALLARD\_CREEK\_CHURCICTESS Street: DAVID\_TAYLOR\_DR Location: N

ADA ID: 03AA31D67AF5 Ramp Type: PerpDiag Initial Pass/Fail: Fail Overall Compliance: No Severity Score: 8.75

Remove & Replace Curb Ramp With Two New Directional Ramps or Equivalent.

Surveyor Notes:

Possible Solutions:

N/A

PROW/ADA:

Not Found, R304.5.1

| RCH RD  |             |
|---------|-------------|
| None    |             |
| LOR DR  |             |
| topSign |             |
|         |             |
|         |             |
|         | Total Cost: |