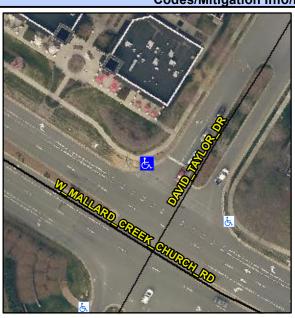

N/A

N/A

N/A

Good

To SE N/A

Intersection ID: 4066 Main Street: W\_MALLARD\_CREEK\_CHURCICTESS Street: DAVID\_TAYLOR\_DR Location: N

ADA ID: 03AA31D67AF5 Ramp Type: PerpDiag Initial Pass/Fail: Fail Overall Compliance: No Severity Score: 8.75