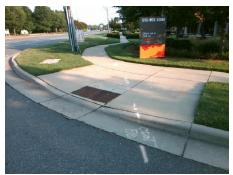

N/A

N/A

N/A

Good

To SE N/A

Intersection ID: 4066 Main Street: W\_MALLARD\_CREEK\_CHURCICTESS Street: DAVID\_TAYLOR\_DR Location: N

ADA ID: 03AA31D67AF5 Ramp Type: PerpDiag Initial Pass/Fail: Fail Overall Compliance: No Severity Score: 8.75

Remove & Replace Curb Ramp With Two New Directional Ramps or Equivalent.

Surveyor Notes:

Possible Solutions:

N/A

PROW/ADA:

Not Found, R304.5.1

| RCH RD  |             |
|---------|-------------|
| None    |             |
| LOR DR  |             |
| topSign |             |
|         |             |
|         |             |
|         | Total Cost: |