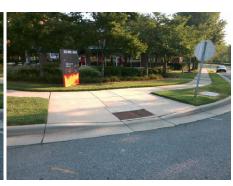

N/A

N/A

N/A

Good

To SE N/A

Intersection ID: 4066 Main Street: W\_MALLARD\_CREEK\_CHURCICTESS Street: DAVID\_TAYLOR\_DR Location: N

ADA ID: 03AA31D67AF5 Ramp Type: PerpDiag Initial Pass/Fail: Fail Overall Compliance: No Severity Score: 8.75

Remove & Replace Curb Ramp With Two New Directional Ramps or Equivalent.

Surveyor Notes:

Possible Solutions:

N/A

PROW/ADA:

Not Found, R304.5.1

| RCH RD  |             |
|---------|-------------|
| None    |             |
| LOR DR  |             |
| topSign |             |
|         |             |
|         |             |
|         | Total Cost: |