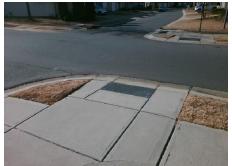

## Access Compliance Report Public Rights-of-Way (Curb Ramps)

Intersection ID: N/A Main Street: TAMARACK DR Cross Street: SINGLELEAF LN Location: N

ADA ID: 03AC5DB5D824 Ramp Type: Perp Initial Pass/Fail: Fail Overall Compliance: No Severity Score: 8.75

N/A

PROW/ADA:

Not Found, R304.5.1

| Field Measurements/Component Compliance |                        |                       |       |                        |                             |      |
|-----------------------------------------|------------------------|-----------------------|-------|------------------------|-----------------------------|------|
|                                         | Compliance Description |                       | Data  | Compliance Description |                             | Data |
|                                         | N/A                    | Ramp Length (in)      | 48.0  | Yes                    | Ramp Slope (%)              | 7.2  |
|                                         | No                     | Ramp Width (in)       | 46.0  | Yes                    | Ramp XSlope (%)             | 0.7  |
|                                         | N/A                    | Flare Type LT         | N/A   | N/A                    | Flare Type RT               | N/A  |
|                                         | N/A                    | Flare Slope LT (%)    | N/A   | N/A                    | Flare Slope RT (%)          | N/A  |
|                                         | N/A                    | Flare Traversable LT? | No    | N/A                    | Flare Traversable RT?       | No   |
|                                         | N/A                    | Landing Length (in)   | N/A   | N/A                    | DWS Provided?               | N/A  |
|                                         | N/A                    | Landing Width (in)    | N/A   | N/A                    | DWS Contrast?               | N/A  |
|                                         | N/A                    | Landing Slope (%)     | N/A   | N/A                    | DWS Length (in)             | N/A  |
|                                         | N/A                    | Landing X Slope (%)   | N/A   | N/A                    | DWS Full Width?             | N/A  |
|                                         | N/A                    | Landing Curb? (Y/N)   | N/A   | N/A                    | DWS Offset (in)             | N/A  |
|                                         | N/A                    | Shared Landing?       | N/A   |                        |                             |      |
|                                         | N/A                    | Gutter Ponding?       | N/A   | N/A                    | Gutter Slope (%)            | N/A  |
|                                         | N/A                    | Gutter Lip Ht (in)    | N/A   | N/A                    | Gutter X Slope (%)          | N/A  |
|                                         | N/A                    | Painted X Walk1?      | No    | N/A                    | Painted X Walk2?            | N/A  |
|                                         |                        | X Walk 1 Direction    | To SW |                        | X Walk 2 Direction          | N/A  |
|                                         | N/A                    | X Walk 1 Width (in)   | N/A   | N/A                    | X Walk 2 Width (in)         | N/A  |
|                                         |                        | X Walk 1 Slope (%)    | 0.8   |                        | X Walk 2 Slope (%)          | N/A  |
|                                         |                        | X Walk 1 X Slope (%)  | 0.3   |                        | X Walk 2 X Slope (%)        | N/A  |
|                                         | N/A                    | Ramp inside XWalk1?   | No    | N/A                    | Ramp inside XWalk2?         | N/A  |
|                                         |                        | Road Slope (%)        | N/A   | N/A                    | Clear Space?                | N/A  |
|                                         |                        | Road X Slope (%)      | N/A   | N/A                    | Clear Space to XWalk (in)   | N/A  |
|                                         | N/A                    | Any Obstructions?     | N/A   | N/A                    | Storm Grate/Utility Hazard? | N/A  |
|                                         |                        | Obstruction Type      |       |                        | Storm Grate/Utility Type    |      |
|                                         |                        |                       | N/A   |                        |                             | N/A  |
|                                         |                        |                       |       | Yes                    | Surface Condition? (G/P)    | Good |
|                                         |                        |                       |       |                        |                             |      |