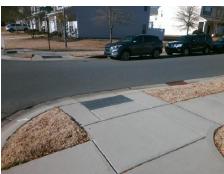

## Access Compliance Report Public Rights-of-Way (Curb Ramps)

Intersection ID: N/A Main Street: TAMARACK DR Cross Street: SINGLELEAF LN Location: N

ADA ID: 03AC5DB5D824 Ramp Type: Perp Initial Pass/Fail: Fail Overall Compliance: No Severity Score: 8.75

N/A

PROW/ADA:

Not Found, R304.5.1

| Field Measurements/Component Compliance |                        |                       |       |                        |                             |      |
|-----------------------------------------|------------------------|-----------------------|-------|------------------------|-----------------------------|------|
|                                         | Compliance Description |                       | Data  | Compliance Description |                             | Data |
|                                         | N/A                    | Ramp Length (in)      | 48.0  | Yes                    | Ramp Slope (%)              | 7.2  |
|                                         | No                     | Ramp Width (in)       | 46.0  | Yes                    | Ramp XSlope (%)             | 0.7  |
|                                         | N/A                    | Flare Type LT         | N/A   | N/A                    | Flare Type RT               | N/A  |
|                                         | N/A                    | Flare Slope LT (%)    | N/A   | N/A                    | Flare Slope RT (%)          | N/A  |
|                                         | N/A                    | Flare Traversable LT? | No    | N/A                    | Flare Traversable RT?       | No   |
|                                         | N/A                    | Landing Length (in)   | N/A   | N/A                    | DWS Provided?               | N/A  |
|                                         | N/A                    | Landing Width (in)    | N/A   | N/A                    | DWS Contrast?               | N/A  |
|                                         | N/A                    | Landing Slope (%)     | N/A   | N/A                    | DWS Length (in)             | N/A  |
|                                         | N/A                    | Landing X Slope (%)   | N/A   | N/A                    | DWS Full Width?             | N/A  |
|                                         | N/A                    | Landing Curb? (Y/N)   | N/A   | N/A                    | DWS Offset (in)             | N/A  |
|                                         | N/A                    | Shared Landing?       | N/A   |                        |                             |      |
|                                         | N/A                    | Gutter Ponding?       | N/A   | N/A                    | Gutter Slope (%)            | N/A  |
|                                         | N/A                    | Gutter Lip Ht (in)    | N/A   | N/A                    | Gutter X Slope (%)          | N/A  |
|                                         | N/A                    | Painted X Walk1?      | No    | N/A                    | Painted X Walk2?            | N/A  |
|                                         |                        | X Walk 1 Direction    | To SW |                        | X Walk 2 Direction          | N/A  |
|                                         | N/A                    | X Walk 1 Width (in)   | N/A   | N/A                    | X Walk 2 Width (in)         | N/A  |
|                                         |                        | X Walk 1 Slope (%)    | 0.8   |                        | X Walk 2 Slope (%)          | N/A  |
|                                         |                        | X Walk 1 X Slope (%)  | 0.3   |                        | X Walk 2 X Slope (%)        | N/A  |
|                                         | N/A                    | Ramp inside XWalk1?   | No    | N/A                    | Ramp inside XWalk2?         | N/A  |
|                                         |                        | Road Slope (%)        | N/A   | N/A                    | Clear Space?                | N/A  |
|                                         |                        | Road X Slope (%)      | N/A   | N/A                    | Clear Space to XWalk (in)   | N/A  |
|                                         | N/A                    | Any Obstructions?     | N/A   | N/A                    | Storm Grate/Utility Hazard? | N/A  |
|                                         |                        | Obstruction Type      |       |                        | Storm Grate/Utility Type    |      |
|                                         |                        |                       | N/A   |                        |                             | N/A  |
|                                         |                        |                       |       | Yes                    | Surface Condition? (G/P)    | Good |
|                                         |                        |                       |       |                        |                             |      |