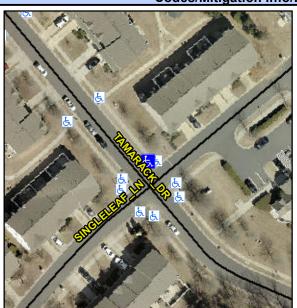

## Access Compliance Report Public Rights-of-Way (Curb Ramps)

Intersection ID: N/A Main Street: TAMARACK DR Cross Street: SINGLELEAF LN Location: N

ADA ID: 03AC5DB5D824 Ramp Type: Perp Initial Pass/Fail: Fail Overall Compliance: No Severity Score: 8.75