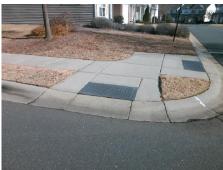

## Access Compliance Report Public Rights-of-Way (Curb Ramps)

Intersection ID: N/A Main Street: TAMARACK DR Cross Street: SINGLELEAF LN Location: N

ADA ID: 03AC5DB5D824 Ramp Type: Perp Initial Pass/Fail: Fail Overall Compliance: No Severity Score: 8.75

N/A

PROW/ADA:

Not Found, R304.5.1

| Field Measurements/Component Compliance |                        |                       |       |                        |                             |      |
|-----------------------------------------|------------------------|-----------------------|-------|------------------------|-----------------------------|------|
|                                         | Compliance Description |                       | Data  | Compliance Description |                             | Data |
|                                         | N/A                    | Ramp Length (in)      | 48.0  | Yes                    | Ramp Slope (%)              | 7.2  |
|                                         | No                     | Ramp Width (in)       | 46.0  | Yes                    | Ramp XSlope (%)             | 0.7  |
|                                         | N/A                    | Flare Type LT         | N/A   | N/A                    | Flare Type RT               | N/A  |
|                                         | N/A                    | Flare Slope LT (%)    | N/A   | N/A                    | Flare Slope RT (%)          | N/A  |
|                                         | N/A                    | Flare Traversable LT? | No    | N/A                    | Flare Traversable RT?       | No   |
|                                         | N/A                    | Landing Length (in)   | N/A   | N/A                    | DWS Provided?               | N/A  |
|                                         | N/A                    | Landing Width (in)    | N/A   | N/A                    | DWS Contrast?               | N/A  |
|                                         | N/A                    | Landing Slope (%)     | N/A   | N/A                    | DWS Length (in)             | N/A  |
|                                         | N/A                    | Landing X Slope (%)   | N/A   | N/A                    | DWS Full Width?             | N/A  |
|                                         | N/A                    | Landing Curb? (Y/N)   | N/A   | N/A                    | DWS Offset (in)             | N/A  |
|                                         | N/A                    | Shared Landing?       | N/A   |                        |                             |      |
|                                         | N/A                    | Gutter Ponding?       | N/A   | N/A                    | Gutter Slope (%)            | N/A  |
|                                         | N/A                    | Gutter Lip Ht (in)    | N/A   | N/A                    | Gutter X Slope (%)          | N/A  |
|                                         | N/A                    | Painted X Walk1?      | No    | N/A                    | Painted X Walk2?            | N/A  |
|                                         |                        | X Walk 1 Direction    | To SW |                        | X Walk 2 Direction          | N/A  |
|                                         | N/A                    | X Walk 1 Width (in)   | N/A   | N/A                    | X Walk 2 Width (in)         | N/A  |
|                                         |                        | X Walk 1 Slope (%)    | 0.8   |                        | X Walk 2 Slope (%)          | N/A  |
|                                         |                        | X Walk 1 X Slope (%)  | 0.3   |                        | X Walk 2 X Slope (%)        | N/A  |
|                                         | N/A                    | Ramp inside XWalk1?   | No    | N/A                    | Ramp inside XWalk2?         | N/A  |
|                                         |                        | Road Slope (%)        | N/A   | N/A                    | Clear Space?                | N/A  |
|                                         |                        | Road X Slope (%)      | N/A   | N/A                    | Clear Space to XWalk (in)   | N/A  |
|                                         | N/A                    | Any Obstructions?     | N/A   | N/A                    | Storm Grate/Utility Hazard? | N/A  |
|                                         |                        | Obstruction Type      |       |                        | Storm Grate/Utility Type    |      |
|                                         |                        |                       | N/A   |                        |                             | N/A  |
|                                         |                        |                       |       | Yes                    | Surface Condition? (G/P)    | Good |
|                                         |                        |                       |       |                        |                             |      |