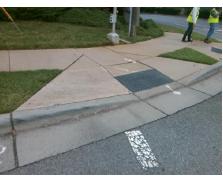

Total Cost: \$ 1850.00

| Field Measurements/Component Compliance |                       |       |                        |                             |      |  |
|-----------------------------------------|-----------------------|-------|------------------------|-----------------------------|------|--|
| Compliance Description                  |                       | Data  | Compliance Description |                             | Data |  |
| N/A                                     | Ramp Length (in)      | 45.0  | No                     | Ramp Slope (%)              | 13.8 |  |
| No                                      | Ramp Width (in)       | 43.0  | Yes                    | Ramp XSlope (%)             | 1.7  |  |
| N/A                                     | Flare Type LT         | N/A   | N/A                    | Flare Type RT               | N/A  |  |
| N/A                                     | Flare Slope LT (%)    | N/A   | N/A                    | Flare Slope RT (%)          | N/A  |  |
| N/A                                     | Flare Traversable LT? | N/A   | N/A                    | Flare Traversable RT?       | N/A  |  |
| N/A                                     | Landing Length (in)   | N/A   | N/A                    | DWS Provided?               | N/A  |  |
| N/A                                     | Landing Width (in)    | N/A   | N/A                    | DWS Contrast?               | N/A  |  |
| N/A                                     | Landing Slope (%)     | N/A   | N/A                    | DWS Length (in)             | N/A  |  |
| N/A                                     | Landing X Slope (%)   | N/A   | N/A                    | DWS Full Width?             | N/A  |  |
| N/A                                     | Landing Curb? (Y/N)   | N/A   | N/A                    | DWS Offset (in)             | N/A  |  |
| N/A                                     | Shared Landing?       | N/A   |                        |                             |      |  |
| N/A                                     | Gutter Ponding?       | N/A   | N/A                    | Gutter Slope (%)            | N/A  |  |
| N/A                                     | Gutter Lip Ht (in)    | N/A   | N/A                    | Gutter X Slope (%)          | N/A  |  |
| N/A                                     | Painted X Walk1?      | Yes   | N/A                    | Painted X Walk2?            | N/A  |  |
|                                         | X Walk 1 Direction    | To S  |                        | X Walk 2 Direction          | N/A  |  |
| N/A                                     | X Walk 1 Width (in)   | 113.0 | N/A                    | X Walk 2 Width (in)         | N/A  |  |
|                                         | X Walk 1 Slope (%)    | 0.7   |                        | X Walk 2 Slope (%)          | N/A  |  |
|                                         | X Walk 1 X Slope (%)  | 1.1   |                        | X Walk 2 X Slope (%)        | N/A  |  |
| N/A                                     | Ramp inside XWalk1?   | Yes   | N/A                    | Ramp inside XWalk2?         | N/A  |  |
|                                         | Road Slope (%)        | N/A   | N/A                    | Clear Space?                | N/A  |  |
|                                         | Road X Slope (%)      | N/A   | N/A                    | Clear Space to XWalk (in)   | N/A  |  |
| N/A                                     | Any Obstructions?     | N/A   | N/A                    | Storm Grate/Utility Hazard? | N/A  |  |
|                                         | Obstruction Type      |       | l                      | Storm Grate/Utility Type    |      |  |
|                                         |                       | N/A   |                        |                             | N/A  |  |
|                                         |                       |       | Yes                    | Surface Condition? (G/P)    | Good |  |
|                                         |                       |       |                        |                             |      |  |