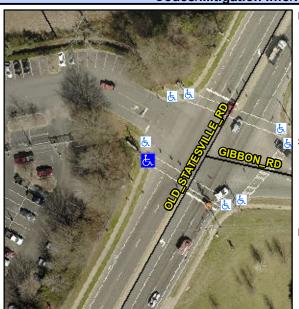

## Access Compliance Report Public Rights-of-Way (Curb Ramps)

Intersection ID: 5124Main Street: GIBBON\_RDCross Street: OLD\_STATESVILLE\_RDLocation:WADA ID: 03B09706099FRamp Type: PerpInitial Pass/Fail: FailOverall Compliance: NoSeverity Score: 33.75