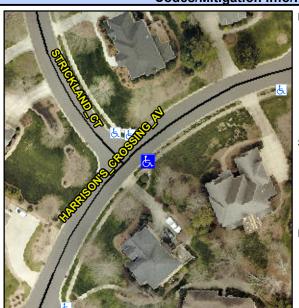

## Access Compliance Report Public Rights-of-Way (Curb Ramps)

Intersection ID: 27871 Main Street: HARRISON'S\_CROSSING\_AV Cross Street: STRICKLAND\_CT Location:

ADA ID: 03B23D0D72B1 Ramp Type: Perp Initial Pass/Fail: Fail Overall Compliance: No Severity Score: 26.25

## Field Measurements/Component Compliance

| Street 1 Name           | HARRISONS CROSSING AV |  |  |
|-------------------------|-----------------------|--|--|
| Stop Condition-Street 2 | None                  |  |  |
| Street 2 Name           | N/A                   |  |  |
| Stop Condition-Street 1 | N/A                   |  |  |