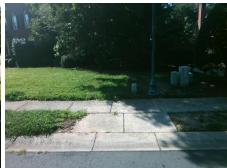

## Access Compliance Report Public Rights-of-Way (Curb Ramps)

Intersection ID: 27871 Main Street: HARRISON'S\_CROSSING\_AV Cross Street: STRICKLAND\_CT Location:

ADA ID: 03B23D0D72B1 Ramp Type: Perp Initial Pass/Fail: Fail Overall Compliance: No Severity Score: 26.25

Possible Solutions:

Remove & Replace Entire Ramp.

Surveyor Notes:

N/A

PROW/ADA:

Not Found, R304.2.2, R304.5.3

| Total Cost: | \$ | 1850.00 |
|-------------|----|---------|
|             |    |         |

| Field Measurements/Component Compliance |                       |       |      |                             |      |  |  |  |
|-----------------------------------------|-----------------------|-------|------|-----------------------------|------|--|--|--|
| Comp                                    | liance Description    | Data  | Comp | liance Description          | Data |  |  |  |
| N/A                                     | Ramp Length (in)      | 36.0  | No   | Ramp Slope (%)              | 14.1 |  |  |  |
| Yes                                     | Ramp Width (in)       | 48.0  | No   | Ramp XSlope (%)             | 4.3  |  |  |  |
| N/A                                     | Flare Type LT         | N/A   | N/A  | Flare Type RT               | N/A  |  |  |  |
| N/A                                     | Flare Slope LT (%)    | N/A   | N/A  | Flare Slope RT (%)          | N/A  |  |  |  |
| N/A                                     | Flare Traversable LT? | N/A   | N/A  | Flare Traversable RT?       | N/A  |  |  |  |
| N/A                                     | Landing Length (in)   | N/A   | N/A  | DWS Provided?               | N/A  |  |  |  |
| N/A                                     | Landing Width (in)    | N/A   | N/A  | DWS Contrast?               | N/A  |  |  |  |
| N/A                                     | Landing Slope (%)     | N/A   | N/A  | DWS Length (in)             | N/A  |  |  |  |
| N/A                                     | Landing X Slope (%)   | N/A   | N/A  | DWS Full Width?             | N/A  |  |  |  |
| N/A                                     | Landing Curb? (Y/N)   | N/A   | N/A  | DWS Offset (in)             | N/A  |  |  |  |
| N/A                                     | Shared Landing?       | N/A   |      |                             |      |  |  |  |
| N/A                                     | Gutter Ponding?       | N/A   | N/A  | Gutter Slope (%)            | N/A  |  |  |  |
| N/A                                     | Gutter Lip Ht (in)    | N/A   | N/A  | Gutter X Slope (%)          | N/A  |  |  |  |
| N/A                                     | Painted X Walk1?      | No    | N/A  | Painted X Walk2?            | N/A  |  |  |  |
|                                         | X Walk 1 Direction    | To NW |      | X Walk 2 Direction          | N/A  |  |  |  |
| N/A                                     | X Walk 1 Width (in)   | N/A   | N/A  | X Walk 2 Width (in)         | N/A  |  |  |  |
|                                         | X Walk 1 Slope (%)    | 3.1   |      | X Walk 2 Slope (%)          | N/A  |  |  |  |
|                                         | X Walk 1 X Slope (%)  | 2.3   |      | X Walk 2 X Slope (%)        | N/A  |  |  |  |
| N/A                                     | Ramp inside XWalk1?   | N/A   | N/A  | Ramp inside XWalk2?         | N/A  |  |  |  |
|                                         | Road Slope (%)        | N/A   | N/A  | Clear Space?                | N/A  |  |  |  |
|                                         | Road X Slope (%)      | N/A   | N/A  | Clear Space to XWalk (in)   | N/A  |  |  |  |
| N/A                                     | Any Obstructions?     | N/A   | N/A  | Storm Grate/Utility Hazard? | N/A  |  |  |  |
|                                         | Obstruction Type      |       |      | Storm Grate/Utility Type    |      |  |  |  |
|                                         |                       | N/A   |      |                             | N/A  |  |  |  |
|                                         |                       |       | Yes  | Surface Condition? (G/P)    | Good |  |  |  |
|                                         |                       |       |      |                             |      |  |  |  |