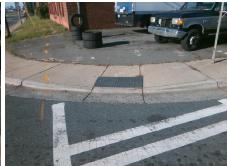

## Field Measurements/Component Compliance

Street 1 Name Stop Condition-Street 2 Street 2 Name Stop Condition-Street 1

N TRYON ST

W 24TH ST

Signal

Signal

Possible Solutions: Remove & Replace Curb Ramp With **Two New Directional Ramps or** Equivalent.

N/A

Surveyor Notes: PROW/ADA: Not Found, R304.5.1, R304.2.2, R304.5.3

Total Cost: 3200.00

| Field Measurements/Component Compliance |                       |       |                        |                             |       |
|-----------------------------------------|-----------------------|-------|------------------------|-----------------------------|-------|
| Compliance Description                  |                       | Data  | Compliance Description |                             | Data  |
| N/A                                     | Ramp Length (in)      | 60.0  | No                     | Ramp Slope (%)              | 10.2  |
| No                                      | Ramp Width (in)       | 39.5  | No                     | Ramp XSlope (%)             | 3.5   |
| N/A                                     | Flare Type LT         | N/A   | N/A                    | Flare Type RT               | N/A   |
| N/A                                     | Flare Slope LT (%)    | N/A   | N/A                    | Flare Slope RT (%)          | N/A   |
| N/A                                     | Flare Traversable LT? | N/A   | N/A                    | Flare Traversable RT?       | N/A   |
| N/A                                     | Landing Length (in)   | N/A   | N/A                    | DWS Provided?               | N/A   |
| N/A                                     | Landing Width (in)    | N/A   | N/A                    | DWS Contrast?               | N/A   |
| N/A                                     | Landing Slope (%)     | N/A   | N/A                    | DWS Length (in)             | N/A   |
| N/A                                     | Landing X Slope (%)   | N/A   | N/A                    | DWS Full Width?             | N/A   |
| N/A                                     | Landing Curb? (Y/N)   | N/A   | N/A                    | DWS Offset (in)             | N/A   |
| N/A                                     | Shared Landing?       | N/A   |                        |                             |       |
| N/A                                     | Gutter Ponding?       | N/A   | N/A                    | Gutter Slope (%)            | N/A   |
| N/A                                     | Gutter Lip Ht (in)    | N/A   | N/A                    | Gutter X Slope (%)          | N/A   |
| N/A                                     | Painted X Walk1?      | No    | N/A                    | Painted X Walk2?            | Yes   |
|                                         | X Walk 1 Direction    | To SE |                        | X Walk 2 Direction          | To NE |
| N/A                                     | X Walk 1 Width (in)   | N/A   | N/A                    | X Walk 2 Width (in)         | 111.0 |
|                                         | X Walk 1 Slope (%)    | 0.3   |                        | X Walk 2 Slope (%)          | 0.9   |
|                                         | X Walk 1 X Slope (%)  | 0.4   |                        | X Walk 2 X Slope (%)        | 3.6   |
| N/A                                     | Ramp inside XWalk1?   | N/A   | N/A                    | Ramp inside XWalk2?         | Yes   |
|                                         | Road Slope (%)        | 2.3   | N/A                    | Clear Space?                | N/A   |
|                                         | Road X Slope (%)      | 0.5   | N/A                    | Clear Space to XWalk (in)   | N/A   |
| N/A                                     | Any Obstructions?     | N/A   | N/A                    | Storm Grate/Utility Hazard? | N/A   |
|                                         | Obstruction Type      |       |                        | Storm Grate/Utility Type    |       |
|                                         |                       | N/A   |                        |                             | N/A   |
|                                         |                       |       | Yes                    | Surface Condition? (G/P)    | Good  |
|                                         | 1 A 18 CONST. CONST.  |       |                        |                             |       |