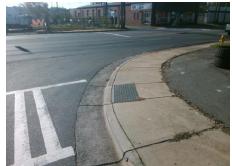

## Field Measurements/Component Compliance

Street 1 Name Stop Condition-Street 2 Street 2 Name Stop Condition-Street 1

N TRYON ST

W 24TH ST

Signal

Signal

Possible Solutions: Remove & Replace Curb Ramp With **Two New Directional Ramps or** Equivalent.

N/A

Surveyor Notes: PROW/ADA: Not Found, R304.5.1, R304.2.2, R304.5.3

Total Cost: 3200.00

| Field Measurements/Component Compliance |                       |       |                        |                             |       |
|-----------------------------------------|-----------------------|-------|------------------------|-----------------------------|-------|
| Compliance Description                  |                       | Data  | Compliance Description |                             | Data  |
| N/A                                     | Ramp Length (in)      | 60.0  | No                     | Ramp Slope (%)              | 10.2  |
| No                                      | Ramp Width (in)       | 39.5  | No                     | Ramp XSlope (%)             | 3.5   |
| N/A                                     | Flare Type LT         | N/A   | N/A                    | Flare Type RT               | N/A   |
| N/A                                     | Flare Slope LT (%)    | N/A   | N/A                    | Flare Slope RT (%)          | N/A   |
| N/A                                     | Flare Traversable LT? | N/A   | N/A                    | Flare Traversable RT?       | N/A   |
| N/A                                     | Landing Length (in)   | N/A   | N/A                    | DWS Provided?               | N/A   |
| N/A                                     | Landing Width (in)    | N/A   | N/A                    | DWS Contrast?               | N/A   |
| N/A                                     | Landing Slope (%)     | N/A   | N/A                    | DWS Length (in)             | N/A   |
| N/A                                     | Landing X Slope (%)   | N/A   | N/A                    | DWS Full Width?             | N/A   |
| N/A                                     | Landing Curb? (Y/N)   | N/A   | N/A                    | DWS Offset (in)             | N/A   |
| N/A                                     | Shared Landing?       | N/A   |                        |                             |       |
| N/A                                     | Gutter Ponding?       | N/A   | N/A                    | Gutter Slope (%)            | N/A   |
| N/A                                     | Gutter Lip Ht (in)    | N/A   | N/A                    | Gutter X Slope (%)          | N/A   |
| N/A                                     | Painted X Walk1?      | No    | N/A                    | Painted X Walk2?            | Yes   |
|                                         | X Walk 1 Direction    | To SE |                        | X Walk 2 Direction          | To NE |
| N/A                                     | X Walk 1 Width (in)   | N/A   | N/A                    | X Walk 2 Width (in)         | 111.0 |
|                                         | X Walk 1 Slope (%)    | 0.3   |                        | X Walk 2 Slope (%)          | 0.9   |
|                                         | X Walk 1 X Slope (%)  | 0.4   |                        | X Walk 2 X Slope (%)        | 3.6   |
| N/A                                     | Ramp inside XWalk1?   | N/A   | N/A                    | Ramp inside XWalk2?         | Yes   |
|                                         | Road Slope (%)        | 2.3   | N/A                    | Clear Space?                | N/A   |
|                                         | Road X Slope (%)      | 0.5   | N/A                    | Clear Space to XWalk (in)   | N/A   |
| N/A                                     | Any Obstructions?     | N/A   | N/A                    | Storm Grate/Utility Hazard? | N/A   |
|                                         | Obstruction Type      |       |                        | Storm Grate/Utility Type    |       |
|                                         |                       | N/A   |                        |                             | N/A   |
|                                         |                       |       | Yes                    | Surface Condition? (G/P)    | Good  |
|                                         | 1 A 18 CONST. CONST.  |       |                        |                             |       |