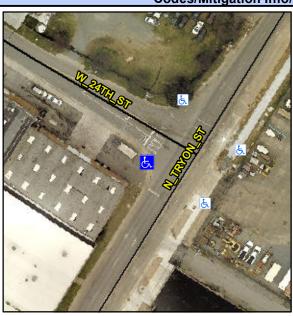

## **Access Compliance Report Public Rights-of-Way** (Curb Ramps)

Intersection ID: 10439 Main Street: N\_TRYON\_ST Cross Street: W\_24TH\_ST Location: W ADA ID: 03BA33CE50E8 Ramp Type: PerpDiag Initial Pass/Fail: Fail **Overall Compliance: No Severity Score:** 22.5