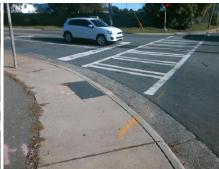

## Field Measurements/Component Compliance

Street 1 Name Stop Condition-Street 2 Street 2 Name Stop Condition-Street 1

N TRYON ST

W 24TH ST

Signal

Signal

Possible Solutions: Remove & Replace Curb Ramp With **Two New Directional Ramps or** Equivalent.

N/A

Surveyor Notes: PROW/ADA: Not Found, R304.5.1, R304.2.2, R304.5.3

Total Cost: 3200.00

| Field Measurements/Component Compliance |                       |       |                        |                             |       |
|-----------------------------------------|-----------------------|-------|------------------------|-----------------------------|-------|
| Compliance Description                  |                       | Data  | Compliance Description |                             | Data  |
| N/A                                     | Ramp Length (in)      | 60.0  | No                     | Ramp Slope (%)              | 10.2  |
| No                                      | Ramp Width (in)       | 39.5  | No                     | Ramp XSlope (%)             | 3.5   |
| N/A                                     | Flare Type LT         | N/A   | N/A                    | Flare Type RT               | N/A   |
| N/A                                     | Flare Slope LT (%)    | N/A   | N/A                    | Flare Slope RT (%)          | N/A   |
| N/A                                     | Flare Traversable LT? | N/A   | N/A                    | Flare Traversable RT?       | N/A   |
| N/A                                     | Landing Length (in)   | N/A   | N/A                    | DWS Provided?               | N/A   |
| N/A                                     | Landing Width (in)    | N/A   | N/A                    | DWS Contrast?               | N/A   |
| N/A                                     | Landing Slope (%)     | N/A   | N/A                    | DWS Length (in)             | N/A   |
| N/A                                     | Landing X Slope (%)   | N/A   | N/A                    | DWS Full Width?             | N/A   |
| N/A                                     | Landing Curb? (Y/N)   | N/A   | N/A                    | DWS Offset (in)             | N/A   |
| N/A                                     | Shared Landing?       | N/A   |                        |                             |       |
| N/A                                     | Gutter Ponding?       | N/A   | N/A                    | Gutter Slope (%)            | N/A   |
| N/A                                     | Gutter Lip Ht (in)    | N/A   | N/A                    | Gutter X Slope (%)          | N/A   |
| N/A                                     | Painted X Walk1?      | No    | N/A                    | Painted X Walk2?            | Yes   |
|                                         | X Walk 1 Direction    | To SE |                        | X Walk 2 Direction          | To NE |
| N/A                                     | X Walk 1 Width (in)   | N/A   | N/A                    | X Walk 2 Width (in)         | 111.0 |
|                                         | X Walk 1 Slope (%)    | 0.3   |                        | X Walk 2 Slope (%)          | 0.9   |
|                                         | X Walk 1 X Slope (%)  | 0.4   |                        | X Walk 2 X Slope (%)        | 3.6   |
| N/A                                     | Ramp inside XWalk1?   | N/A   | N/A                    | Ramp inside XWalk2?         | Yes   |
|                                         | Road Slope (%)        | 2.3   | N/A                    | Clear Space?                | N/A   |
|                                         | Road X Slope (%)      | 0.5   | N/A                    | Clear Space to XWalk (in)   | N/A   |
| N/A                                     | Any Obstructions?     | N/A   | N/A                    | Storm Grate/Utility Hazard? | N/A   |
|                                         | Obstruction Type      |       |                        | Storm Grate/Utility Type    |       |
|                                         |                       | N/A   |                        |                             | N/A   |
|                                         |                       |       | Yes                    | Surface Condition? (G/P)    | Good  |
|                                         | 1 A 18 CONST. CONST.  |       |                        |                             |       |