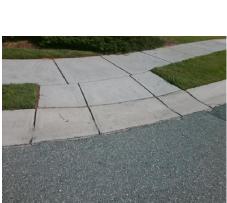

No

To E

N/A

SIDNEY CREST AV Street 1 Name Stop Condition-Street 1 None N/A Street 2 Name Stop Condition-Street 2 N/A Remove & Replace Curb Ramp With Two New Directional Ramps or Equivalent.

Surveyor Notes: N/A

|                     |               | N/A |
|---------------------|---------------|-----|
|                     |               | N/A |
|                     |               | N/A |
| PROW/ADA:           |               | N/A |
| Not Found, R304.5.1 |               | N/A |
|                     |               | N/A |
|                     |               |     |
|                     |               | N/A |
|                     |               | N/A |
| Total Cost:         | \$<br>3200.00 |     |