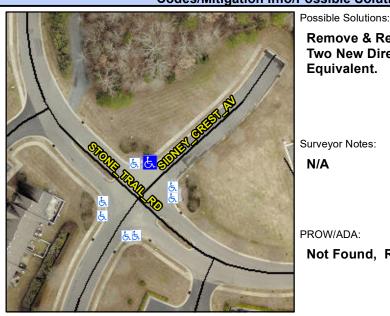

## **Access Compliance Report Public Rights-of-Way** (Curb Ramps)

Data

4.4

1.3

N/A

Intersection ID: 43865 Main Street: SIDNEY CREST AV Cross Street: STONE TRAIL RD Location: Ν **Overall Compliance: No Severity Score:** ADA ID: 03BB5CA29F9A Ramp Type: BlendTrans1 Initial Pass/Fail: Fail 8.75

**Codes/Mitigation Info/Possible Solution** 

No

To E

N/A

SIDNEY CREST AV Street 1 Name Stop Condition-Street 1 None N/A Street 2 Name Stop Condition-Street 2 N/A Remove & Replace Curb Ramp With Two New Directional Ramps or Equivalent.

Surveyor Notes: N/A