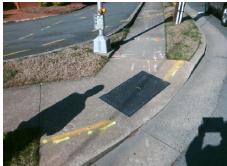

Intersection ID: 14371 Main Street: E 3RD ST Cross Street: S CASWELL RD Location: W **Overall Compliance: No Severity Score:** 25 ADA ID: 03BB7D75C405 Ramp Type: PerpDiag Initial Pass/Fail: Fail

Compliance Description

48.0

N/A

Yes

Surface Condition? (G/P)

Street 1 Name Stop Condition-Street 2 Street 2 Name Stop Condition-Street 1 Remove & Replace Curb Ramp With Two New Directional Ramps or Equivalent.

Surveyor Notes:

N/A