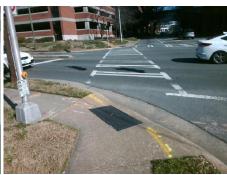

Intersection ID: 14371 Main Street: E 3RD ST Cross Street: S CASWELL RD Location: W **Overall Compliance: No Severity Score:** 25 ADA ID: 03BB7D75C405 Ramp Type: PerpDiag Initial Pass/Fail: Fail

Compliance Description

48.0

N/A

Yes

Surface Condition? (G/P)

Street 1 Name Stop Condition-Street 2 Street 2 Name Stop Condition-Street 1 Remove & Replace Curb Ramp With Two New Directional Ramps or Equivalent.

Surveyor Notes:

N/A