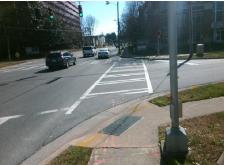

Intersection ID: 14371 Main Street: E 3RD ST Cross Street: S CASWELL RD Location: W **Overall Compliance: No Severity Score:** 25 ADA ID: 03BB7D75C405 Ramp Type: PerpDiag Initial Pass/Fail: Fail

Compliance Description

48.0

N/A

Yes

Surface Condition? (G/P)

Street 1 Name Stop Condition-Street 2 Street 2 Name Stop Condition-Street 1 Remove & Replace Curb Ramp With Two New Directional Ramps or Equivalent.

Surveyor Notes:

N/A