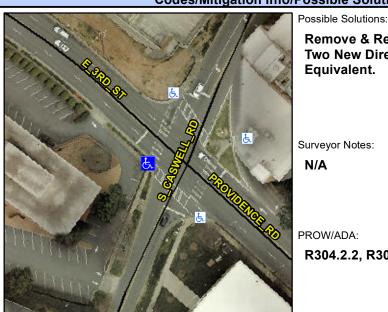

Intersection ID: 14371 Main Street: E 3RD ST Cross Street: S CASWELL RD Location: W **Overall Compliance: No Severity Score:** 25 ADA ID: 03BB7D75C405 Ramp Type: PerpDiag Initial Pass/Fail: Fail

Compliance Description

48.0

N/A

Yes

Surface Condition? (G/P)

Street 1 Name Stop Condition-Street 2 Street 2 Name Stop Condition-Street 1 Remove & Replace Curb Ramp With Two New Directional Ramps or Equivalent.

Surveyor Notes:

N/A

PROW/ADA:

Total Cost:

R304.2.2, R304.5.3

S CASWELL RD Signal E 3RD ST Signal

N/A N/A Flare Type LT N/A Flare Type RT N/A N/A N/A Flare Slope RT (%) Flare Slope LT (%) N/A Flare Traversable LT? N/A N/A Flare Traversable RT? N/A N/A N/A **DWS Provided?** Landing Length (in) N/A Landing Width (in) N/A N/A **DWS Contrast?** N/A N/A N/A Landing Slope (%) DWS Length (in) N/A Landing X Slope (%) N/A N/A DWS Full Width? N/A Landing Curb? (Y/N) N/A N/A DWS Offset (in) N/A N/A Shared Landing? N/A **Gutter Ponding?** N/A N/A Gutter Slope (%) N/A Gutter Lip Ht (in) N/A N/A Gutter X Slope (%) N/A Painted X Walk1? Yes N/A Painted X Walk2? X Walk 1 Direction To SE X Walk 2 Direction N/A 108.0 N/A X Walk 1 Width (in) X Walk 2 Width (in) X Walk 1 Slope (%) 1.7 X Walk 2 Slope (%) 7.7 X Walk 1 X Slope (%) X Walk 2 X Slope (%) N/A N/A Ramp inside XWalk2? Ramp inside XWalk1? Yes Road Slope (%) 3.8 N/A Clear Space? N/A Road X Slope (%) 7.0 Clear Space to XWalk (in) N/A N/A N/A Any Obstructions? Storm Grate/Utility Hazard? **Obstruction Type** Storm Grate/Utility Type