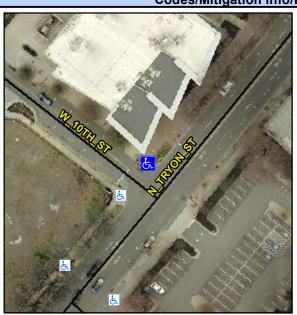

## **Access Compliance Report Public Rights-of-Way** (Curb Ramps)

Intersection ID: 11747 Main Street: W\_10TH\_ST Cross Street: N\_TRYON\_ST Location: N **ADA ID: 03BE17E080DE** Ramp Type: PerpDiag Initial Pass/Fail: Fail **Overall Compliance: No Severity Score:** 12.5

## Field Measurements/Component Compliance

Street 1 Name Stop Condition-Street 2 Street 2 Name Stop Condition-Street 1 W 10TH ST StopSign

Possible Solutions: Remove & Replace Curb Ramp With **Two New Directional Ramps or** Equivalent. Surveyor Notes: N/A

PROW/ADA: R304.2.2

N TRYON ST None

> Total Cost: 3200.00

| Compliance Description Da |                       | Data  | Compliance Description |                             | Data  |
|---------------------------|-----------------------|-------|------------------------|-----------------------------|-------|
| N/A                       | Ramp Length (in)      | 78.0  | No                     | Ramp Slope (%)              | 10.8  |
| Yes                       | Ramp Width (in)       | 48.0  | Yes                    | Ramp XSlope (%)             | 0.4   |
| N/A                       | Flare Type LT         | N/A   | N/A                    | Flare Type RT               | N/A   |
| N/A                       | Flare Slope LT (%)    | N/A   | N/A                    | Flare Slope RT (%)          | N/A   |
| N/A                       | Flare Traversable LT? | N/A   | N/A                    | Flare Traversable RT?       | N/A   |
| N/A                       | Landing Length (in)   | N/A   | N/A                    | DWS Provided?               | N/A   |
| N/A                       | Landing Width (in)    | N/A   | N/A                    | DWS Contrast?               | N/A   |
| N/A                       | Landing Slope (%)     | N/A   | N/A                    | DWS Length (in)             | N/A   |
| N/A                       | Landing X Slope (%)   | N/A   | N/A                    | DWS Full Width?             | N/A   |
| N/A                       | Landing Curb? (Y/N)   | N/A   | N/A                    | DWS Offset (in)             | N/A   |
| N/A                       | Shared Landing?       | N/A   |                        |                             |       |
| N/A                       | Gutter Ponding?       | N/A   | N/A                    | Gutter Slope (%)            | N/A   |
| N/A                       | Gutter Lip Ht (in)    | N/A   | N/A                    | Gutter X Slope (%)          | N/A   |
| N/A                       | Painted X Walk1?      | No    | N/A                    | Painted X Walk2?            | No    |
|                           | X Walk 1 Direction    | To SW |                        | X Walk 2 Direction          | To SE |
| N/A                       | X Walk 1 Width (in)   | N/A   | N/A                    | X Walk 2 Width (in)         | N/A   |
|                           | X Walk 1 Slope (%)    | 2.0   |                        | X Walk 2 Slope (%)          | 0.8   |
|                           | X Walk 1 X Slope (%)  | 2.1   |                        | X Walk 2 X Slope (%)        | 0.5   |
| N/A                       | Ramp inside XWalk1?   | N/A   | N/A                    | Ramp inside XWalk2?         | N/A   |
|                           | Road Slope (%)        | 0.6   | N/A                    | Clear Space?                | N/A   |
|                           | Road X Slope (%)      | 3.2   | N/A                    | Clear Space to XWalk (in)   | N/A   |
| N/A                       | Any Obstructions?     | N/A   | N/A                    | Storm Grate/Utility Hazard? | N/A   |
|                           | Obstruction Type      |       |                        | Storm Grate/Utility Type    |       |
|                           |                       | N/A   |                        |                             | N/A   |