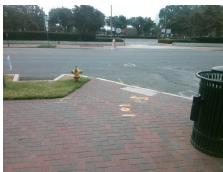

## Field Measurements/Component Compliance

Street 1 Name Stop Condition-Street 2 Street 2 Name Stop Condition-Street 1 W 10TH ST StopSign

Possible Solutions: Remove & Replace Curb Ramp With **Two New Directional Ramps or** Equivalent. Surveyor Notes: N/A

PROW/ADA: R304.2.2

N TRYON ST None

> Total Cost: 3200.00

| Compliance Description Da |                       | Data  | Compliance Description |                             | Data  |
|---------------------------|-----------------------|-------|------------------------|-----------------------------|-------|
| N/A                       | Ramp Length (in)      | 78.0  | No                     | Ramp Slope (%)              | 10.8  |
| Yes                       | Ramp Width (in)       | 48.0  | Yes                    | Ramp XSlope (%)             | 0.4   |
| N/A                       | Flare Type LT         | N/A   | N/A                    | Flare Type RT               | N/A   |
| N/A                       | Flare Slope LT (%)    | N/A   | N/A                    | Flare Slope RT (%)          | N/A   |
| N/A                       | Flare Traversable LT? | N/A   | N/A                    | Flare Traversable RT?       | N/A   |
| N/A                       | Landing Length (in)   | N/A   | N/A                    | DWS Provided?               | N/A   |
| N/A                       | Landing Width (in)    | N/A   | N/A                    | DWS Contrast?               | N/A   |
| N/A                       | Landing Slope (%)     | N/A   | N/A                    | DWS Length (in)             | N/A   |
| N/A                       | Landing X Slope (%)   | N/A   | N/A                    | DWS Full Width?             | N/A   |
| N/A                       | Landing Curb? (Y/N)   | N/A   | N/A                    | DWS Offset (in)             | N/A   |
| N/A                       | Shared Landing?       | N/A   |                        |                             |       |
| N/A                       | Gutter Ponding?       | N/A   | N/A                    | Gutter Slope (%)            | N/A   |
| N/A                       | Gutter Lip Ht (in)    | N/A   | N/A                    | Gutter X Slope (%)          | N/A   |
| N/A                       | Painted X Walk1?      | No    | N/A                    | Painted X Walk2?            | No    |
|                           | X Walk 1 Direction    | To SW |                        | X Walk 2 Direction          | To SE |
| N/A                       | X Walk 1 Width (in)   | N/A   | N/A                    | X Walk 2 Width (in)         | N/A   |
|                           | X Walk 1 Slope (%)    | 2.0   |                        | X Walk 2 Slope (%)          | 0.8   |
|                           | X Walk 1 X Slope (%)  | 2.1   |                        | X Walk 2 X Slope (%)        | 0.5   |
| N/A                       | Ramp inside XWalk1?   | N/A   | N/A                    | Ramp inside XWalk2?         | N/A   |
|                           | Road Slope (%)        | 0.6   | N/A                    | Clear Space?                | N/A   |
|                           | Road X Slope (%)      | 3.2   | N/A                    | Clear Space to XWalk (in)   | N/A   |
| N/A                       | Any Obstructions?     | N/A   | N/A                    | Storm Grate/Utility Hazard? | N/A   |
|                           | Obstruction Type      |       |                        | Storm Grate/Utility Type    |       |
|                           |                       | N/A   |                        |                             | N/A   |