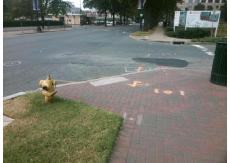

## Field Measurements/Component Compliance

Street 1 Name Stop Condition-Street 2 Street 2 Name Stop Condition-Street 1 W 10TH ST StopSign

Possible Solutions: Remove & Replace Curb Ramp With **Two New Directional Ramps or** Equivalent. Surveyor Notes: N/A

PROW/ADA: R304.2.2

N TRYON ST None

> Total Cost: 3200.00

| Compliance Description Da |                       | Data  | Compliance Description |                             | Data  |
|---------------------------|-----------------------|-------|------------------------|-----------------------------|-------|
| N/A                       | Ramp Length (in)      | 78.0  | No                     | Ramp Slope (%)              | 10.8  |
| Yes                       | Ramp Width (in)       | 48.0  | Yes                    | Ramp XSlope (%)             | 0.4   |
| N/A                       | Flare Type LT         | N/A   | N/A                    | Flare Type RT               | N/A   |
| N/A                       | Flare Slope LT (%)    | N/A   | N/A                    | Flare Slope RT (%)          | N/A   |
| N/A                       | Flare Traversable LT? | N/A   | N/A                    | Flare Traversable RT?       | N/A   |
| N/A                       | Landing Length (in)   | N/A   | N/A                    | DWS Provided?               | N/A   |
| N/A                       | Landing Width (in)    | N/A   | N/A                    | DWS Contrast?               | N/A   |
| N/A                       | Landing Slope (%)     | N/A   | N/A                    | DWS Length (in)             | N/A   |
| N/A                       | Landing X Slope (%)   | N/A   | N/A                    | DWS Full Width?             | N/A   |
| N/A                       | Landing Curb? (Y/N)   | N/A   | N/A                    | DWS Offset (in)             | N/A   |
| N/A                       | Shared Landing?       | N/A   |                        |                             |       |
| N/A                       | Gutter Ponding?       | N/A   | N/A                    | Gutter Slope (%)            | N/A   |
| N/A                       | Gutter Lip Ht (in)    | N/A   | N/A                    | Gutter X Slope (%)          | N/A   |
| N/A                       | Painted X Walk1?      | No    | N/A                    | Painted X Walk2?            | No    |
|                           | X Walk 1 Direction    | To SW |                        | X Walk 2 Direction          | To SE |
| N/A                       | X Walk 1 Width (in)   | N/A   | N/A                    | X Walk 2 Width (in)         | N/A   |
|                           | X Walk 1 Slope (%)    | 2.0   |                        | X Walk 2 Slope (%)          | 0.8   |
|                           | X Walk 1 X Slope (%)  | 2.1   |                        | X Walk 2 X Slope (%)        | 0.5   |
| N/A                       | Ramp inside XWalk1?   | N/A   | N/A                    | Ramp inside XWalk2?         | N/A   |
|                           | Road Slope (%)        | 0.6   | N/A                    | Clear Space?                | N/A   |
|                           | Road X Slope (%)      | 3.2   | N/A                    | Clear Space to XWalk (in)   | N/A   |
| N/A                       | Any Obstructions?     | N/A   | N/A                    | Storm Grate/Utility Hazard? | N/A   |
|                           | Obstruction Type      |       |                        | Storm Grate/Utility Type    |       |
|                           |                       | N/A   |                        |                             | N/A   |