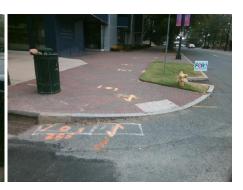

## Field Measurements/Component Compliance

Street 1 Name Stop Condition-Street 2 Street 2 Name Stop Condition-Street 1 W 10TH ST StopSign

Possible Solutions: Remove & Replace Curb Ramp With **Two New Directional Ramps or** Equivalent. Surveyor Notes: N/A

PROW/ADA: R304.2.2

N TRYON ST None

> Total Cost: 3200.00

| Compliance Description Da |                       | Data  | Compliance Description |                             | Data  |
|---------------------------|-----------------------|-------|------------------------|-----------------------------|-------|
| N/A                       | Ramp Length (in)      | 78.0  | No                     | Ramp Slope (%)              | 10.8  |
| Yes                       | Ramp Width (in)       | 48.0  | Yes                    | Ramp XSlope (%)             | 0.4   |
| N/A                       | Flare Type LT         | N/A   | N/A                    | Flare Type RT               | N/A   |
| N/A                       | Flare Slope LT (%)    | N/A   | N/A                    | Flare Slope RT (%)          | N/A   |
| N/A                       | Flare Traversable LT? | N/A   | N/A                    | Flare Traversable RT?       | N/A   |
| N/A                       | Landing Length (in)   | N/A   | N/A                    | DWS Provided?               | N/A   |
| N/A                       | Landing Width (in)    | N/A   | N/A                    | DWS Contrast?               | N/A   |
| N/A                       | Landing Slope (%)     | N/A   | N/A                    | DWS Length (in)             | N/A   |
| N/A                       | Landing X Slope (%)   | N/A   | N/A                    | DWS Full Width?             | N/A   |
| N/A                       | Landing Curb? (Y/N)   | N/A   | N/A                    | DWS Offset (in)             | N/A   |
| N/A                       | Shared Landing?       | N/A   |                        |                             |       |
| N/A                       | Gutter Ponding?       | N/A   | N/A                    | Gutter Slope (%)            | N/A   |
| N/A                       | Gutter Lip Ht (in)    | N/A   | N/A                    | Gutter X Slope (%)          | N/A   |
| N/A                       | Painted X Walk1?      | No    | N/A                    | Painted X Walk2?            | No    |
|                           | X Walk 1 Direction    | To SW |                        | X Walk 2 Direction          | To SE |
| N/A                       | X Walk 1 Width (in)   | N/A   | N/A                    | X Walk 2 Width (in)         | N/A   |
|                           | X Walk 1 Slope (%)    | 2.0   |                        | X Walk 2 Slope (%)          | 0.8   |
|                           | X Walk 1 X Slope (%)  | 2.1   |                        | X Walk 2 X Slope (%)        | 0.5   |
| N/A                       | Ramp inside XWalk1?   | N/A   | N/A                    | Ramp inside XWalk2?         | N/A   |
|                           | Road Slope (%)        | 0.6   | N/A                    | Clear Space?                | N/A   |
|                           | Road X Slope (%)      | 3.2   | N/A                    | Clear Space to XWalk (in)   | N/A   |
| N/A                       | Any Obstructions?     | N/A   | N/A                    | Storm Grate/Utility Hazard? | N/A   |
|                           | Obstruction Type      |       |                        | Storm Grate/Utility Type    |       |
|                           |                       | N/A   |                        |                             | N/A   |