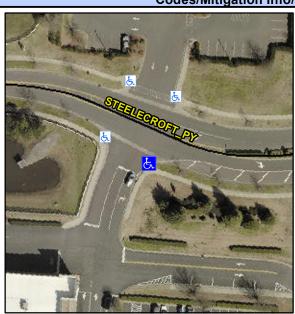

## **Access Compliance Report Public Rights-of-Way** (Curb Ramps)

Intersection ID: 10038833 Main Street: STEELECROFT PY **Cross Street: N/A** Location: ADA ID: 03BE32B815D4 Ramp Type: PerpDiag Initial Pass/Fail: Fail **Overall Compliance: No** Severity Score: 21.25

**Codes/Mitigation Info/Possible Solution** 

STEELECROFT PY Street 1 Name Stop Condition-Street 2 None Street 2 Name **ENTRANCE** Stop Condition-Street 1 StopSign

Possible Solutions: Remove & Replace Curb Ramp With Two New Directional Ramps or Equivalent. Surveyor Notes: N/A PROW/ADA: Not Found, R304.5.1, R304.5.3