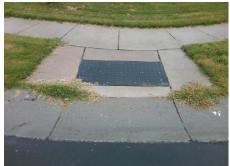

## Field Measurements/Component Compliance

Street 1 Name PAPER TREE RD
Stop Condition-Street 2 None
Street 2 Name N/A
Stop Condition-Street 1 N/A

Possible Solutions:

Remove & Replace Entire Ramp.

Surveyor Notes:

N/A

PROW/ADA:

Not Found, R304.5.1, R304.2.2

N. N. N. N. N. N. Total Cost: \$ 1850.00

Compliance Description <u>Data</u> Compliance Description Data No N/A Ramp Length (in) 46.5 Ramp Slope (%) 9.2 Yes No Ramp Width (in) 47.5 Ramp XSlope (%) 4.7 N/A N/A Flare Type LT N/A Flare Type RT N/A N/A N/A N/A Flare Slope RT (%) Flare Slope LT (%) N/A N/A Flare Traversable LT? N/A N/A Flare Traversable RT? N/A N/A N/A N/A DWS Provided? N/A Landing Length (in) N/A Landing Width (in) N/A N/A **DWS Contrast?** N/A N/A N/A N/A Landing Slope (%) DWS Length (in) N/A N/A Landing X Slope (%) N/A N/A DWS Full Width? N/A N/A Landing Curb? (Y/N) N/A N/A DWS Offset (in) N/A N/A N/A Shared Landing? N/A **Gutter Ponding?** N/A N/A Gutter Slope (%) N/A N/A Gutter Lip Ht (in) N/A N/A Gutter X Slope (%) N/A N/A Painted X Walk1? No N/A Painted X Walk2? N/A X Walk 1 Direction To NW X Walk 2 Direction N/A N/A N/A X Walk 1 Width (in) X Walk 2 Width (in) N/A X Walk 1 Slope (%) X Walk 2 Slope (%) N/A 1.8 X Walk 1 X Slope (%) 4.8 X Walk 2 X Slope (%) N/A N/A N/A N/A Ramp inside XWalk2? Ramp inside XWalk1? N/A Road Slope (%) N/A N/A Clear Space? N/A Road X Slope (%) N/A N/A Clear Space to XWalk (in) N/A N/A N/A Any Obstructions? N/A Storm Grate/Utility Hazard? N/A **Obstruction Type** Storm Grate/Utility Type N/A N/A Yes Surface Condition? (G/P) Good