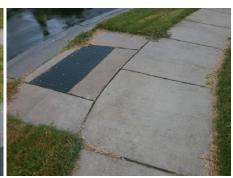

## Field Measurements/Component Compliance

Street 1 Name PAPER TREE RD
Stop Condition-Street 2 None
Street 2 Name N/A
Stop Condition-Street 1 N/A

Possible Solutions:

Remove & Replace Entire Ramp.

Surveyor Notes:

N/A

PROW/ADA:

Not Found, R304.5.1, R304.2.2

N. N. N. N. N. N. Total Cost: \$ 1850.00

Compliance Description <u>Data</u> Compliance Description Data No N/A Ramp Length (in) 46.5 Ramp Slope (%) 9.2 Yes No Ramp Width (in) 47.5 Ramp XSlope (%) 4.7 N/A N/A Flare Type LT N/A Flare Type RT N/A N/A N/A N/A Flare Slope RT (%) Flare Slope LT (%) N/A N/A Flare Traversable LT? N/A N/A Flare Traversable RT? N/A N/A N/A N/A DWS Provided? N/A Landing Length (in) N/A Landing Width (in) N/A N/A **DWS Contrast?** N/A N/A N/A N/A Landing Slope (%) DWS Length (in) N/A N/A Landing X Slope (%) N/A N/A DWS Full Width? N/A N/A Landing Curb? (Y/N) N/A N/A DWS Offset (in) N/A N/A N/A Shared Landing? N/A **Gutter Ponding?** N/A N/A Gutter Slope (%) N/A N/A Gutter Lip Ht (in) N/A N/A Gutter X Slope (%) N/A N/A Painted X Walk1? No N/A Painted X Walk2? N/A X Walk 1 Direction To NW X Walk 2 Direction N/A N/A N/A X Walk 1 Width (in) X Walk 2 Width (in) N/A X Walk 1 Slope (%) X Walk 2 Slope (%) N/A 1.8 X Walk 1 X Slope (%) 4.8 X Walk 2 X Slope (%) N/A N/A N/A N/A Ramp inside XWalk2? Ramp inside XWalk1? N/A Road Slope (%) N/A N/A Clear Space? N/A Road X Slope (%) N/A N/A Clear Space to XWalk (in) N/A N/A N/A Any Obstructions? N/A Storm Grate/Utility Hazard? N/A **Obstruction Type** Storm Grate/Utility Type N/A N/A Yes Surface Condition? (G/P) Good