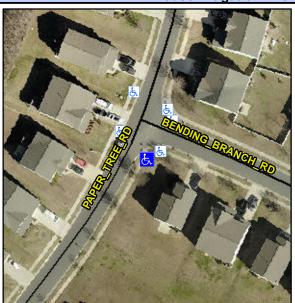

## Access Compliance Report Public Rights-of-Way (Curb Ramps)

Intersection ID: 50578 Main Street: PAPER\_TREE\_RD Cross Street: BENDING\_BRANCH\_RD Location: S

ADA ID: 03C1AB809926 Ramp Type: Perp Initial Pass/Fail: Fail Overall Compliance: No Severity Score: 22.5

## Field Measurements/Component Compliance

Street 1 Name PAPER TREE RD
Stop Condition-Street 2 None
Street 2 Name N/A
Stop Condition-Street 1 N/A

Possible Solutions:

Remove & Replace Entire Ramp.

Surveyor Notes: