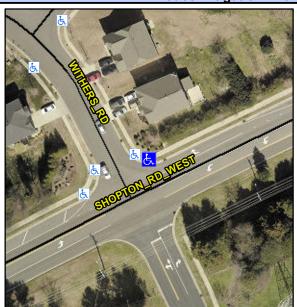

## **Access Compliance Report Public Rights-of-Way** (Curb Ramps)

Intersection ID: 20234 Main Street: SHOPTON RD WEST **Cross Street: WITHERS RD** Location: NE **Overall Compliance: No Severity Score:** 12.5 ADA ID: 03C41F3600EE Ramp Type: BlendTrans2 Initial Pass/Fail: Fail

## Field Measurements/Component Compliance

| reet 1 Name           | SHOPTON RD WEST |
|-----------------------|-----------------|
| op Condition-Street 1 | None            |
| reet 2 Name           | N/A             |
| op Condition-Street 2 | N/A             |