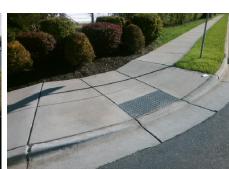

## **Access Compliance Report Public Rights-of-Way** (Curb Ramps)

Intersection ID: 20234 Main Street: SHOPTON RD WEST **Cross Street: WITHERS RD** Location: NE **Overall Compliance: No Severity Score:** 12.5 ADA ID: 03C41F3600EE Ramp Type: BlendTrans2 Initial Pass/Fail: Fail

Possible Solutions: Remove & Replace Curb Ramp With Two New Directional Ramps or Equivalent. Surveyor Notes: LT RP < 5%

PROW/ADA: R304.5.3

Str Sto Stre Sto

Total Cost:

3200.00