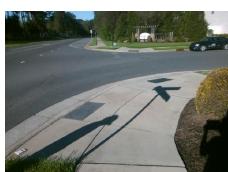

## **Access Compliance Report Public Rights-of-Way** (Curb Ramps)

Intersection ID: 20234 Main Street: SHOPTON RD WEST **Cross Street: WITHERS RD** Location: NE **Overall Compliance: No Severity Score:** 12.5 ADA ID: 03C41F3600EE Ramp Type: BlendTrans2 Initial Pass/Fail: Fail

Possible Solutions: Remove & Replace Curb Ramp With Two New Directional Ramps or Equivalent. Surveyor Notes: LT RP < 5%

PROW/ADA: R304.5.3

Str Sto Stre Sto

Total Cost:

3200.00