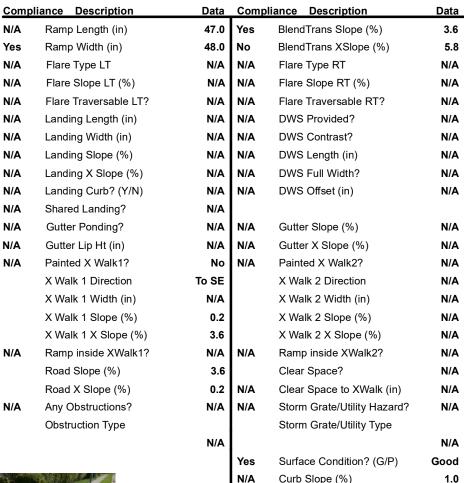

## Field Measurements/Component Compliance

| reet 1 Name           | SHOPTON RD WEST |
|-----------------------|-----------------|
| op Condition-Street 1 | None            |
| reet 2 Name           | N/A             |
| op Condition-Street 2 | N/A             |