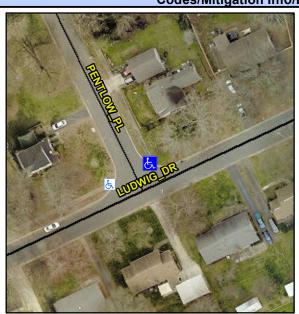

## Access Compliance Report Public Rights-of-Way (Curb Ramps)

Data

1.1

5.5

Intersection ID: 8940 Main Street: LUDWIG\_DR Cross Street: PENTLOW\_PL Location: N

ADA ID: 03D30FE20F49 Ramp Type: BlendTrans2 Initial Pass/Fail: Fail Overall Compliance: No Severity Score: 12.5

48.0

Street 1 Name
PENTLOW PL
Stop Condition-Street 1
StopSign
Street 2 Name
N/A
Stop Condition-Street 2
N/A

Possible Solutions:

Remove & Replace Curb Ramp With
Two New Directional Ramps or
Equivalent.

Surveyor Notes:
N/A