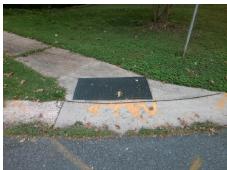

## Access Compliance Report Public Rights-of-Way (Curb Ramps)

Data

1.1

5.5

Intersection ID: 8940 Main Street: LUDWIG\_DR Cross Street: PENTLOW\_PL Location: N

ADA ID: 03D30FE20F49 Ramp Type: BlendTrans2 Initial Pass/Fail: Fail Overall Compliance: No Severity Score: 12.5

48.0

Street 1 Name
PENTLOW PL
Stop Condition-Street 1
StopSign
Street 2 Name
N/A
Stop Condition-Street 2
N/A

Possible Solutions:

Remove & Replace Curb Ramp With
Two New Directional Ramps or
Equivalent.

Surveyor Notes:
N/A