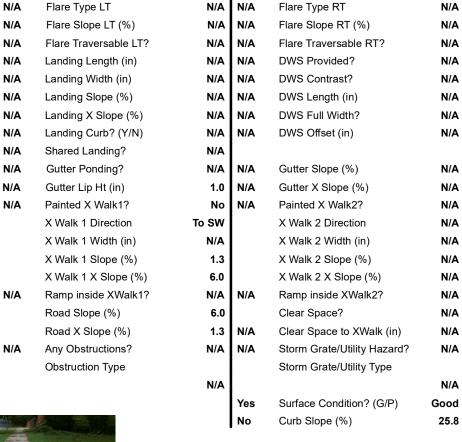

Compliance Description

Ramp Length (in)

Ramp Width (in)

N/A

Yes

Codes/Mitigation Info/Possible Solution

## Field Measurements/Component Compliance

Yes

No

Compliance Description

BlendTrans Slope (%)

BlendTrans XSlope (%)

Data

30.0

48.0

Street 1 Name
PENTLOW PL
Stop Condition-Street 1
StopSign
Street 2 Name
N/A
Stop Condition-Street 2
N/A

Possible Solutions:

Remove & Replace Curb Ramp With
Two New Directional Ramps or
Equivalent.

Surveyor Notes:
N/A

Surveyor Notes:

N/A

N/A

N/A

N/A

N/A

PROW/ADA:

NOT Found, R304.5.3