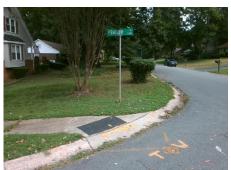

## Access Compliance Report Public Rights-of-Way (Curb Ramps)

Data

1.1

5.5

Intersection ID: 8940 Main Street: LUDWIG\_DR Cross Street: PENTLOW\_PL Location: N

ADA ID: 03D30FE20F49 Ramp Type: BlendTrans2 Initial Pass/Fail: Fail Overall Compliance: No Severity Score: 12.5

48.0

Street 1 Name
PENTLOW PL
Stop Condition-Street 1
StopSign
Street 2 Name
N/A
Stop Condition-Street 2
N/A

Possible Solutions:

Remove & Replace Curb Ramp With
Two New Directional Ramps or
Equivalent.

Surveyor Notes:
N/A