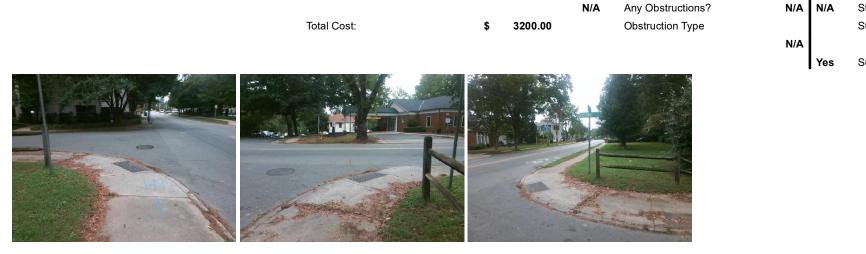

## Access Compliance Report Public Rights-of-Way (Curb Ramps)

| Intersection ID: 14141 Main St          | Main Street: GREENWAY_AV                    |                                         | reet:                                          | N_CASWELL_RD          | Location: | E                           |                             |       |
|-----------------------------------------|---------------------------------------------|-----------------------------------------|------------------------------------------------|-----------------------|-----------|-----------------------------|-----------------------------|-------|
| ADA ID: 03D6838A9B68 Ramp T             | 9B68 Ramp Type: PerpDiag                    |                                         | Initial Pass/Fail: Fail Overall Compliance: No |                       |           |                             | Severity Score:             | 22.5  |
| Codes/Mitigation Info/Possible Solution |                                             | Field Measurements/Component Compliance |                                                |                       |           |                             |                             |       |
|                                         | Possible Solutions:                         |                                         | Compliance Description                         |                       |           | Data Compliance Description |                             |       |
|                                         | Remove & Replace Curb Ramp W                | /ith ♪                                  | N/A                                            | Ramp Length (in)      | 79.0      | No                          | Ramp Slope (%)              | 9.1   |
|                                         | Two New Directional Ramps or<br>Equivalent. | N                                       | No                                             | Ramp Width (in)       | 38.0      | No                          | Ramp XSlope (%)             | 3.3   |
|                                         |                                             | Ν                                       | N/A                                            | Flare Type LT         | N/A       | N/A                         | Flare Type RT               | N/A   |
|                                         |                                             | N                                       | N/A                                            | Flare Slope LT (%)    | N/A       | N/A                         | Flare Slope RT (%)          | N/A   |
|                                         |                                             | N                                       | N/A                                            | Flare Traversable LT? | N/A       | N/A                         | Flare Traversable RT?       | N/A   |
|                                         |                                             | N                                       | N/A                                            | Landing Length (in)   | N/A       | N/A                         | DWS Provided?               | N/A   |
|                                         | Surveyor Notes:                             | N                                       | N/A                                            | Landing Width (in)    | N/A       | N/A                         | DWS Contrast?               | N/A   |
|                                         | N/A                                         | N                                       | N/A                                            | Landing Slope (%)     | N/A       | N/A                         | DWS Length (in)             | N/A   |
|                                         | *                                           | N                                       | N/A                                            | Landing X Slope (%)   | N/A       | N/A                         | DWS Full Width?             | N/A   |
|                                         | 3                                           | N                                       | N/A                                            | Landing Curb? (Y/N)   | N/A       | N/A                         | DWS Offset (in)             | N/A   |
|                                         |                                             | N                                       | N/A                                            | Shared Landing?       | N/A       |                             |                             |       |
|                                         | PROW/ADA:                                   | N                                       | N/A                                            | Gutter Ponding?       | N/A       | N/A                         | Gutter Slope (%)            | N/A   |
|                                         | Not Found, R304.5.1, R304.2.2,              | Ν                                       | N/A                                            | Gutter Lip Ht (in)    | N/A       | N/A                         | Gutter X Slope (%)          | N/A   |
|                                         | R304.5.3                                    | Ν                                       | N/A                                            | Painted X Walk1?      | No        | N/A                         | Painted X Walk2?            | No    |
|                                         |                                             |                                         |                                                | X Walk 1 Direction    | To NW     |                             | X Walk 2 Direction          | To SW |
| and the state of the state of the       |                                             | N                                       | N/A                                            | X Walk 1 Width (in)   | N/A       | N/A                         | X Walk 2 Width (in)         | N/A   |
| Street 1 Name N CASWELL RD              |                                             |                                         |                                                | X Walk 1 Slope (%)    | 3.3       |                             | X Walk 2 Slope (%)          | 0.4   |
| Stop Condition-Street 2 None            |                                             |                                         |                                                | X Walk 1 X Slope (%)  | 3.3       |                             | X Walk 2 X Slope (%)        | 5.7   |
| Street 2 Name GREENWAY AV               |                                             | N                                       | N/A                                            | Ramp inside XWalk1?   | N/A       | N/A                         | Ramp inside XWalk2?         | N/A   |
| Stop Condition-Street 1 StopSign        |                                             |                                         |                                                | Road Slope (%)        | 1.4       | N/A                         | Clear Space?                | N/A   |
|                                         |                                             |                                         |                                                | Road X Slope (%)      | 7.1       | N/A                         | Clear Space to XWalk (in)   | N/A   |
|                                         |                                             | ١                                       | A/A                                            | Any Obstructions?     | N/A       | N/A                         | Storm Grate/Utility Hazard? | N/A   |
|                                         | Total Cost: \$ 32                           | 200.00                                  |                                                | Obstruction Type      |           |                             | Storm Grate/Utility Type    |       |
|                                         |                                             |                                         |                                                |                       | N/A       |                             |                             | N/A   |