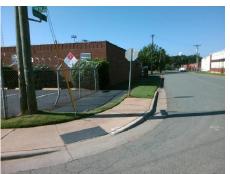

## **Access Compliance Report Public Rights-of-Way** (Curb Ramps)

Intersection ID: 10306 Main Street: W\_24TH\_ST **Cross Street: BANCROFT ST** Location: SE ADA ID: 03DADB733CD3 Ramp Type: PerpDiag Initial Pass/Fail: Fail **Overall Compliance: No** Severity Score: 21.25

**Codes/Mitigation Info/Possible Solution** 

Street 1 Name Stop Condition-Street 2 Street 2 Name Stop Condition-Street 1

W 24TH ST None **BANCROFT ST** StopSign Possible Solutions: Remove & Replace Curb Ramp With **Two New Directional Ramps or** Equivalent. Surveyor Notes: N/A PROW/ADA: Not Found, R304.5.1, R304.2.2