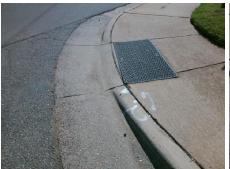

Total Cost: 3200.00

| Field Measurements/Component Compliance |      |                        |       |            |       |                         |       |
|-----------------------------------------|------|------------------------|-------|------------|-------|-------------------------|-------|
|                                         | Comp | Compliance Description |       | Compliance |       | Description             | Data  |
|                                         | N/A  | Ramp Length (in)       | 59.5  | No         | Ramp  | Slope (%)               | 8.7   |
|                                         | No   | Ramp Width (in)        | 36.5  | Yes        | Ramp  | XSlope (%)              | 0.3   |
|                                         | N/A  | Flare Type LT          | N/A   | N/A        | Flare | Type RT                 | N/A   |
|                                         | N/A  | Flare Slope LT (%)     | N/A   | N/A        | Flare | Slope RT (%)            | N/A   |
|                                         | N/A  | Flare Traversable LT?  | N/A   | N/A        | Flare | Traversable RT?         | N/A   |
|                                         | N/A  | Landing Length (in)    | N/A   | N/A        | DWS   | Provided?               | N/A   |
|                                         | N/A  | Landing Width (in)     | N/A   | N/A        | DWS   | Contrast?               | N/A   |
|                                         | N/A  | Landing Slope (%)      | N/A   | N/A        | DWS   | Length (in)             | N/A   |
|                                         | N/A  | Landing X Slope (%)    | N/A   | N/A        | DWS   | Full Width?             | N/A   |
|                                         | N/A  | Landing Curb? (Y/N)    | N/A   | N/A        | DWS   | Offset (in)             | N/A   |
|                                         | N/A  | Shared Landing?        | N/A   |            |       |                         |       |
|                                         | N/A  | Gutter Ponding?        | N/A   | N/A        | Gutte | r Slope (%)             | N/A   |
|                                         | N/A  | Gutter Lip Ht (in)     | 0.5   | N/A        | Gutte | r X Slope (%)           | N/A   |
|                                         | N/A  | Painted X Walk1?       | No    | N/A        | Paint | ed X Walk2?             | No    |
|                                         |      | X Walk 1 Direction     | To NE |            | X Wa  | lk 2 Direction          | To NW |
|                                         | N/A  | X Walk 1 Width (in)    | N/A   | N/A        | X Wa  | lk 2 Width (in)         | N/A   |
|                                         |      | X Walk 1 Slope (%)     | 3.9   |            | X Wa  | lk 2 Slope (%)          | 1.0   |
|                                         |      | X Walk 1 X Slope (%)   | 1.6   |            | X Wa  | lk 2 X Slope (%)        | 1.6   |
|                                         | N/A  | Ramp inside XWalk1?    | N/A   | N/A        | Ramp  | o inside XWalk2?        | N/A   |
|                                         |      | Road Slope (%)         | 0.9   | N/A        | Clear | Space?                  | N/A   |
|                                         |      | Road X Slope (%)       | 3.2   | N/A        | Clear | Space to XWalk (in)     | N/A   |
|                                         | N/A  | Any Obstructions?      | N/A   | N/A        | Storn | n Grate/Utility Hazard? | N/A   |
|                                         |      | Obstruction Type       |       |            | Storn | n Grate/Utility Type    |       |
|                                         |      |                        | N/A   |            |       |                         | N/A   |
|                                         |      |                        |       | Yes        | Surfa | ce Condition? (G/P)     | Good  |
|                                         |      |                        |       | -          |       |                         |       |