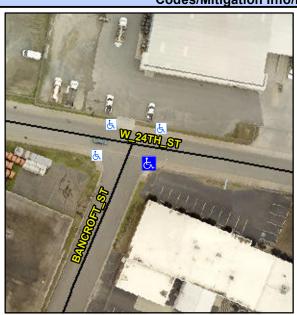

## **Access Compliance Report Public Rights-of-Way** (Curb Ramps)

Intersection ID: 10306 Main Street: W\_24TH\_ST **Cross Street: BANCROFT ST** Location: SE ADA ID: 03DADB733CD3 Ramp Type: PerpDiag Initial Pass/Fail: Fail **Overall Compliance: No** Severity Score: 21.25

**Codes/Mitigation Info/Possible Solution** 

Street 1 Name Stop Condition-Street 2 Street 2 Name Stop Condition-Street 1

W 24TH ST None **BANCROFT ST** StopSign Possible Solutions: Remove & Replace Curb Ramp With **Two New Directional Ramps or** Equivalent. Surveyor Notes: N/A PROW/ADA: Not Found, R304.5.1, R304.2.2