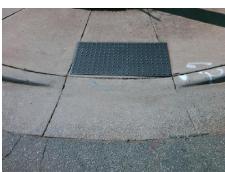

Total Cost: 3200.00

| Field Measurements/Component Compliance |      |                        |       |            |       |                         |       |
|-----------------------------------------|------|------------------------|-------|------------|-------|-------------------------|-------|
|                                         | Comp | Compliance Description |       | Compliance |       | Description             | Data  |
|                                         | N/A  | Ramp Length (in)       | 59.5  | No         | Ramp  | Slope (%)               | 8.7   |
|                                         | No   | Ramp Width (in)        | 36.5  | Yes        | Ramp  | XSlope (%)              | 0.3   |
|                                         | N/A  | Flare Type LT          | N/A   | N/A        | Flare | Type RT                 | N/A   |
|                                         | N/A  | Flare Slope LT (%)     | N/A   | N/A        | Flare | Slope RT (%)            | N/A   |
|                                         | N/A  | Flare Traversable LT?  | N/A   | N/A        | Flare | Traversable RT?         | N/A   |
|                                         | N/A  | Landing Length (in)    | N/A   | N/A        | DWS   | Provided?               | N/A   |
|                                         | N/A  | Landing Width (in)     | N/A   | N/A        | DWS   | Contrast?               | N/A   |
|                                         | N/A  | Landing Slope (%)      | N/A   | N/A        | DWS   | Length (in)             | N/A   |
|                                         | N/A  | Landing X Slope (%)    | N/A   | N/A        | DWS   | Full Width?             | N/A   |
|                                         | N/A  | Landing Curb? (Y/N)    | N/A   | N/A        | DWS   | Offset (in)             | N/A   |
|                                         | N/A  | Shared Landing?        | N/A   |            |       |                         |       |
|                                         | N/A  | Gutter Ponding?        | N/A   | N/A        | Gutte | r Slope (%)             | N/A   |
|                                         | N/A  | Gutter Lip Ht (in)     | 0.5   | N/A        | Gutte | r X Slope (%)           | N/A   |
|                                         | N/A  | Painted X Walk1?       | No    | N/A        | Paint | ed X Walk2?             | No    |
|                                         |      | X Walk 1 Direction     | To NE |            | X Wa  | lk 2 Direction          | To NW |
|                                         | N/A  | X Walk 1 Width (in)    | N/A   | N/A        | X Wa  | lk 2 Width (in)         | N/A   |
|                                         |      | X Walk 1 Slope (%)     | 3.9   |            | X Wa  | lk 2 Slope (%)          | 1.0   |
|                                         |      | X Walk 1 X Slope (%)   | 1.6   |            | X Wa  | lk 2 X Slope (%)        | 1.6   |
|                                         | N/A  | Ramp inside XWalk1?    | N/A   | N/A        | Ramp  | o inside XWalk2?        | N/A   |
|                                         |      | Road Slope (%)         | 0.9   | N/A        | Clear | Space?                  | N/A   |
|                                         |      | Road X Slope (%)       | 3.2   | N/A        | Clear | Space to XWalk (in)     | N/A   |
|                                         | N/A  | Any Obstructions?      | N/A   | N/A        | Storn | n Grate/Utility Hazard? | N/A   |
|                                         |      | Obstruction Type       |       |            | Storn | n Grate/Utility Type    |       |
|                                         |      |                        | N/A   |            |       |                         | N/A   |
|                                         |      |                        |       | Yes        | Surfa | ce Condition? (G/P)     | Good  |
|                                         |      |                        |       | -          |       |                         |       |