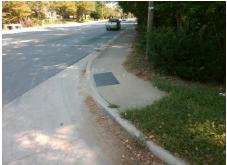

Total Cost: 3200.00

| Field Measurements/Component Compliance |                       |      |      |                             |      |  |
|-----------------------------------------|-----------------------|------|------|-----------------------------|------|--|
| Compliance Description                  |                       | Data | Comp | liance Description          | Data |  |
| N/A                                     | Ramp Length (in)      | 60.0 | No   | Ramp Slope (%)              | 8.6  |  |
| Yes                                     | Ramp Width (in)       | 48.0 | Yes  | Ramp XSlope (%)             | 0.2  |  |
| N/A                                     | Flare Type LT         | N/A  | N/A  | Flare Type RT               | N/A  |  |
| N/A                                     | Flare Slope LT (%)    | N/A  | N/A  | Flare Slope RT (%)          | N/A  |  |
| N/A                                     | Flare Traversable LT? | N/A  | N/A  | Flare Traversable RT?       | N/A  |  |
| N/A                                     | Landing Length (in)   | N/A  | N/A  | DWS Provided?               | N/A  |  |
| N/A                                     | Landing Width (in)    | N/A  | N/A  | DWS Contrast?               | N/A  |  |
| N/A                                     | Landing Slope (%)     | N/A  | N/A  | DWS Length (in)             | N/A  |  |
| N/A                                     | Landing X Slope (%)   | N/A  | N/A  | DWS Full Width?             | N/A  |  |
| N/A                                     | Landing Curb? (Y/N)   | N/A  | N/A  | DWS Offset (in)             | N/A  |  |
| N/A                                     | Shared Landing?       | N/A  |      |                             |      |  |
| N/A                                     | Gutter Ponding?       | N/A  | N/A  | Gutter Slope (%)            | N/A  |  |
| N/A                                     | Gutter Lip Ht (in)    | N/A  | N/A  | Gutter X Slope (%)          | N/A  |  |
| N/A                                     | Painted X Walk1?      | No   | N/A  | Painted X Walk2?            | No   |  |
|                                         | X Walk 1 Direction    | To N |      | X Walk 2 Direction          | To W |  |
| N/A                                     | X Walk 1 Width (in)   | N/A  | N/A  | X Walk 2 Width (in)         | N/A  |  |
|                                         | X Walk 1 Slope (%)    | 2.2  |      | X Walk 2 Slope (%)          | 1.6  |  |
|                                         | X Walk 1 X Slope (%)  | 2.3  |      | X Walk 2 X Slope (%)        | 2.1  |  |
| N/A                                     | Ramp inside XWalk1?   | N/A  | N/A  | Ramp inside XWalk2?         | N/A  |  |
|                                         | Road Slope (%)        | 2.4  | N/A  | Clear Space?                | N/A  |  |
|                                         | Road X Slope (%)      | 2.4  | N/A  | Clear Space to XWalk (in)   | N/A  |  |
| N/A                                     | Any Obstructions?     | N/A  | N/A  | Storm Grate/Utility Hazard? | N/A  |  |
|                                         | Obstruction Type      |      |      | Storm Grate/Utility Type    |      |  |
|                                         |                       | N/A  |      |                             | N/A  |  |
|                                         |                       |      | Yes  | Surface Condition? (G/P)    | Good |  |
|                                         |                       |      |      |                             |      |  |