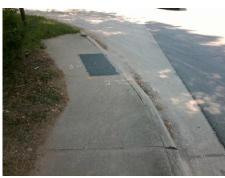

Total Cost: 3200.00

| Field Measurements/Component Compliance |                       |      |      |                             |      |  |
|-----------------------------------------|-----------------------|------|------|-----------------------------|------|--|
| Compliance Description                  |                       | Data | Comp | liance Description          | Data |  |
| N/A                                     | Ramp Length (in)      | 60.0 | No   | Ramp Slope (%)              | 8.6  |  |
| Yes                                     | Ramp Width (in)       | 48.0 | Yes  | Ramp XSlope (%)             | 0.2  |  |
| N/A                                     | Flare Type LT         | N/A  | N/A  | Flare Type RT               | N/A  |  |
| N/A                                     | Flare Slope LT (%)    | N/A  | N/A  | Flare Slope RT (%)          | N/A  |  |
| N/A                                     | Flare Traversable LT? | N/A  | N/A  | Flare Traversable RT?       | N/A  |  |
| N/A                                     | Landing Length (in)   | N/A  | N/A  | DWS Provided?               | N/A  |  |
| N/A                                     | Landing Width (in)    | N/A  | N/A  | DWS Contrast?               | N/A  |  |
| N/A                                     | Landing Slope (%)     | N/A  | N/A  | DWS Length (in)             | N/A  |  |
| N/A                                     | Landing X Slope (%)   | N/A  | N/A  | DWS Full Width?             | N/A  |  |
| N/A                                     | Landing Curb? (Y/N)   | N/A  | N/A  | DWS Offset (in)             | N/A  |  |
| N/A                                     | Shared Landing?       | N/A  |      |                             |      |  |
| N/A                                     | Gutter Ponding?       | N/A  | N/A  | Gutter Slope (%)            | N/A  |  |
| N/A                                     | Gutter Lip Ht (in)    | N/A  | N/A  | Gutter X Slope (%)          | N/A  |  |
| N/A                                     | Painted X Walk1?      | No   | N/A  | Painted X Walk2?            | No   |  |
|                                         | X Walk 1 Direction    | To N |      | X Walk 2 Direction          | To W |  |
| N/A                                     | X Walk 1 Width (in)   | N/A  | N/A  | X Walk 2 Width (in)         | N/A  |  |
|                                         | X Walk 1 Slope (%)    | 2.2  |      | X Walk 2 Slope (%)          | 1.6  |  |
|                                         | X Walk 1 X Slope (%)  | 2.3  |      | X Walk 2 X Slope (%)        | 2.1  |  |
| N/A                                     | Ramp inside XWalk1?   | N/A  | N/A  | Ramp inside XWalk2?         | N/A  |  |
|                                         | Road Slope (%)        | 2.4  | N/A  | Clear Space?                | N/A  |  |
|                                         | Road X Slope (%)      | 2.4  | N/A  | Clear Space to XWalk (in)   | N/A  |  |
| N/A                                     | Any Obstructions?     | N/A  | N/A  | Storm Grate/Utility Hazard? | N/A  |  |
|                                         | Obstruction Type      |      |      | Storm Grate/Utility Type    |      |  |
|                                         |                       | N/A  |      |                             | N/A  |  |
|                                         |                       |      | Yes  | Surface Condition? (G/P)    | Good |  |
|                                         |                       |      |      |                             |      |  |