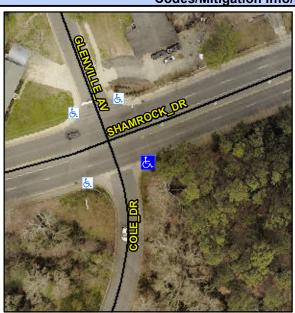

## **Access Compliance Report Public Rights-of-Way** (Curb Ramps)

Intersection ID: 11610 Main Street: COLE\_DR Cross Street: GLENVILLE\_AV Location: SE **Overall Compliance: No Severity Score:** ADA ID: 03E3D968271E Ramp Type: PerpDiag Initial Pass/Fail: Fail 12.5

**Codes/Mitigation Info/Possible Solution** 

Street 1 Name Stop Condition-Street 2 Street 2 Name Stop Condition-Street 1 SHAMROCK DR None **GLENVILLE AV** StopSign

| Possible Solutions:             | <u>C</u> |  |
|---------------------------------|----------|--|
| Remove & Replace Curb Ramp With | N/       |  |
| Two New Directional Ramps or    | Ye       |  |
| Equivalent.                     | N/       |  |
|                                 | N/       |  |
|                                 | N/       |  |
|                                 | N/       |  |
| Surveyor Notes:                 | N/       |  |
| N/A                             | N/       |  |
|                                 | N/       |  |
|                                 | N/       |  |
|                                 | N/       |  |
| PROW/ADA:                       | N/       |  |
| Not Found, R304.2.2             |          |  |
|                                 | N/       |  |
|                                 |          |  |
|                                 | N/       |  |
|                                 |          |  |
|                                 | N/       |  |
|                                 |          |  |