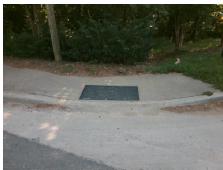

Total Cost: 3200.00

| Field Measurements/Component Compliance |                       |      |      |                             |      |  |
|-----------------------------------------|-----------------------|------|------|-----------------------------|------|--|
| Compliance Description                  |                       | Data | Comp | liance Description          | Data |  |
| N/A                                     | Ramp Length (in)      | 60.0 | No   | Ramp Slope (%)              | 8.6  |  |
| Yes                                     | Ramp Width (in)       | 48.0 | Yes  | Ramp XSlope (%)             | 0.2  |  |
| N/A                                     | Flare Type LT         | N/A  | N/A  | Flare Type RT               | N/A  |  |
| N/A                                     | Flare Slope LT (%)    | N/A  | N/A  | Flare Slope RT (%)          | N/A  |  |
| N/A                                     | Flare Traversable LT? | N/A  | N/A  | Flare Traversable RT?       | N/A  |  |
| N/A                                     | Landing Length (in)   | N/A  | N/A  | DWS Provided?               | N/A  |  |
| N/A                                     | Landing Width (in)    | N/A  | N/A  | DWS Contrast?               | N/A  |  |
| N/A                                     | Landing Slope (%)     | N/A  | N/A  | DWS Length (in)             | N/A  |  |
| N/A                                     | Landing X Slope (%)   | N/A  | N/A  | DWS Full Width?             | N/A  |  |
| N/A                                     | Landing Curb? (Y/N)   | N/A  | N/A  | DWS Offset (in)             | N/A  |  |
| N/A                                     | Shared Landing?       | N/A  |      |                             |      |  |
| N/A                                     | Gutter Ponding?       | N/A  | N/A  | Gutter Slope (%)            | N/A  |  |
| N/A                                     | Gutter Lip Ht (in)    | N/A  | N/A  | Gutter X Slope (%)          | N/A  |  |
| N/A                                     | Painted X Walk1?      | No   | N/A  | Painted X Walk2?            | No   |  |
|                                         | X Walk 1 Direction    | To N |      | X Walk 2 Direction          | To W |  |
| N/A                                     | X Walk 1 Width (in)   | N/A  | N/A  | X Walk 2 Width (in)         | N/A  |  |
|                                         | X Walk 1 Slope (%)    | 2.2  |      | X Walk 2 Slope (%)          | 1.6  |  |
|                                         | X Walk 1 X Slope (%)  | 2.3  |      | X Walk 2 X Slope (%)        | 2.1  |  |
| N/A                                     | Ramp inside XWalk1?   | N/A  | N/A  | Ramp inside XWalk2?         | N/A  |  |
|                                         | Road Slope (%)        | 2.4  | N/A  | Clear Space?                | N/A  |  |
|                                         | Road X Slope (%)      | 2.4  | N/A  | Clear Space to XWalk (in)   | N/A  |  |
| N/A                                     | Any Obstructions?     | N/A  | N/A  | Storm Grate/Utility Hazard? | N/A  |  |
|                                         | Obstruction Type      |      |      | Storm Grate/Utility Type    |      |  |
|                                         |                       | N/A  |      |                             | N/A  |  |
|                                         |                       |      | Yes  | Surface Condition? (G/P)    | Good |  |
|                                         |                       |      |      |                             |      |  |