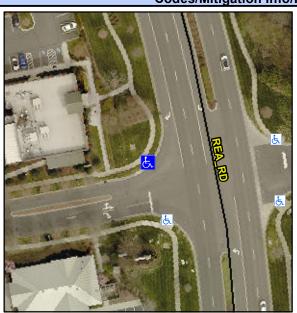

## Access Compliance Report Public Rights-of-Way (Curb Ramps)

Intersection ID: 10035551Main Street: REA\_RDCross Street: N/ALocation:NWADA ID: 03E57D4D1B00Ramp Type: PerpDiagInitial Pass/Fail: FailOverall Compliance: NoSeverity Score:10

**Codes/Mitigation Info/Possible Solution** 

Field Measurements/Component Compliance

Street 1 Name
Stop Condition-Street 2
Street 2 Name
Stop Condition-Street 1

ENTRANCE StopSign REA RD None Possible Solutions: