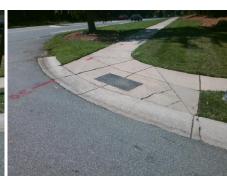

## Access Compliance Report Public Rights-of-Way (Curb Ramps)

Intersection ID: 3528Main Street:MALLARD\_CREEK\_RDCross Street:SAWGRASS\_RIDGE\_PLLocation:SWADA ID: 03E648A3BA55Ramp Type:PerpInitial Pass/Fail:FailOverall Compliance:NoSeverity Score:10

## Field Measurements/Component Compliance

Street 1 Name
SAWGRASS RIDGE PL
Stop Condition-Street 2
StopSign
Street 2 Name
N/A
Stop Condition-Street 1
N/A

| OSSIDIE SOIULIOII             |     |
|-------------------------------|-----|
| Possible Solutions:           | Com |
| Remove & Replace Entire Ramp. | N/A |
|                               | No  |
|                               | N/A |
|                               | N/A |
|                               | N/A |
|                               | N/A |
| Surveyor Notes:               | N/A |
| N/A                           | N/A |
|                               | N/A |
|                               | N/A |
|                               | N/A |
| PROW/ADA:                     | N/A |
| R304.5.1, R304.5.3            | N/A |
|                               | N/A |
|                               | N/A |
|                               | N/A |
|                               |     |

Total Cost:

1850.00

| Com | oliance Description   | Data |     | liance Description          | Data |
|-----|-----------------------|------|-----|-----------------------------|------|
| N/A | Ramp Length (in)      | 48.0 | Yes | Ramp Slope (%)              | 6.5  |
| No  | Ramp Width (in)       | 42.0 | No  | Ramp XSlope (%)             | 4.8  |
| N/A | Flare Type LT         | N/A  | N/A | Flare Type RT               | N/A  |
| N/A | Flare Slope LT (%)    | N/A  | N/A | Flare Slope RT (%)          | N/A  |
| N/A | Flare Traversable LT? | N/A  | N/A | Flare Traversable RT?       | N/A  |
| N/A | Landing Length (in)   | N/A  | N/A | DWS Provided?               | N/A  |
| N/A | Landing Width (in)    | N/A  | N/A | DWS Contrast?               | N/A  |
| N/A | Landing Slope (%)     | N/A  | N/A | DWS Length (in)             | N/A  |
| N/A | Landing X Slope (%)   | N/A  | N/A | DWS Full Width?             | N/A  |
| N/A | Landing Curb? (Y/N)   | N/A  | N/A | DWS Offset (in)             | N/A  |
| N/A | Shared Landing?       | N/A  |     |                             |      |
| N/A | Gutter Ponding?       | N/A  | N/A | Gutter Slope (%)            | N/A  |
| N/A | Gutter Lip Ht (in)    | N/A  | N/A | Gutter X Slope (%)          | N/A  |
| N/A | Painted X Walk1?      | No   | N/A | Painted X Walk2?            | N/A  |
|     | X Walk 1 Direction    | To N |     | X Walk 2 Direction          | N/A  |
| N/A | X Walk 1 Width (in)   | N/A  | N/A | X Walk 2 Width (in)         | N/A  |
|     | X Walk 1 Slope (%)    | 2.2  |     | X Walk 2 Slope (%)          | N/A  |
|     | X Walk 1 X Slope (%)  | 5.9  |     | X Walk 2 X Slope (%)        | N/A  |
| N/A | Ramp inside XWalk1?   | N/A  | N/A | Ramp inside XWalk2?         | N/A  |
|     | Road Slope (%)        | N/A  | N/A | Clear Space?                | N/A  |
|     | Road X Slope (%)      | N/A  | N/A | Clear Space to XWalk (in)   | N/A  |
| N/A | Any Obstructions?     | N/A  | N/A | Storm Grate/Utility Hazard? | N/A  |
|     | Obstruction Type      |      |     | Storm Grate/Utility Type    |      |
|     |                       | N/A  |     |                             | N/A  |
|     |                       |      | Yes | Surface Condition? (G/P)    | Good |