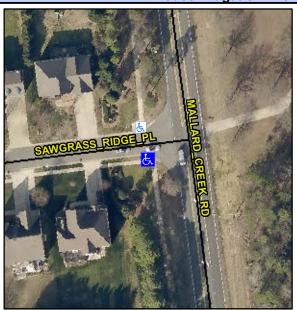

## Access Compliance Report Public Rights-of-Way (Curb Ramps)

Intersection ID: 3528Main Street:MALLARD\_CREEK\_RDCross Street:SAWGRASS\_RIDGE\_PLLocation:SWADA ID: 03E648A3BA55Ramp Type:PerpInitial Pass/Fail:FailOverall Compliance:NoSeverity Score:10

## Field Measurements/Component Compliance

Street 1 Name
SAWGRASS RIDGE PL
Stop Condition-Street 2
StopSign
Street 2 Name
N/A
Stop Condition-Street 1
N/A

| OSSIDIE SOIULIOII             |     |
|-------------------------------|-----|
| Possible Solutions:           | Com |
| Remove & Replace Entire Ramp. | N/A |
|                               | No  |
|                               | N/A |
|                               | N/A |
|                               | N/A |
|                               | N/A |
| Surveyor Notes:               | N/A |
| N/A                           | N/A |
|                               | N/A |
|                               | N/A |
|                               | N/A |
| PROW/ADA:                     | N/A |
| R304.5.1, R304.5.3            | N/A |
|                               | N/A |
|                               | N/A |
|                               | N/A |
|                               |     |