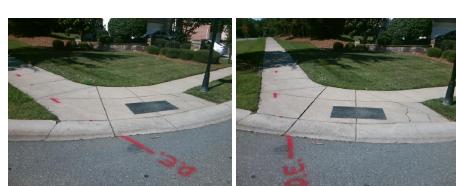

## Access Compliance Report Public Rights-of-Way (Curb Ramps)

Intersection ID: 3528Main Street:MALLARD\_CREEK\_RDCross Street:SAWGRASS\_RIDGE\_PLLocation:SWADA ID: 03E648A3BA55Ramp Type:PerpInitial Pass/Fail:FailOverall Compliance:NoSeverity Score:10

## Field Measurements/Component Compliance

Street 1 Name
SAWGRASS RIDGE PL
Stop Condition-Street 2
StopSign
Street 2 Name
N/A
Stop Condition-Street 1
N/A

| OSSIDIE SOIULIOII             |     |
|-------------------------------|-----|
| Possible Solutions:           | Com |
| Remove & Replace Entire Ramp. | N/A |
|                               | No  |
|                               | N/A |
|                               | N/A |
|                               | N/A |
|                               | N/A |
| Surveyor Notes:               | N/A |
| N/A                           | N/A |
|                               | N/A |
|                               | N/A |
|                               | N/A |
| PROW/ADA:                     | N/A |
| R304.5.1, R304.5.3            | N/A |
|                               | N/A |
|                               | N/A |
|                               | N/A |
|                               |     |

Total Cost:

1850.00

| Com | oliance Description   | Data |     | liance Description          | Data |
|-----|-----------------------|------|-----|-----------------------------|------|
| N/A | Ramp Length (in)      | 48.0 | Yes | Ramp Slope (%)              | 6.5  |
| No  | Ramp Width (in)       | 42.0 | No  | Ramp XSlope (%)             | 4.8  |
| N/A | Flare Type LT         | N/A  | N/A | Flare Type RT               | N/A  |
| N/A | Flare Slope LT (%)    | N/A  | N/A | Flare Slope RT (%)          | N/A  |
| N/A | Flare Traversable LT? | N/A  | N/A | Flare Traversable RT?       | N/A  |
| N/A | Landing Length (in)   | N/A  | N/A | DWS Provided?               | N/A  |
| N/A | Landing Width (in)    | N/A  | N/A | DWS Contrast?               | N/A  |
| N/A | Landing Slope (%)     | N/A  | N/A | DWS Length (in)             | N/A  |
| N/A | Landing X Slope (%)   | N/A  | N/A | DWS Full Width?             | N/A  |
| N/A | Landing Curb? (Y/N)   | N/A  | N/A | DWS Offset (in)             | N/A  |
| N/A | Shared Landing?       | N/A  |     |                             |      |
| N/A | Gutter Ponding?       | N/A  | N/A | Gutter Slope (%)            | N/A  |
| N/A | Gutter Lip Ht (in)    | N/A  | N/A | Gutter X Slope (%)          | N/A  |
| N/A | Painted X Walk1?      | No   | N/A | Painted X Walk2?            | N/A  |
|     | X Walk 1 Direction    | To N |     | X Walk 2 Direction          | N/A  |
| N/A | X Walk 1 Width (in)   | N/A  | N/A | X Walk 2 Width (in)         | N/A  |
|     | X Walk 1 Slope (%)    | 2.2  |     | X Walk 2 Slope (%)          | N/A  |
|     | X Walk 1 X Slope (%)  | 5.9  |     | X Walk 2 X Slope (%)        | N/A  |
| N/A | Ramp inside XWalk1?   | N/A  | N/A | Ramp inside XWalk2?         | N/A  |
|     | Road Slope (%)        | N/A  | N/A | Clear Space?                | N/A  |
|     | Road X Slope (%)      | N/A  | N/A | Clear Space to XWalk (in)   | N/A  |
| N/A | Any Obstructions?     | N/A  | N/A | Storm Grate/Utility Hazard? | N/A  |
|     | Obstruction Type      |      |     | Storm Grate/Utility Type    |      |
|     |                       | N/A  |     |                             | N/A  |
|     |                       |      | Yes | Surface Condition? (G/P)    | Good |