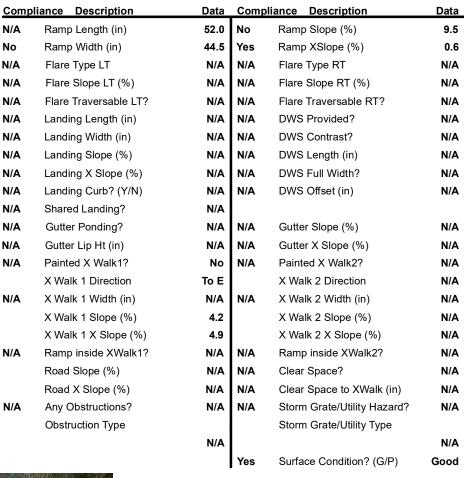

## Field Measurements/Component Compliance

**BRIDGEVIEW LN** Street 1 Name Stop Condition-Street 2 StopSign N/A Street 2 Name Stop Condition-Street 1 N/A Possible Solutions: Remove & Replace Entire Ramp. Surveyor Notes: N/A PROW/ADA: Not Found, R304.5.1, R304.2.2

N/A N/A

Total Cost: 1850.00