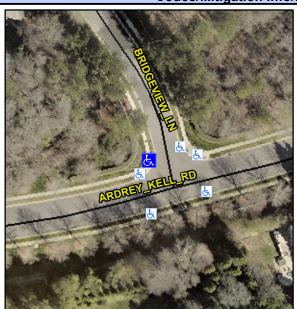

## **Access Compliance Report Public Rights-of-Way** (Curb Ramps)

Intersection ID: 32319 Main Street: ARDREY KELL RD Cross Street: BRIDGEVIEW LN Location: NW **Overall Compliance: No** ADA ID: 03E6DE604983 Ramp Type: Perp Initial Pass/Fail: Fail Severity Score: 21.25

## Field Measurements/Component Compliance

**BRIDGEVIEW LN** Street 1 Name Stop Condition-Street 2 StopSign N/A Street 2 Name Stop Condition-Street 1 N/A Possible Solutions: Remove & Replace Entire Ramp. Surveyor Notes: N/A PROW/ADA: Not Found, R304.5.1, R304.2.2