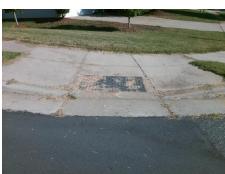

## Access Compliance Report Public Rights-of-Way (Curb Ramps)

Intersection ID: 29422 Main Street: BRADSTREET\_COMMONS\_WYCross Street: SHINY\_MEADOW\_LN Location: NW

ADA ID: 03E796AA5C22 Ramp Type: Perp Initial Pass/Fail: Fail Overall Compliance: No Severity Score: 25

## Field Measurements/Component Compliance

Street 1 Name BRADSTREET COMMONS WY
Stop Condition-Street 2 None
Street 2 Name N/A
Stop Condition-Street 1 N/A

| Possible Solutions:           |  |  |  |  |  |
|-------------------------------|--|--|--|--|--|
| Remove & Replace Entire Ramp. |  |  |  |  |  |
| •                             |  |  |  |  |  |
|                               |  |  |  |  |  |
|                               |  |  |  |  |  |
|                               |  |  |  |  |  |
|                               |  |  |  |  |  |
| Surveyor Notes:               |  |  |  |  |  |
| N/A                           |  |  |  |  |  |
|                               |  |  |  |  |  |
|                               |  |  |  |  |  |
|                               |  |  |  |  |  |
| PROW/ADA:                     |  |  |  |  |  |
| R304.5.3                      |  |  |  |  |  |
|                               |  |  |  |  |  |
|                               |  |  |  |  |  |
|                               |  |  |  |  |  |
|                               |  |  |  |  |  |
|                               |  |  |  |  |  |
|                               |  |  |  |  |  |
|                               |  |  |  |  |  |

Total Cost:

1850.00

| Field Measurements/Component Compilance |                       |      |                        |                             |      |  |
|-----------------------------------------|-----------------------|------|------------------------|-----------------------------|------|--|
| Compliance Description                  |                       | Data | Compliance Description |                             | Data |  |
| N/A                                     | Ramp Length (in)      | 48.0 | Yes                    | Ramp Slope (%)              | 7.3  |  |
| Yes                                     | Ramp Width (in)       | 54.0 | No                     | Ramp XSlope (%)             | 9.2  |  |
| N/A                                     | Flare Type LT         | N/A  | N/A                    | Flare Type RT               | N/A  |  |
| N/A                                     | Flare Slope LT (%)    | N/A  | N/A                    | Flare Slope RT (%)          | N/A  |  |
| N/A                                     | Flare Traversable LT? | N/A  | N/A                    | Flare Traversable RT?       | N/A  |  |
| N/A                                     | Landing Length (in)   | N/A  | N/A                    | DWS Provided?               | N/A  |  |
| N/A                                     | Landing Width (in)    | N/A  | N/A                    | DWS Contrast?               | N/A  |  |
| N/A                                     | Landing Slope (%)     | N/A  | N/A                    | DWS Length (in)             | N/A  |  |
| N/A                                     | Landing X Slope (%)   | N/A  | N/A                    | DWS Full Width?             | N/A  |  |
| N/A                                     | Landing Curb? (Y/N)   | N/A  | N/A                    | DWS Offset (in)             | N/A  |  |
| N/A                                     | Shared Landing?       | N/A  |                        |                             |      |  |
| N/A                                     | Gutter Ponding?       | N/A  | N/A                    | Gutter Slope (%)            | N/A  |  |
| N/A                                     | Gutter Lip Ht (in)    | N/A  | N/A                    | Gutter X Slope (%)          | N/A  |  |
| N/A                                     | Painted X Walk1?      | No   | N/A                    | Painted X Walk2?            | N/A  |  |
|                                         | X Walk 1 Direction    | To S |                        | X Walk 2 Direction          | N/A  |  |
| N/A                                     | X Walk 1 Width (in)   | N/A  | N/A                    | X Walk 2 Width (in)         | N/A  |  |
|                                         | X Walk 1 Slope (%)    | 3.7  |                        | X Walk 2 Slope (%)          | N/A  |  |
|                                         | X Walk 1 X Slope (%)  | 8.6  |                        | X Walk 2 X Slope (%)        | N/A  |  |
| N/A                                     | Ramp inside XWalk1?   | N/A  | N/A                    | Ramp inside XWalk2?         | N/A  |  |
|                                         | Road Slope (%)        | N/A  | N/A                    | Clear Space?                | N/A  |  |
|                                         | Road X Slope (%)      | N/A  | N/A                    | Clear Space to XWalk (in)   | N/A  |  |
| N/A                                     | Any Obstructions?     | N/A  | N/A                    | Storm Grate/Utility Hazard? | N/A  |  |
|                                         | Obstruction Type      |      |                        | Storm Grate/Utility Type    |      |  |
|                                         |                       | N/A  |                        |                             | N/A  |  |
|                                         |                       |      | Yes                    | Surface Condition? (G/P)    | Good |  |
|                                         |                       |      |                        |                             |      |  |