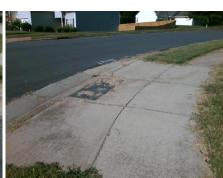

## Access Compliance Report Public Rights-of-Way (Curb Ramps)

Intersection ID: 29422 Main Street: BRADSTREET\_COMMONS\_WYCross Street: SHINY\_MEADOW\_LN Location: NW

ADA ID: 03E796AA5C22 Ramp Type: Perp Initial Pass/Fail: Fail Overall Compliance: No Severity Score: 25

## Field Measurements/Component Compliance

Street 1 Name BRADSTREET COMMONS WY
Stop Condition-Street 2 None
Street 2 Name N/A
Stop Condition-Street 1 N/A

| Possible Solutions:           |  |  |  |  |  |
|-------------------------------|--|--|--|--|--|
| Remove & Replace Entire Ramp. |  |  |  |  |  |
| •                             |  |  |  |  |  |
|                               |  |  |  |  |  |
|                               |  |  |  |  |  |
|                               |  |  |  |  |  |
|                               |  |  |  |  |  |
| Surveyor Notes:               |  |  |  |  |  |
| N/A                           |  |  |  |  |  |
|                               |  |  |  |  |  |
|                               |  |  |  |  |  |
|                               |  |  |  |  |  |
| PROW/ADA:                     |  |  |  |  |  |
| R304.5.3                      |  |  |  |  |  |
|                               |  |  |  |  |  |
|                               |  |  |  |  |  |
|                               |  |  |  |  |  |
|                               |  |  |  |  |  |
|                               |  |  |  |  |  |
|                               |  |  |  |  |  |
|                               |  |  |  |  |  |

Total Cost:

1850.00

| Field Measurements/Component Compilance |                       |      |                        |                             |      |  |
|-----------------------------------------|-----------------------|------|------------------------|-----------------------------|------|--|
| Compliance Description                  |                       | Data | Compliance Description |                             | Data |  |
| N/A                                     | Ramp Length (in)      | 48.0 | Yes                    | Ramp Slope (%)              | 7.3  |  |
| Yes                                     | Ramp Width (in)       | 54.0 | No                     | Ramp XSlope (%)             | 9.2  |  |
| N/A                                     | Flare Type LT         | N/A  | N/A                    | Flare Type RT               | N/A  |  |
| N/A                                     | Flare Slope LT (%)    | N/A  | N/A                    | Flare Slope RT (%)          | N/A  |  |
| N/A                                     | Flare Traversable LT? | N/A  | N/A                    | Flare Traversable RT?       | N/A  |  |
| N/A                                     | Landing Length (in)   | N/A  | N/A                    | DWS Provided?               | N/A  |  |
| N/A                                     | Landing Width (in)    | N/A  | N/A                    | DWS Contrast?               | N/A  |  |
| N/A                                     | Landing Slope (%)     | N/A  | N/A                    | DWS Length (in)             | N/A  |  |
| N/A                                     | Landing X Slope (%)   | N/A  | N/A                    | DWS Full Width?             | N/A  |  |
| N/A                                     | Landing Curb? (Y/N)   | N/A  | N/A                    | DWS Offset (in)             | N/A  |  |
| N/A                                     | Shared Landing?       | N/A  |                        |                             |      |  |
| N/A                                     | Gutter Ponding?       | N/A  | N/A                    | Gutter Slope (%)            | N/A  |  |
| N/A                                     | Gutter Lip Ht (in)    | N/A  | N/A                    | Gutter X Slope (%)          | N/A  |  |
| N/A                                     | Painted X Walk1?      | No   | N/A                    | Painted X Walk2?            | N/A  |  |
|                                         | X Walk 1 Direction    | To S |                        | X Walk 2 Direction          | N/A  |  |
| N/A                                     | X Walk 1 Width (in)   | N/A  | N/A                    | X Walk 2 Width (in)         | N/A  |  |
|                                         | X Walk 1 Slope (%)    | 3.7  |                        | X Walk 2 Slope (%)          | N/A  |  |
|                                         | X Walk 1 X Slope (%)  | 8.6  |                        | X Walk 2 X Slope (%)        | N/A  |  |
| N/A                                     | Ramp inside XWalk1?   | N/A  | N/A                    | Ramp inside XWalk2?         | N/A  |  |
|                                         | Road Slope (%)        | N/A  | N/A                    | Clear Space?                | N/A  |  |
|                                         | Road X Slope (%)      | N/A  | N/A                    | Clear Space to XWalk (in)   | N/A  |  |
| N/A                                     | Any Obstructions?     | N/A  | N/A                    | Storm Grate/Utility Hazard? | N/A  |  |
|                                         | Obstruction Type      |      |                        | Storm Grate/Utility Type    |      |  |
|                                         |                       | N/A  |                        |                             | N/A  |  |
|                                         |                       |      | Yes                    | Surface Condition? (G/P)    | Good |  |
|                                         |                       |      |                        |                             |      |  |