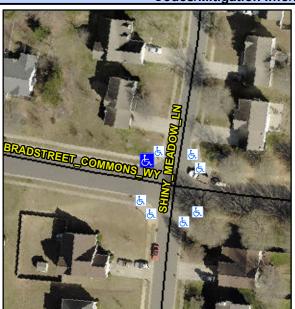

## Access Compliance Report Public Rights-of-Way (Curb Ramps)

Intersection ID: 29422 Main Street: BRADSTREET\_COMMONS\_WYCross Street: SHINY\_MEADOW\_LN Location: NW

ADA ID: 03E796AA5C22 Ramp Type: Perp Initial Pass/Fail: Fail Overall Compliance: No Severity Score: 25