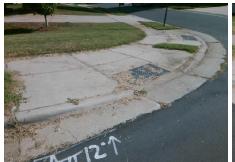

## Access Compliance Report Public Rights-of-Way (Curb Ramps)

Intersection ID: 29422 Main Street: BRADSTREET\_COMMONS\_WYCross Street: SHINY\_MEADOW\_LN Location: NW

ADA ID: 03E796AA5C22 Ramp Type: Perp Initial Pass/Fail: Fail Overall Compliance: No Severity Score: 25

## Field Measurements/Component Compliance

Street 1 Name BRADSTREET COMMONS WY
Stop Condition-Street 2 None
Street 2 Name N/A
Stop Condition-Street 1 N/A

| Possible Solutions:           |  |  |  |  |  |
|-------------------------------|--|--|--|--|--|
| Remove & Replace Entire Ramp. |  |  |  |  |  |
| •                             |  |  |  |  |  |
|                               |  |  |  |  |  |
|                               |  |  |  |  |  |
|                               |  |  |  |  |  |
|                               |  |  |  |  |  |
| Surveyor Notes:               |  |  |  |  |  |
| N/A                           |  |  |  |  |  |
|                               |  |  |  |  |  |
|                               |  |  |  |  |  |
|                               |  |  |  |  |  |
| PROW/ADA:                     |  |  |  |  |  |
| R304.5.3                      |  |  |  |  |  |
|                               |  |  |  |  |  |
|                               |  |  |  |  |  |
|                               |  |  |  |  |  |
|                               |  |  |  |  |  |
|                               |  |  |  |  |  |
|                               |  |  |  |  |  |
|                               |  |  |  |  |  |

Total Cost:

1850.00

| Field Measurements/Component Compilance |                       |      |                        |                             |      |  |
|-----------------------------------------|-----------------------|------|------------------------|-----------------------------|------|--|
| Compliance Description                  |                       | Data | Compliance Description |                             | Data |  |
| N/A                                     | Ramp Length (in)      | 48.0 | Yes                    | Ramp Slope (%)              | 7.3  |  |
| Yes                                     | Ramp Width (in)       | 54.0 | No                     | Ramp XSlope (%)             | 9.2  |  |
| N/A                                     | Flare Type LT         | N/A  | N/A                    | Flare Type RT               | N/A  |  |
| N/A                                     | Flare Slope LT (%)    | N/A  | N/A                    | Flare Slope RT (%)          | N/A  |  |
| N/A                                     | Flare Traversable LT? | N/A  | N/A                    | Flare Traversable RT?       | N/A  |  |
| N/A                                     | Landing Length (in)   | N/A  | N/A                    | DWS Provided?               | N/A  |  |
| N/A                                     | Landing Width (in)    | N/A  | N/A                    | DWS Contrast?               | N/A  |  |
| N/A                                     | Landing Slope (%)     | N/A  | N/A                    | DWS Length (in)             | N/A  |  |
| N/A                                     | Landing X Slope (%)   | N/A  | N/A                    | DWS Full Width?             | N/A  |  |
| N/A                                     | Landing Curb? (Y/N)   | N/A  | N/A                    | DWS Offset (in)             | N/A  |  |
| N/A                                     | Shared Landing?       | N/A  |                        |                             |      |  |
| N/A                                     | Gutter Ponding?       | N/A  | N/A                    | Gutter Slope (%)            | N/A  |  |
| N/A                                     | Gutter Lip Ht (in)    | N/A  | N/A                    | Gutter X Slope (%)          | N/A  |  |
| N/A                                     | Painted X Walk1?      | No   | N/A                    | Painted X Walk2?            | N/A  |  |
|                                         | X Walk 1 Direction    | To S |                        | X Walk 2 Direction          | N/A  |  |
| N/A                                     | X Walk 1 Width (in)   | N/A  | N/A                    | X Walk 2 Width (in)         | N/A  |  |
|                                         | X Walk 1 Slope (%)    | 3.7  |                        | X Walk 2 Slope (%)          | N/A  |  |
|                                         | X Walk 1 X Slope (%)  | 8.6  |                        | X Walk 2 X Slope (%)        | N/A  |  |
| N/A                                     | Ramp inside XWalk1?   | N/A  | N/A                    | Ramp inside XWalk2?         | N/A  |  |
|                                         | Road Slope (%)        | N/A  | N/A                    | Clear Space?                | N/A  |  |
|                                         | Road X Slope (%)      | N/A  | N/A                    | Clear Space to XWalk (in)   | N/A  |  |
| N/A                                     | Any Obstructions?     | N/A  | N/A                    | Storm Grate/Utility Hazard? | N/A  |  |
|                                         | Obstruction Type      |      |                        | Storm Grate/Utility Type    |      |  |
|                                         |                       | N/A  |                        |                             | N/A  |  |
|                                         |                       |      | Yes                    | Surface Condition? (G/P)    | Good |  |
|                                         |                       |      |                        |                             |      |  |