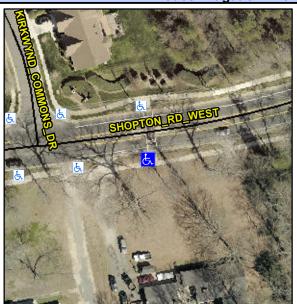

## Access Compliance Report Public Rights-of-Way (Curb Ramps)

Intersection ID: 10038034Main Street: SHOPTON\_RD\_WESTCross Street: N/ALocation:SADA ID: 03ED8F30DC4CRamp Type: PerpInitial Pass/Fail: PassOverall Compliance: NoSeverity Score:0

## Field Measurements/Component Compliance

| <b>新兴工业</b>             |                 |
|-------------------------|-----------------|
| Street 1 Name           | SHOPTON RD WEST |
| Stop Condition-Street 2 | None            |
| Street 2 Name           | N/A             |
| Stop Condition-Street 1 | N/A             |