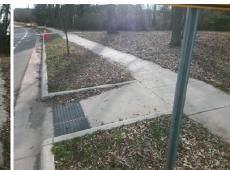

Total Cost:

1850.00

| Compliance Description Data |                                  |       |     | oliance Description         | Data |
|-----------------------------|----------------------------------|-------|-----|-----------------------------|------|
| N/A                         | Ramp Length (in)                 | 94.0  | Yes | Ramp Slope (%)              | 7.3  |
| Yes                         | Ramp Width (in)                  | 69.0  | Yes | Ramp XSlope (%)             | 0.2  |
| Yes                         | Flare Type LCurbed_NoWalkSurface |       | Yes | Flare Type RT               | N/A  |
| Yes                         | Flare Slope LT (%)               | N/A   | N/A | Flare Slope RT (%)          | N/A  |
| N/A                         | Flare Traversable LT?            | No    | N/A | Flare Traversable RT?       | No   |
| Yes                         | Landing Length (in)              | 70.0  | Yes | DWS Provided?               | Yes  |
| Yes                         | Landing Width (in)               | 69.0  | Yes | DWS Contrast?               | Yes  |
| Yes                         | Landing Slope (%)                | 2.0   | Yes | DWS Length (in)             | 24.0 |
| Yes                         | Landing X Slope (%)              | 1.1   | Yes | DWS Full Width?             | Yes  |
| N/A                         | Landing Curb? (Y/N)              | No    | Yes | DWS Offset (in)             | 0.0  |
| N/A                         | Shared Landing?                  | No    |     |                             |      |
| Yes                         | Gutter Ponding?                  | No    | Yes | Gutter Slope (%)            | 2.5  |
| Yes                         | Gutter Lip Ht (in)               | 0.0   | Yes | Gutter X Slope (%)          | 0.0  |
| N/A                         | Painted X Walk1?                 | Yes   | N/A | Painted X Walk2?            | N/A  |
|                             | X Walk 1 Direction               | To N  |     | X Walk 2 Direction          | N/A  |
| N/A                         | X Walk 1 Width (in)              | 105.0 | N/A | X Walk 2 Width (in)         | N/A  |
|                             | X Walk 1 Slope (%)               | 1.6   |     | X Walk 2 Slope (%)          | N/A  |
|                             | X Walk 1 X Slope (%)             | 0.8   |     | X Walk 2 X Slope (%)        | N/A  |
| Yes                         | Ramp inside XWalk1?              | Yes   | N/A | Ramp inside XWalk2?         | N/A  |
|                             | Road Slope (%)                   | N/A   | N/A | Clear Space?                | Yes  |
|                             | Road X Slope (%)                 | N/A   | N/A | Clear Space to XWalk (in)   | N/A  |
| Yes                         | Any Obstructions?                | No    | Yes | Storm Grate/Utility Hazard? | No   |
|                             | Obstruction Type                 |       | Į.  | Storm Grate/Utility Type    |      |
|                             |                                  | N/A   |     |                             | N/A  |
|                             |                                  |       | Yes | Surface Condition? (G/P)    | Good |
| 98.00                       |                                  |       |     |                             |      |