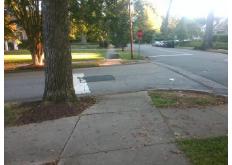

## Field Measurements/Component Compliance

Street 1 Name IDEAL WY
Stop Condition-Street 2 StopSign
Street 2 Name N/A
Stop Condition-Street 1 N/A

Remove & Replace Entire Ramp.

Surveyor Notes:
N/A

PROW/ADA:
Not Found, R304.2.2, R304.5.3

Total Cost: \$ 1850.00

| Field Measurements/Component Compliance |                       |      |      |                             |      |
|-----------------------------------------|-----------------------|------|------|-----------------------------|------|
| Com                                     | oliance Description   | Data | Comp | liance Description          | Data |
| N/A                                     | Ramp Length (in)      | 81.0 | No   | Ramp Slope (%)              | 8.9  |
| Yes                                     | Ramp Width (in)       | 72.0 | No   | Ramp XSlope (%)             | 4.0  |
| N/A                                     | Flare Type LT         | N/A  | N/A  | Flare Type RT               | N/A  |
| N/A                                     | Flare Slope LT (%)    | N/A  | N/A  | Flare Slope RT (%)          | N/A  |
| N/A                                     | Flare Traversable LT? | N/A  | N/A  | Flare Traversable RT?       | N/A  |
| N/A                                     | Landing Length (in)   | N/A  | N/A  | DWS Provided?               | N/A  |
| N/A                                     | Landing Width (in)    | N/A  | N/A  | DWS Contrast?               | N/A  |
| N/A                                     | Landing Slope (%)     | N/A  | N/A  | DWS Length (in)             | N/A  |
| N/A                                     | Landing X Slope (%)   | N/A  | N/A  | DWS Full Width?             | N/A  |
| N/A                                     | Landing Curb? (Y/N)   | N/A  | N/A  | DWS Offset (in)             | N/A  |
| N/A                                     | Shared Landing?       | N/A  |      |                             |      |
| N/A                                     | Gutter Ponding?       | N/A  | N/A  | Gutter Slope (%)            | N/A  |
| N/A                                     | Gutter Lip Ht (in)    | N/A  | N/A  | Gutter X Slope (%)          | N/A  |
| N/A                                     | Painted X Walk1?      | No   | N/A  | Painted X Walk2?            | N/A  |
|                                         | X Walk 1 Direction    | To N |      | X Walk 2 Direction          | N/A  |
| N/A                                     | X Walk 1 Width (in)   | N/A  | N/A  | X Walk 2 Width (in)         | N/A  |
|                                         | X Walk 1 Slope (%)    | 5.1  |      | X Walk 2 Slope (%)          | N/A  |
|                                         | X Walk 1 X Slope (%)  | 4.2  |      | X Walk 2 X Slope (%)        | N/A  |
| N/A                                     | Ramp inside XWalk1?   | N/A  | N/A  | Ramp inside XWalk2?         | N/A  |
|                                         | Road Slope (%)        | N/A  | N/A  | Clear Space?                | N/A  |
|                                         | Road X Slope (%)      | N/A  | N/A  | Clear Space to XWalk (in)   | N/A  |
| N/A                                     | Any Obstructions?     | N/A  | N/A  | Storm Grate/Utility Hazard? | N/A  |
|                                         | Obstruction Type      |      |      | Storm Grate/Utility Type    |      |
|                                         |                       | N/A  |      |                             | N/A  |
|                                         | (1) Name              |      | Yes  | Surface Condition? (G/P)    | Good |