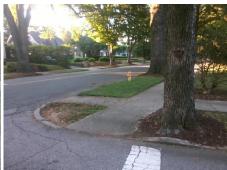

## Field Measurements/Component Compliance

Street 1 Name IDEAL WY
Stop Condition-Street 2 StopSign
Street 2 Name N/A
Stop Condition-Street 1 N/A

Remove & Replace Entire Ramp.

Surveyor Notes:
N/A

PROW/ADA:
Not Found, R304.2.2, R304.5.3

Total Cost: \$ 1850.00

| Field Measurements/Component Compliance |                       |      |      |                             |      |
|-----------------------------------------|-----------------------|------|------|-----------------------------|------|
| Com                                     | oliance Description   | Data | Comp | liance Description          | Data |
| N/A                                     | Ramp Length (in)      | 81.0 | No   | Ramp Slope (%)              | 8.9  |
| Yes                                     | Ramp Width (in)       | 72.0 | No   | Ramp XSlope (%)             | 4.0  |
| N/A                                     | Flare Type LT         | N/A  | N/A  | Flare Type RT               | N/A  |
| N/A                                     | Flare Slope LT (%)    | N/A  | N/A  | Flare Slope RT (%)          | N/A  |
| N/A                                     | Flare Traversable LT? | N/A  | N/A  | Flare Traversable RT?       | N/A  |
| N/A                                     | Landing Length (in)   | N/A  | N/A  | DWS Provided?               | N/A  |
| N/A                                     | Landing Width (in)    | N/A  | N/A  | DWS Contrast?               | N/A  |
| N/A                                     | Landing Slope (%)     | N/A  | N/A  | DWS Length (in)             | N/A  |
| N/A                                     | Landing X Slope (%)   | N/A  | N/A  | DWS Full Width?             | N/A  |
| N/A                                     | Landing Curb? (Y/N)   | N/A  | N/A  | DWS Offset (in)             | N/A  |
| N/A                                     | Shared Landing?       | N/A  |      |                             |      |
| N/A                                     | Gutter Ponding?       | N/A  | N/A  | Gutter Slope (%)            | N/A  |
| N/A                                     | Gutter Lip Ht (in)    | N/A  | N/A  | Gutter X Slope (%)          | N/A  |
| N/A                                     | Painted X Walk1?      | No   | N/A  | Painted X Walk2?            | N/A  |
|                                         | X Walk 1 Direction    | To N |      | X Walk 2 Direction          | N/A  |
| N/A                                     | X Walk 1 Width (in)   | N/A  | N/A  | X Walk 2 Width (in)         | N/A  |
|                                         | X Walk 1 Slope (%)    | 5.1  |      | X Walk 2 Slope (%)          | N/A  |
|                                         | X Walk 1 X Slope (%)  | 4.2  |      | X Walk 2 X Slope (%)        | N/A  |
| N/A                                     | Ramp inside XWalk1?   | N/A  | N/A  | Ramp inside XWalk2?         | N/A  |
|                                         | Road Slope (%)        | N/A  | N/A  | Clear Space?                | N/A  |
|                                         | Road X Slope (%)      | N/A  | N/A  | Clear Space to XWalk (in)   | N/A  |
| N/A                                     | Any Obstructions?     | N/A  | N/A  | Storm Grate/Utility Hazard? | N/A  |
|                                         | Obstruction Type      |      |      | Storm Grate/Utility Type    |      |
|                                         |                       | N/A  |      |                             | N/A  |
|                                         | (1) Name              |      | Yes  | Surface Condition? (G/P)    | Good |