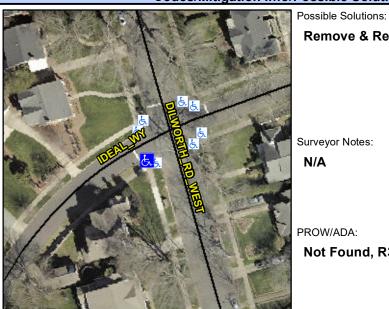

## Access Compliance Report Public Rights-of-Way (Curb Ramps)

Intersection ID: 15174 Main Street: DILWORTH\_RD\_WEST Cross Street: IDEAL\_WY Location: SW

ADA ID: 03EE4D6AB4C0 Ramp Type: Perp Initial Pass/Fail: Fail Overall Compliance: No Severity Score: 13.75

## Field Measurements/Component Compliance

Street 1 Name IDEAL WY
Stop Condition-Street 2 StopSign
Street 2 Name N/A
Stop Condition-Street 1 N/A

Remove & Replace Entire Ramp.

Surveyor Notes:
N/A

PROW/ADA:
Not Found, R304.2.2, R304.5.3