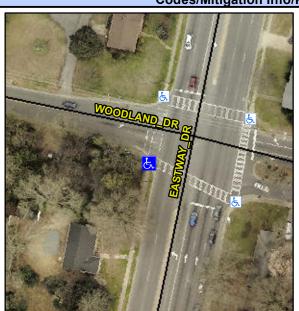

## Access Compliance Report Public Rights-of-Way (Curb Ramps)

Intersection ID: 14629 Main Street: EASTWAY\_DR Cross Street: WOODLAND\_DR Location: SW

ADA ID: 03F1235F99D8 Ramp Type: PerpDiag Initial Pass/Fail: Fail Overall Compliance: No Severity Score: 12.5

**Codes/Mitigation Info/Possible Solution** 

Field Measurements/Component Compliance

Street 1 Name
Stop Condition-Street 2
Street 2 Name
Stop Condition-Street 1

EASTWAY DR Signal WOODLAND DR Signal Possible Solutions: