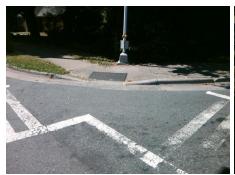

Remove & Replace Curb Ramp With Two New Directional Ramps or Equivalent.

Surveyor Notes:

N/A

PROW/ADA:

R304.2.2

Total Cost: \$ 3200.00

| Field Measurements/Component Compliance |                       |       |                        |                             |       |
|-----------------------------------------|-----------------------|-------|------------------------|-----------------------------|-------|
| Compliance Description                  |                       | Data  | Compliance Description |                             | Data  |
| N/A                                     | Ramp Length (in)      | 60.0  | No                     | Ramp Slope (%)              | 10.7  |
| Yes                                     | Ramp Width (in)       | 50.0  | Yes                    | Ramp XSlope (%)             | 0.2   |
| N/A                                     | Flare Type LT         | N/A   | N/A                    | Flare Type RT               | N/A   |
| N/A                                     | Flare Slope LT (%)    | N/A   | N/A                    | Flare Slope RT (%)          | N/A   |
| N/A                                     | Flare Traversable LT? | N/A   | N/A                    | Flare Traversable RT?       | N/A   |
| N/A                                     | Landing Length (in)   | N/A   | N/A                    | DWS Provided?               | N/A   |
| N/A                                     | Landing Width (in)    | N/A   | N/A                    | DWS Contrast?               | N/A   |
| N/A                                     | Landing Slope (%)     | N/A   | N/A                    | DWS Length (in)             | N/A   |
| N/A                                     | Landing X Slope (%)   | N/A   | N/A                    | DWS Full Width?             | N/A   |
| N/A                                     | Landing Curb? (Y/N)   | N/A   | N/A                    | DWS Offset (in)             | N/A   |
| N/A                                     | Shared Landing?       | N/A   |                        |                             |       |
| N/A                                     | Gutter Ponding?       | N/A   | N/A                    | Gutter Slope (%)            | N/A   |
| N/A                                     | Gutter Lip Ht (in)    | 2.0   | N/A                    | Gutter X Slope (%)          | N/A   |
| N/A                                     | Painted X Walk1?      | Yes   | N/A                    | Painted X Walk2?            | Yes   |
|                                         | X Walk 1 Direction    | To SE |                        | X Walk 2 Direction          | To NE |
| N/A                                     | X Walk 1 Width (in)   | 100.0 | N/A                    | X Walk 2 Width (in)         | 106.0 |
|                                         | X Walk 1 Slope (%)    | 1.9   |                        | X Walk 2 Slope (%)          | 1.1   |
|                                         | X Walk 1 X Slope (%)  | 1.3   |                        | X Walk 2 X Slope (%)        | 1.1   |
| N/A                                     | Ramp inside XWalk1?   | Yes   | N/A                    | Ramp inside XWalk2?         | Yes   |
|                                         | Road Slope (%)        | 0.7   | N/A                    | Clear Space?                | N/A   |
|                                         | Road X Slope (%)      | 2.6   | N/A                    | Clear Space to XWalk (in)   | N/A   |
| N/A                                     | Any Obstructions?     | N/A   | N/A                    | Storm Grate/Utility Hazard? | N/A   |
|                                         | Obstruction Type      |       |                        | Storm Grate/Utility Type    |       |
|                                         |                       | N/A   |                        |                             | N/A   |
|                                         |                       |       | Yes                    | Surface Condition? (G/P)    | Good  |
|                                         |                       |       |                        |                             |       |