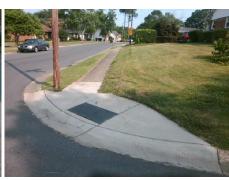

## Access Compliance Report Public Rights-of-Way (Curb Ramps)

N/A

Good

Surface Condition? (G/P)

Intersection ID: N/A Main Street: BROADVIEW\_DR Cross Street: FIELDCREST\_RD Location: N

ADA ID: 03F4A8D85507 Ramp Type: PerpDiag Initial Pass/Fail: Fail Overall Compliance: No Severity Score: 13.75

## Field Measurements/Component Compliance

Street 1 Name
Stop Condition-Street 2
Street 2 Name
Stop Condition-Street 1

FIELDCREST RD StopSign BROADVIEW DR None Possible Solutions:

Remove & Replace Curb Ramp With Two New Directional Ramps or Equivalent.

Surveyor Notes:

N/A

PROW/ADA:

Not Found, R304.2.2, R304.5.3

Total Cost: \$ 3200.00

| Field Measurements/Component Compliance |                       |       |      |                             |       |
|-----------------------------------------|-----------------------|-------|------|-----------------------------|-------|
| Compliance Description [                |                       | Data  | Comp | liance Description          | Data  |
| N/A                                     | Ramp Length (in)      | 67.0  | No   | Ramp Slope (%)              | 8.7   |
| Yes                                     | Ramp Width (in)       | 48.0  | No   | Ramp XSlope (%)             | 3.0   |
| N/A                                     | Flare Type LT         | N/A   | N/A  | Flare Type RT               | N/A   |
| N/A                                     | Flare Slope LT (%)    | N/A   | N/A  | Flare Slope RT (%)          | N/A   |
| N/A                                     | Flare Traversable LT? | N/A   | N/A  | Flare Traversable RT?       | N/A   |
| N/A                                     | Landing Length (in)   | N/A   | N/A  | DWS Provided?               | N/A   |
| N/A                                     | Landing Width (in)    | N/A   | N/A  | DWS Contrast?               | N/A   |
| N/A                                     | Landing Slope (%)     | N/A   | N/A  | DWS Length (in)             | N/A   |
| N/A                                     | Landing X Slope (%)   | N/A   | N/A  | DWS Full Width?             | N/A   |
| N/A                                     | Landing Curb? (Y/N)   | N/A   | N/A  | DWS Offset (in)             | N/A   |
| N/A                                     | Shared Landing?       | N/A   |      |                             |       |
| N/A                                     | Gutter Ponding?       | N/A   | N/A  | Gutter Slope (%)            | N/A   |
| N/A                                     | Gutter Lip Ht (in)    | N/A   | N/A  | Gutter X Slope (%)          | N/A   |
| N/A                                     | Painted X Walk1?      | No    | N/A  | Painted X Walk2?            | No    |
|                                         | X Walk 1 Direction    | To SW |      | X Walk 2 Direction          | To SE |
| N/A                                     | X Walk 1 Width (in)   | N/A   | N/A  | X Walk 2 Width (in)         | N/A   |
|                                         | X Walk 1 Slope (%)    | 0.0   |      | X Walk 2 Slope (%)          | 7.7   |
|                                         | X Walk 1 X Slope (%)  | 6.0   |      | X Walk 2 X Slope (%)        | 2.5   |
| N/A                                     | Ramp inside XWalk1?   | N/A   | N/A  | Ramp inside XWalk2?         | N/A   |
|                                         | Road Slope (%)        | 2.8   | N/A  | Clear Space?                | N/A   |
|                                         | Road X Slope (%)      | 8.3   | N/A  | Clear Space to XWalk (in)   | N/A   |
| N/A                                     | Any Obstructions?     | N/A   | N/A  | Storm Grate/Utility Hazard? | N/A   |
|                                         | Obstruction Type      |       |      | Storm Grate/Utility Type    |       |