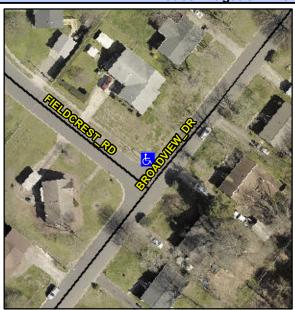

## Access Compliance Report Public Rights-of-Way (Curb Ramps)

N/A

Good

Surface Condition? (G/P)

Intersection ID: N/A Main Street: BROADVIEW\_DR Cross Street: FIELDCREST\_RD Location: N

ADA ID: 03F4A8D85507 Ramp Type: PerpDiag Initial Pass/Fail: Fail Overall Compliance: No Severity Score: 13.75