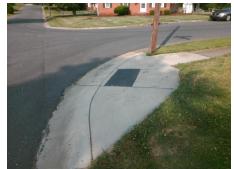

## Access Compliance Report Public Rights-of-Way (Curb Ramps)

N/A

Good

Surface Condition? (G/P)

Intersection ID: N/A Main Street: BROADVIEW\_DR Cross Street: FIELDCREST\_RD Location: N

ADA ID: 03F4A8D85507 Ramp Type: PerpDiag Initial Pass/Fail: Fail Overall Compliance: No Severity Score: 13.75

## Field Measurements/Component Compliance

Street 1 Name
Stop Condition-Street 2
Street 2 Name
Stop Condition-Street 1

FIELDCREST RD StopSign BROADVIEW DR None Possible Solutions:

Remove & Replace Curb Ramp With Two New Directional Ramps or Equivalent.

Surveyor Notes:

N/A

PROW/ADA:

Not Found, R304.2.2, R304.5.3

Total Cost: \$ 3200.00

| Field Measurements/Component Compliance |                       |       |      |                             |       |
|-----------------------------------------|-----------------------|-------|------|-----------------------------|-------|
| Compliance Description [                |                       | Data  | Comp | liance Description          | Data  |
| N/A                                     | Ramp Length (in)      | 67.0  | No   | Ramp Slope (%)              | 8.7   |
| Yes                                     | Ramp Width (in)       | 48.0  | No   | Ramp XSlope (%)             | 3.0   |
| N/A                                     | Flare Type LT         | N/A   | N/A  | Flare Type RT               | N/A   |
| N/A                                     | Flare Slope LT (%)    | N/A   | N/A  | Flare Slope RT (%)          | N/A   |
| N/A                                     | Flare Traversable LT? | N/A   | N/A  | Flare Traversable RT?       | N/A   |
| N/A                                     | Landing Length (in)   | N/A   | N/A  | DWS Provided?               | N/A   |
| N/A                                     | Landing Width (in)    | N/A   | N/A  | DWS Contrast?               | N/A   |
| N/A                                     | Landing Slope (%)     | N/A   | N/A  | DWS Length (in)             | N/A   |
| N/A                                     | Landing X Slope (%)   | N/A   | N/A  | DWS Full Width?             | N/A   |
| N/A                                     | Landing Curb? (Y/N)   | N/A   | N/A  | DWS Offset (in)             | N/A   |
| N/A                                     | Shared Landing?       | N/A   |      |                             |       |
| N/A                                     | Gutter Ponding?       | N/A   | N/A  | Gutter Slope (%)            | N/A   |
| N/A                                     | Gutter Lip Ht (in)    | N/A   | N/A  | Gutter X Slope (%)          | N/A   |
| N/A                                     | Painted X Walk1?      | No    | N/A  | Painted X Walk2?            | No    |
|                                         | X Walk 1 Direction    | To SW |      | X Walk 2 Direction          | To SE |
| N/A                                     | X Walk 1 Width (in)   | N/A   | N/A  | X Walk 2 Width (in)         | N/A   |
|                                         | X Walk 1 Slope (%)    | 0.0   |      | X Walk 2 Slope (%)          | 7.7   |
|                                         | X Walk 1 X Slope (%)  | 6.0   |      | X Walk 2 X Slope (%)        | 2.5   |
| N/A                                     | Ramp inside XWalk1?   | N/A   | N/A  | Ramp inside XWalk2?         | N/A   |
|                                         | Road Slope (%)        | 2.8   | N/A  | Clear Space?                | N/A   |
|                                         | Road X Slope (%)      | 8.3   | N/A  | Clear Space to XWalk (in)   | N/A   |
| N/A                                     | Any Obstructions?     | N/A   | N/A  | Storm Grate/Utility Hazard? | N/A   |
|                                         | Obstruction Type      |       |      | Storm Grate/Utility Type    |       |