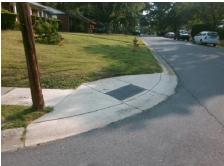

## Access Compliance Report Public Rights-of-Way (Curb Ramps)

N/A

Good

Surface Condition? (G/P)

Intersection ID: N/A Main Street: BROADVIEW\_DR Cross Street: FIELDCREST\_RD Location: N

ADA ID: 03F4A8D85507 Ramp Type: PerpDiag Initial Pass/Fail: Fail Overall Compliance: No Severity Score: 13.75

## Field Measurements/Component Compliance

Street 1 Name
Stop Condition-Street 2
Street 2 Name
Stop Condition-Street 1

FIELDCREST RD StopSign BROADVIEW DR None Possible Solutions:

Remove & Replace Curb Ramp With Two New Directional Ramps or Equivalent.

Surveyor Notes:

N/A

PROW/ADA:

Not Found, R304.2.2, R304.5.3

Total Cost: \$ 3200.00

| Field Measurements/Component Compliance |                       |       |      |                             |       |
|-----------------------------------------|-----------------------|-------|------|-----------------------------|-------|
| Compliance Description [                |                       | Data  | Comp | liance Description          | Data  |
| N/A                                     | Ramp Length (in)      | 67.0  | No   | Ramp Slope (%)              | 8.7   |
| Yes                                     | Ramp Width (in)       | 48.0  | No   | Ramp XSlope (%)             | 3.0   |
| N/A                                     | Flare Type LT         | N/A   | N/A  | Flare Type RT               | N/A   |
| N/A                                     | Flare Slope LT (%)    | N/A   | N/A  | Flare Slope RT (%)          | N/A   |
| N/A                                     | Flare Traversable LT? | N/A   | N/A  | Flare Traversable RT?       | N/A   |
| N/A                                     | Landing Length (in)   | N/A   | N/A  | DWS Provided?               | N/A   |
| N/A                                     | Landing Width (in)    | N/A   | N/A  | DWS Contrast?               | N/A   |
| N/A                                     | Landing Slope (%)     | N/A   | N/A  | DWS Length (in)             | N/A   |
| N/A                                     | Landing X Slope (%)   | N/A   | N/A  | DWS Full Width?             | N/A   |
| N/A                                     | Landing Curb? (Y/N)   | N/A   | N/A  | DWS Offset (in)             | N/A   |
| N/A                                     | Shared Landing?       | N/A   |      |                             |       |
| N/A                                     | Gutter Ponding?       | N/A   | N/A  | Gutter Slope (%)            | N/A   |
| N/A                                     | Gutter Lip Ht (in)    | N/A   | N/A  | Gutter X Slope (%)          | N/A   |
| N/A                                     | Painted X Walk1?      | No    | N/A  | Painted X Walk2?            | No    |
|                                         | X Walk 1 Direction    | To SW |      | X Walk 2 Direction          | To SE |
| N/A                                     | X Walk 1 Width (in)   | N/A   | N/A  | X Walk 2 Width (in)         | N/A   |
|                                         | X Walk 1 Slope (%)    | 0.0   |      | X Walk 2 Slope (%)          | 7.7   |
|                                         | X Walk 1 X Slope (%)  | 6.0   |      | X Walk 2 X Slope (%)        | 2.5   |
| N/A                                     | Ramp inside XWalk1?   | N/A   | N/A  | Ramp inside XWalk2?         | N/A   |
|                                         | Road Slope (%)        | 2.8   | N/A  | Clear Space?                | N/A   |
|                                         | Road X Slope (%)      | 8.3   | N/A  | Clear Space to XWalk (in)   | N/A   |
| N/A                                     | Any Obstructions?     | N/A   | N/A  | Storm Grate/Utility Hazard? | N/A   |
|                                         | Obstruction Type      |       |      | Storm Grate/Utility Type    |       |