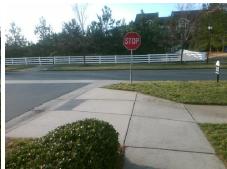

## Access Compliance Report Public Rights-of-Way (Curb Ramps)

Intersection ID: 49008Main Street:FARM\_LNCross Street:STEELECROFT\_PYLocation:NWADA ID: 03F543AD7923Ramp Type:PerpInitial Pass/Fail:FailOverall Compliance:NoSeverity Score:1.25

| Compli |
|--------|
| N/A    |
| Yes    |
| N/A    |
|        |

| January 1997 |  |
|--------------|--|
|              |  |

Total Cost:

1850.00

| Field Measurements/Component Compliance |                       |      |      |        |                         |      |  |
|-----------------------------------------|-----------------------|------|------|--------|-------------------------|------|--|
| Comp                                    | liance Description    | Data | Comp | liance | Description             | Data |  |
| N/A                                     | Ramp Length (in)      | 94.0 | Yes  | Ramp   | Slope (%)               | 5.6  |  |
| Yes                                     | Ramp Width (in)       | 48.0 | No   | Ramp   | XSlope (%)              | 2.6  |  |
| N/A                                     | Flare Type LT         | N/A  | N/A  | Flare  | Type RT                 | N/A  |  |
| N/A                                     | Flare Slope LT (%)    | N/A  | N/A  | Flare  | Slope RT (%)            | N/A  |  |
| N/A                                     | Flare Traversable LT? | N/A  | N/A  | Flare  | Traversable RT?         | N/A  |  |
| N/A                                     | Landing Length (in)   | N/A  | N/A  | DWS    | Provided?               | N/A  |  |
| N/A                                     | Landing Width (in)    | N/A  | N/A  | DWS    | Contrast?               | N/A  |  |
| N/A                                     | Landing Slope (%)     | N/A  | N/A  | DWS    | Length (in)             | N/A  |  |
| N/A                                     | Landing X Slope (%)   | N/A  | N/A  | DWS    | Full Width?             | N/A  |  |
| N/A                                     | Landing Curb? (Y/N)   | N/A  | N/A  | DWS    | Offset (in)             | N/A  |  |
| N/A                                     | Shared Landing?       | N/A  |      |        |                         |      |  |
| N/A                                     | Gutter Ponding?       | N/A  | N/A  | Gutte  | r Slope (%)             | N/A  |  |
| N/A                                     | Gutter Lip Ht (in)    | N/A  | N/A  | Gutte  | r X Slope (%)           | N/A  |  |
| N/A                                     | Painted X Walk1?      | No   | N/A  | Paint  | ed X Walk2?             | N/A  |  |
|                                         | X Walk 1 Direction    | То Е |      | X Wa   | lk 2 Direction          | N/A  |  |
| N/A                                     | X Walk 1 Width (in)   | N/A  | N/A  | X Wa   | lk 2 Width (in)         | N/A  |  |
|                                         | X Walk 1 Slope (%)    | 4.3  |      | X Wa   | lk 2 Slope (%)          | N/A  |  |
|                                         | X Walk 1 X Slope (%)  | 0.2  |      | X Wa   | lk 2 X Slope (%)        | N/A  |  |
| N/A                                     | Ramp inside XWalk1?   | N/A  | N/A  | Ram    | inside XWalk2?          | N/A  |  |
|                                         | Road Slope (%)        | N/A  | N/A  | Clear  | Space?                  | N/A  |  |
|                                         | Road X Slope (%)      | N/A  | N/A  | Clear  | Space to XWalk (in)     | N/A  |  |
| N/A                                     | Any Obstructions?     | N/A  | N/A  | Storn  | n Grate/Utility Hazard? | N/A  |  |
|                                         | Obstruction Type      |      |      | Storn  | n Grate/Utility Type    |      |  |
|                                         |                       | N/A  |      |        |                         | N/A  |  |
|                                         |                       |      | Yes  | Surfa  | ce Condition? (G/P)     | Good |  |
| 505/1078                                |                       |      |      |        |                         |      |  |