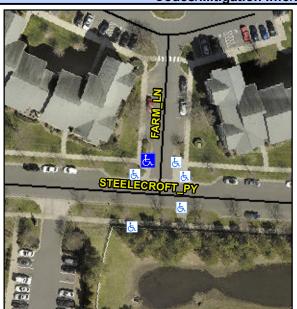

## Access Compliance Report Public Rights-of-Way (Curb Ramps)

Intersection ID: 49008Main Street:FARM\_LNCross Street:STEELECROFT\_PYLocation:NWADA ID: 03F543AD7923Ramp Type:PerpInitial Pass/Fail:FailOverall Compliance:NoSeverity Score:1.25

## Codes/Mitigation Info/Possible Solution

| Street 1 Name           | FARM LN  |
|-------------------------|----------|
| Stop Condition-Street 2 | StopSign |
| Street 2 Name           | N/A      |
| Stop Condition-Street 1 | N/A      |