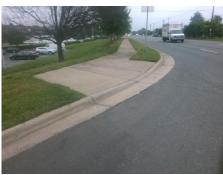

## Field Measurements/Component Compliance

Street 1 Name
Stop Condition-Street 2
Street 2 Name
Stop Condition-Street 1

ENTRANCE StopSign WESTINGHOUSE BV None Possible Solutions:

Remove & Replace Curb Ramp With Two New Directional Ramps or Equivalent.

Surveyor Notes:

N/A

PROW/ADA:

R304.5.1, R304.5.3

Total Cost: \$ 3200.00

| Field Measurements/Component Compliance |                       |      |      |                             |      |
|-----------------------------------------|-----------------------|------|------|-----------------------------|------|
| Compliance Description                  |                       | Data | Comp | liance Description          | Data |
| N/A                                     | Ramp Length (in)      | 86.0 | Yes  | Ramp Slope (%)              | 5.2  |
| No                                      | Ramp Width (in)       | 38.0 | No   | Ramp XSlope (%)             | 6.2  |
| N/A                                     | Flare Type LT         | N/A  | N/A  | Flare Type RT               | N/A  |
| N/A                                     | Flare Slope LT (%)    | N/A  | N/A  | Flare Slope RT (%)          | N/A  |
| N/A                                     | Flare Traversable LT? | N/A  | N/A  | Flare Traversable RT?       | N/A  |
| N/A                                     | Landing Length (in)   | N/A  | N/A  | DWS Provided?               | N/A  |
| N/A                                     | Landing Width (in)    | N/A  | N/A  | DWS Contrast?               | N/A  |
| N/A                                     | Landing Slope (%)     | N/A  | N/A  | DWS Length (in)             | N/A  |
| N/A                                     | Landing X Slope (%)   | N/A  | N/A  | DWS Full Width?             | N/A  |
| N/A                                     | Landing Curb? (Y/N)   | N/A  | N/A  | DWS Offset (in)             | N/A  |
| N/A                                     | Shared Landing?       | N/A  |      |                             |      |
| N/A                                     | Gutter Ponding?       | N/A  | N/A  | Gutter Slope (%)            | N/A  |
| N/A                                     | Gutter Lip Ht (in)    | N/A  | N/A  | Gutter X Slope (%)          | N/A  |
| N/A                                     | Painted X Walk1?      | No   | N/A  | Painted X Walk2?            | No   |
|                                         | X Walk 1 Direction    | To N |      | X Walk 2 Direction          | To W |
| N/A                                     | X Walk 1 Width (in)   | N/A  | N/A  | X Walk 2 Width (in)         | N/A  |
|                                         | X Walk 1 Slope (%)    | 1.6  |      | X Walk 2 Slope (%)          | 1.5  |
|                                         | X Walk 1 X Slope (%)  | 3.7  |      | X Walk 2 X Slope (%)        | 0.3  |
| N/A                                     | Ramp inside XWalk1?   | N/A  | N/A  | Ramp inside XWalk2?         | N/A  |
|                                         | Road Slope (%)        | 1.8  | N/A  | Clear Space?                | N/A  |
|                                         | Road X Slope (%)      | 0.4  | N/A  | Clear Space to XWalk (in)   | N/A  |
| N/A                                     | Any Obstructions?     | N/A  | N/A  | Storm Grate/Utility Hazard? | N/A  |
|                                         | Obstruction Type      |      |      | Storm Grate/Utility Type    |      |
|                                         |                       | N/A  |      |                             | N/A  |
|                                         |                       |      | Yes  | Surface Condition? (G/P)    | Good |