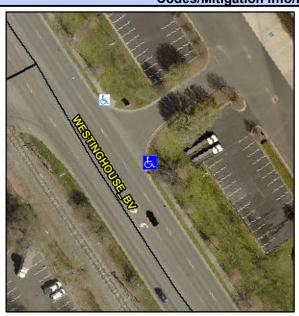

## Access Compliance Report Public Rights-of-Way (Curb Ramps)

Intersection ID: 10041433 Main Street: WESTINGHOUSE\_BV Cross Street: N/A Location: SE

ADA ID: 03F70B872C47 Ramp Type: PerpDiag Initial Pass/Fail: Fail Overall Compliance: No Severity Score: 21.25

## Field Measurements/Component Compliance

Street 1 Name
Stop Condition-Street 2
Street 2 Name
Stop Condition-Street 1

ENTRANCE StopSign WESTINGHOUSE BV None Possible Solutions:

Remove & Replace Curb Ramp With Two New Directional Ramps or Equivalent.