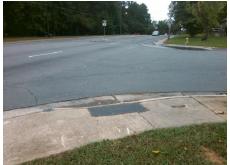

## Field Measurements/Component Compliance

Street 1 Name

Stop Condition-Street 2

StopSign

Street 2 Name

N/A

Stop Condition-Street 1

N/A

Total Cost: \$ 1850.00

| Field Measurements/Component Compliance |                       |       |      |                             |      |
|-----------------------------------------|-----------------------|-------|------|-----------------------------|------|
| Compliance Description                  |                       | Data  | Comp | liance Description          | Data |
| N/A                                     | Ramp Length (in)      | 62.0  | No   | Ramp Slope (%)              | 11.1 |
| Yes                                     | Ramp Width (in)       | 58.0  | Yes  | Ramp XSlope (%)             | 2.0  |
| N/A                                     | Flare Type LT         | N/A   | N/A  | Flare Type RT               | N/A  |
| N/A                                     | Flare Slope LT (%)    | N/A   | N/A  | Flare Slope RT (%)          | N/A  |
| N/A                                     | Flare Traversable LT? | N/A   | N/A  | Flare Traversable RT?       | N/A  |
| N/A                                     | Landing Length (in)   | N/A   | N/A  | DWS Provided?               | N/A  |
| N/A                                     | Landing Width (in)    | N/A   | N/A  | DWS Contrast?               | N/A  |
| N/A                                     | Landing Slope (%)     | N/A   | N/A  | DWS Length (in)             | N/A  |
| N/A                                     | Landing X Slope (%)   | N/A   | N/A  | DWS Full Width?             | N/A  |
| N/A                                     | Landing Curb? (Y/N)   | N/A   | N/A  | DWS Offset (in)             | N/A  |
| N/A                                     | Shared Landing?       | N/A   |      |                             |      |
| N/A                                     | Gutter Ponding?       | Yes   | N/A  | Gutter Slope (%)            | N/A  |
| N/A                                     | Gutter Lip Ht (in)    | N/A   | N/A  | Gutter X Slope (%)          | N/A  |
| N/A                                     | Painted X Walk1?      | No    | N/A  | Painted X Walk2?            | N/A  |
|                                         | X Walk 1 Direction    | To SW |      | X Walk 2 Direction          | N/A  |
| N/A                                     | X Walk 1 Width (in)   | N/A   | N/A  | X Walk 2 Width (in)         | N/A  |
|                                         | X Walk 1 Slope (%)    | 4.0   |      | X Walk 2 Slope (%)          | N/A  |
|                                         | X Walk 1 X Slope (%)  | 1.6   |      | X Walk 2 X Slope (%)        | N/A  |
| N/A                                     | Ramp inside XWalk1?   | N/A   | N/A  | Ramp inside XWalk2?         | N/A  |
|                                         | Road Slope (%)        | N/A   | N/A  | Clear Space?                | N/A  |
|                                         | Road X Slope (%)      | N/A   | N/A  | Clear Space to XWalk (in)   | N/A  |
| N/A                                     | Any Obstructions?     | N/A   | N/A  | Storm Grate/Utility Hazard? | N/A  |
|                                         | Obstruction Type      |       |      | Storm Grate/Utility Type    |      |
|                                         |                       | N/A   |      |                             | N/A  |
|                                         |                       |       | Yes  | Surface Condition? (G/P)    | Good |
|                                         |                       |       |      |                             |      |