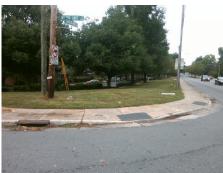

## Field Measurements/Component Compliance

Street 1 Name

Stop Condition-Street 2

StopSign

Street 2 Name

N/A

Stop Condition-Street 1

N/A

Total Cost: \$ 1850.00

| Field Measurements/Component Compliance |                       |       |      |                             |      |
|-----------------------------------------|-----------------------|-------|------|-----------------------------|------|
| Compliance Description                  |                       | Data  | Comp | liance Description          | Data |
| N/A                                     | Ramp Length (in)      | 62.0  | No   | Ramp Slope (%)              | 11.1 |
| Yes                                     | Ramp Width (in)       | 58.0  | Yes  | Ramp XSlope (%)             | 2.0  |
| N/A                                     | Flare Type LT         | N/A   | N/A  | Flare Type RT               | N/A  |
| N/A                                     | Flare Slope LT (%)    | N/A   | N/A  | Flare Slope RT (%)          | N/A  |
| N/A                                     | Flare Traversable LT? | N/A   | N/A  | Flare Traversable RT?       | N/A  |
| N/A                                     | Landing Length (in)   | N/A   | N/A  | DWS Provided?               | N/A  |
| N/A                                     | Landing Width (in)    | N/A   | N/A  | DWS Contrast?               | N/A  |
| N/A                                     | Landing Slope (%)     | N/A   | N/A  | DWS Length (in)             | N/A  |
| N/A                                     | Landing X Slope (%)   | N/A   | N/A  | DWS Full Width?             | N/A  |
| N/A                                     | Landing Curb? (Y/N)   | N/A   | N/A  | DWS Offset (in)             | N/A  |
| N/A                                     | Shared Landing?       | N/A   |      |                             |      |
| N/A                                     | Gutter Ponding?       | Yes   | N/A  | Gutter Slope (%)            | N/A  |
| N/A                                     | Gutter Lip Ht (in)    | N/A   | N/A  | Gutter X Slope (%)          | N/A  |
| N/A                                     | Painted X Walk1?      | No    | N/A  | Painted X Walk2?            | N/A  |
|                                         | X Walk 1 Direction    | To SW |      | X Walk 2 Direction          | N/A  |
| N/A                                     | X Walk 1 Width (in)   | N/A   | N/A  | X Walk 2 Width (in)         | N/A  |
|                                         | X Walk 1 Slope (%)    | 4.0   |      | X Walk 2 Slope (%)          | N/A  |
|                                         | X Walk 1 X Slope (%)  | 1.6   |      | X Walk 2 X Slope (%)        | N/A  |
| N/A                                     | Ramp inside XWalk1?   | N/A   | N/A  | Ramp inside XWalk2?         | N/A  |
|                                         | Road Slope (%)        | N/A   | N/A  | Clear Space?                | N/A  |
|                                         | Road X Slope (%)      | N/A   | N/A  | Clear Space to XWalk (in)   | N/A  |
| N/A                                     | Any Obstructions?     | N/A   | N/A  | Storm Grate/Utility Hazard? | N/A  |
|                                         | Obstruction Type      |       |      | Storm Grate/Utility Type    |      |
|                                         |                       | N/A   |      |                             | N/A  |
|                                         |                       |       | Yes  | Surface Condition? (G/P)    | Good |
|                                         |                       |       |      |                             |      |