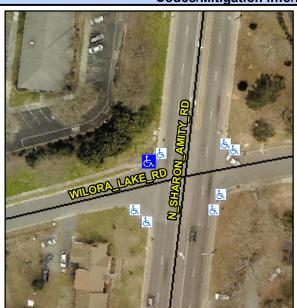

## Access Compliance Report Public Rights-of-Way (Curb Ramps)

Intersection ID: 14014Main Street:N\_SHARON\_AMITY\_RDCross Street:WILORA\_LAKE\_RDLocation:NWADA ID: 03FA63668F9FRamp Type:PerpInitial Pass/Fail:FailOverall Compliance:NoSeverity Score:12.5