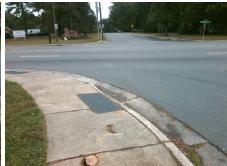

## Field Measurements/Component Compliance

Street 1 Name

Stop Condition-Street 2

StopSign

Street 2 Name

N/A

Stop Condition-Street 1

N/A

Total Cost: \$ 1850.00

| Field Measurements/Component Compliance |                       |       |      |                             |      |
|-----------------------------------------|-----------------------|-------|------|-----------------------------|------|
| Compliance Description                  |                       | Data  | Comp | liance Description          | Data |
| N/A                                     | Ramp Length (in)      | 62.0  | No   | Ramp Slope (%)              | 11.1 |
| Yes                                     | Ramp Width (in)       | 58.0  | Yes  | Ramp XSlope (%)             | 2.0  |
| N/A                                     | Flare Type LT         | N/A   | N/A  | Flare Type RT               | N/A  |
| N/A                                     | Flare Slope LT (%)    | N/A   | N/A  | Flare Slope RT (%)          | N/A  |
| N/A                                     | Flare Traversable LT? | N/A   | N/A  | Flare Traversable RT?       | N/A  |
| N/A                                     | Landing Length (in)   | N/A   | N/A  | DWS Provided?               | N/A  |
| N/A                                     | Landing Width (in)    | N/A   | N/A  | DWS Contrast?               | N/A  |
| N/A                                     | Landing Slope (%)     | N/A   | N/A  | DWS Length (in)             | N/A  |
| N/A                                     | Landing X Slope (%)   | N/A   | N/A  | DWS Full Width?             | N/A  |
| N/A                                     | Landing Curb? (Y/N)   | N/A   | N/A  | DWS Offset (in)             | N/A  |
| N/A                                     | Shared Landing?       | N/A   |      |                             |      |
| N/A                                     | Gutter Ponding?       | Yes   | N/A  | Gutter Slope (%)            | N/A  |
| N/A                                     | Gutter Lip Ht (in)    | N/A   | N/A  | Gutter X Slope (%)          | N/A  |
| N/A                                     | Painted X Walk1?      | No    | N/A  | Painted X Walk2?            | N/A  |
|                                         | X Walk 1 Direction    | To SW |      | X Walk 2 Direction          | N/A  |
| N/A                                     | X Walk 1 Width (in)   | N/A   | N/A  | X Walk 2 Width (in)         | N/A  |
|                                         | X Walk 1 Slope (%)    | 4.0   |      | X Walk 2 Slope (%)          | N/A  |
|                                         | X Walk 1 X Slope (%)  | 1.6   |      | X Walk 2 X Slope (%)        | N/A  |
| N/A                                     | Ramp inside XWalk1?   | N/A   | N/A  | Ramp inside XWalk2?         | N/A  |
|                                         | Road Slope (%)        | N/A   | N/A  | Clear Space?                | N/A  |
|                                         | Road X Slope (%)      | N/A   | N/A  | Clear Space to XWalk (in)   | N/A  |
| N/A                                     | Any Obstructions?     | N/A   | N/A  | Storm Grate/Utility Hazard? | N/A  |
|                                         | Obstruction Type      |       |      | Storm Grate/Utility Type    |      |
|                                         |                       | N/A   |      |                             | N/A  |
|                                         |                       |       | Yes  | Surface Condition? (G/P)    | Good |
|                                         |                       |       |      |                             |      |