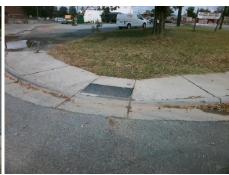

**Codes/Mitigation Info/Possible Solution** 

Street 1 Name Stop Condition-Street 1 Street 2 Name Stop Condition-Street 2

**ENTRANCE** StopSign **CARMINE ST** None Remove & Replace Curb Ramp With **Two New Directional Ramps or** Equivalent.

N/A

PROW/ADA:

Total Cost:

R304.3.2, R304.5.3

3200.00

| Field Measurements/Component Compliance |                      |      |                        |                             |      |
|-----------------------------------------|----------------------|------|------------------------|-----------------------------|------|
| Compliance Description                  |                      | Data | Compliance Description |                             | Data |
| N/A                                     | Ramp Length LT (in)  | 52.0 | N/A                    | Ramp Length RT (in)         | 53.0 |
| Yes                                     | Ramp Width LT (in)   | 58.0 | Yes                    | Ramp Width RT (in)          | 60.0 |
| No                                      | Ramp Slope LT (%)    | 11.6 | Yes                    | Ramp Slope RT (%)           | 7.8  |
| No                                      | Ramp XSlope LT (%)   | 3.8  | No                     | Ramp XSlope RT (%)          | 2.5  |
| N/A                                     | Landing Length (in)  | N/A  | N/A                    | DWS Provided?               | N/A  |
| N/A                                     | Landing Width (in)   | N/A  | N/A                    | DWS Contrast?               | N/A  |
| N/A                                     | Landing Slope (%)    | N/A  | N/A                    | DWS Length (in)             | N/A  |
| N/A                                     | Landing X Slope (%)  | N/A  | N/A                    | DWS Full Width?             | N/A  |
| N/A                                     | Landing Curb? (Y/N)  | N/A  | N/A                    | DWS Offset (in)             | N/A  |
| N/A                                     | Shared Landing?      | N/A  |                        |                             |      |
| N/A                                     | Gutter Ponding?      | N/A  | N/A                    | Gutter Slope (%)            | N/A  |
| N/A                                     | Gutter Lip Ht (in)   | N/A  | N/A                    | Gutter X Slope (%)          | N/A  |
| N/A                                     | Painted X Walk1?     | No   | N/A                    | Painted X Walk2?            | No   |
|                                         | X Walk 1 Direction   | To W |                        | X Walk 2 Direction          | To S |
| N/A                                     | X Walk 1 Width (in)  | N/A  | N/A                    | X Walk 2 Width (in)         | N/A  |
|                                         | X Walk 1 Slope (%)   | 1.7  |                        | X Walk 2 Slope (%)          | 2.4  |
|                                         | X Walk 1 X Slope (%) | 3.1  |                        | X Walk 2 X Slope (%)        | 0.5  |
| N/A                                     | Ramp inside XWalk1?  | N/A  | N/A                    | Ramp inside XWalk2?         | N/A  |
|                                         | Road Slope (%)       | 1.6  | N/A                    | Clear Space?                | N/A  |
|                                         | Road X Slope (%)     | 3.2  | N/A                    | Clear Space to XWalk (in)   | N/A  |
| N/A                                     | Any Obstructions?    | N/A  | N/A                    | Storm Grate/Utility Hazard? | N/A  |
|                                         | Obstruction Type     |      |                        | Storm Grate/Utility Type    |      |
|                                         |                      | N/A  |                        |                             | N/A  |
|                                         |                      |      | Yes                    | Surface Condition? (G/P)    | Good |
|                                         |                      |      | N/A                    | Curb Slope (%)              | 0.5  |