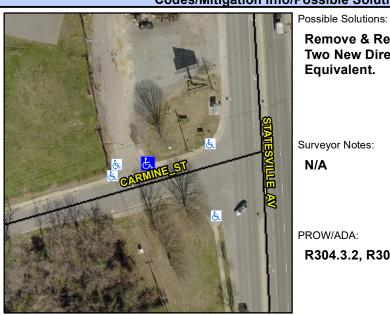

## **Access Compliance Report Public Rights-of-Way** (Curb Ramps)

Intersection ID: 10015568 Main Street: CARMINE ST **Cross Street: N/A** Location: NE **Overall Compliance: No** ADA ID: 03FEB383D8A9 Ramp Type: ParaDiag Initial Pass/Fail: Fail Severity Score: 13.75

**Codes/Mitigation Info/Possible Solution** 

Street 1 Name Stop Condition-Street 1 Street 2 Name Stop Condition-Street 2

**ENTRANCE** StopSign **CARMINE ST** None Remove & Replace Curb Ramp With **Two New Directional Ramps or** Equivalent.

N/A

PROW/ADA:

Total Cost:

R304.3.2, R304.5.3

3200.00

| Field Measurements/Component Compliance |                      |      |                        |                             |      |
|-----------------------------------------|----------------------|------|------------------------|-----------------------------|------|
| Compliance Description                  |                      | Data | Compliance Description |                             | Data |
| N/A                                     | Ramp Length LT (in)  | 52.0 | N/A                    | Ramp Length RT (in)         | 53.0 |
| Yes                                     | Ramp Width LT (in)   | 58.0 | Yes                    | Ramp Width RT (in)          | 60.0 |
| No                                      | Ramp Slope LT (%)    | 11.6 | Yes                    | Ramp Slope RT (%)           | 7.8  |
| No                                      | Ramp XSlope LT (%)   | 3.8  | No                     | Ramp XSlope RT (%)          | 2.5  |
| N/A                                     | Landing Length (in)  | N/A  | N/A                    | DWS Provided?               | N/A  |
| N/A                                     | Landing Width (in)   | N/A  | N/A                    | DWS Contrast?               | N/A  |
| N/A                                     | Landing Slope (%)    | N/A  | N/A                    | DWS Length (in)             | N/A  |
| N/A                                     | Landing X Slope (%)  | N/A  | N/A                    | DWS Full Width?             | N/A  |
| N/A                                     | Landing Curb? (Y/N)  | N/A  | N/A                    | DWS Offset (in)             | N/A  |
| N/A                                     | Shared Landing?      | N/A  |                        |                             |      |
| N/A                                     | Gutter Ponding?      | N/A  | N/A                    | Gutter Slope (%)            | N/A  |
| N/A                                     | Gutter Lip Ht (in)   | N/A  | N/A                    | Gutter X Slope (%)          | N/A  |
| N/A                                     | Painted X Walk1?     | No   | N/A                    | Painted X Walk2?            | No   |
|                                         | X Walk 1 Direction   | To W |                        | X Walk 2 Direction          | To S |
| N/A                                     | X Walk 1 Width (in)  | N/A  | N/A                    | X Walk 2 Width (in)         | N/A  |
|                                         | X Walk 1 Slope (%)   | 1.7  |                        | X Walk 2 Slope (%)          | 2.4  |
|                                         | X Walk 1 X Slope (%) | 3.1  |                        | X Walk 2 X Slope (%)        | 0.5  |
| N/A                                     | Ramp inside XWalk1?  | N/A  | N/A                    | Ramp inside XWalk2?         | N/A  |
|                                         | Road Slope (%)       | 1.6  | N/A                    | Clear Space?                | N/A  |
|                                         | Road X Slope (%)     | 3.2  | N/A                    | Clear Space to XWalk (in)   | N/A  |
| N/A                                     | Any Obstructions?    | N/A  | N/A                    | Storm Grate/Utility Hazard? | N/A  |
|                                         | Obstruction Type     |      |                        | Storm Grate/Utility Type    |      |
|                                         |                      | N/A  |                        |                             | N/A  |
|                                         |                      |      | Yes                    | Surface Condition? (G/P)    | Good |
|                                         |                      |      | N/A                    | Curb Slope (%)              | 0.5  |