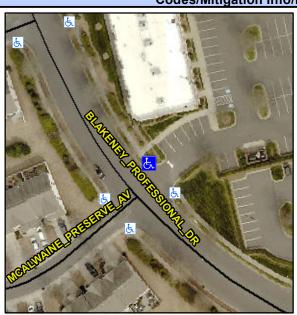

## **Access Compliance Report Public Rights-of-Way** (Curb Ramps)

Intersection ID: N/A Main Street: BLAKENY\_PROFESSIONAL\_Wicross Street: N/A Location: NE

ADA ID: 04016F9D6E81 Ramp Type: PerpDiag Initial Pass/Fail: Fail **Overall Compliance: No Severity Score:** 8.75

## Field Measurements/Component Compliance

Possible Solutions: Remove & Replace Curb Ramp With **Two New Directional Ramps or** Equivalent. Surveyor Notes: N/A

PROW/ADA: R304.5.1

| Street 1 Name           | BLAKENEY PROFESSIONAL DR |
|-------------------------|--------------------------|
| Stop Condition-Street 2 | 2 None                   |
| Street 2 Name           | ENTRANCE                 |
| Stop Condition-Street 1 | None                     |
|                         |                          |
|                         |                          |