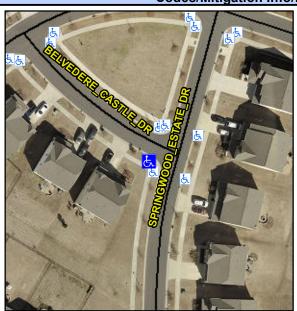

## Access Compliance Report Public Rights-of-Way (Curb Ramps)

Intersection ID: N/AMain Street:SPRINGWOOD\_ESTATE\_DRCross Street:BELVEDERE\_CASTLE\_DRLocation:SWADA ID: 0403B5DAE86CRamp Type:BlendTrans1Initial Pass/Fail:FailOverall Compliance:NoSeverity Score:21.25