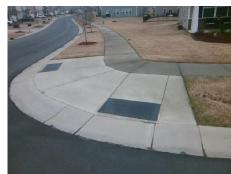

## Access Compliance Report Public Rights-of-Way (Curb Ramps)

Intersection ID: N/AMain Street:SPRINGWOOD\_ESTATE\_DRCross Street:BELVEDERE\_CASTLE\_DRLocation:SWADA ID: 0403B5DAE86CRamp Type:BlendTrans1Initial Pass/Fail:FailOverall Compliance:NoSeverity Score:21.25

Possible Solutions:

Remove & Replace Curb Ramp With Two New Directional Ramps or Equivalent.

Surveyor Notes:

N/A

PROW/ADA:

Not Found, R304.5.1, R304.5.3

Total Cost: \$ 3200.00

| Compliance Description Data Compliance Description Data |                       |      |     |                             |      |
|---------------------------------------------------------|-----------------------|------|-----|-----------------------------|------|
| N/A                                                     | Ramp Length (in)      | 97.0 | Yes | BlendTrans Slope (%)        | 4.3  |
| No                                                      | Ramp Width (in)       | 46.5 | No  | BlendTrans XSlope (%)       | 5.3  |
| N/A                                                     | Flare Type LT         | N/A  | N/A | Flare Type RT               | N/A  |
| N/A                                                     | Flare Slope LT (%)    | N/A  | N/A | Flare Slope RT (%)          | N/A  |
| N/A                                                     | Flare Traversable LT? | N/A  | N/A | Flare Traversable RT?       | N/A  |
| N/A                                                     | Landing Length (in)   | N/A  | N/A | DWS Provided?               | N/A  |
| N/A                                                     | Landing Width (in)    | N/A  | N/A | DWS Contrast?               | N/A  |
| N/A                                                     | Landing Slope (%)     | N/A  | N/A | DWS Length (in)             | N/A  |
| N/A                                                     | Landing X Slope (%)   | N/A  | N/A | DWS Full Width?             | N/A  |
| N/A                                                     | Landing Curb? (Y/N)   | N/A  | N/A | DWS Offset (in)             | N/A  |
| N/A                                                     | Shared Landing?       | N/A  |     |                             |      |
| N/A                                                     | Gutter Ponding?       | N/A  | N/A | Gutter Slope (%)            | N/A  |
| N/A                                                     | Gutter Lip Ht (in)    | N/A  | N/A | Gutter X Slope (%)          | N/A  |
| N/A                                                     | Painted X Walk1?      | No   | N/A | Painted X Walk2?            | N/A  |
|                                                         | X Walk 1 Direction    | To N |     | X Walk 2 Direction          | N/A  |
|                                                         | X Walk 1 Width (in)   | N/A  |     | X Walk 2 Width (in)         | N/A  |
|                                                         | X Walk 1 Slope (%)    | 3.4  |     | X Walk 2 Slope (%)          | N/A  |
|                                                         | X Walk 1 X Slope (%)  | 2.3  |     | X Walk 2 X Slope (%)        | N/A  |
| N/A                                                     | Ramp inside XWalk1?   | N/A  | N/A | Ramp inside XWalk2?         | N/A  |
|                                                         | Road Slope (%)        | 2.3  |     | Clear Space?                | N/A  |
|                                                         | Road X Slope (%)      | 3.4  | N/A | Clear Space to XWalk (in)   | N/A  |
| N/A                                                     | Any Obstructions?     | N/A  | N/A | Storm Grate/Utility Hazard? | N/A  |
|                                                         | Obstruction Type      |      | l   | Storm Grate/Utility Type    |      |
|                                                         |                       | N/A  | l   |                             | N/A  |
|                                                         |                       |      | Yes | Surface Condition? (G/P)    | Good |
|                                                         |                       |      |     | Curb Slope (%)              | 7.6  |