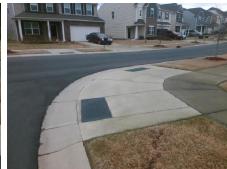

## Access Compliance Report Public Rights-of-Way (Curb Ramps)

Intersection ID: N/AMain Street:SPRINGWOOD\_ESTATE\_DRCross Street:BELVEDERE\_CASTLE\_DRLocation:SWADA ID: 0403B5DAE86CRamp Type:BlendTrans1Initial Pass/Fail:FailOverall Compliance:NoSeverity Score:21.25

Possible Solutions:

Remove & Replace Curb Ramp With Two New Directional Ramps or Equivalent.

Surveyor Notes:

N/A

PROW/ADA:

Not Found, R304.5.1, R304.5.3

Total Cost: \$ 3200.00

| Compliance Description Data Compliance Description Data |                       |      |     |                             |      |
|---------------------------------------------------------|-----------------------|------|-----|-----------------------------|------|
| N/A                                                     | Ramp Length (in)      | 97.0 | Yes | BlendTrans Slope (%)        | 4.3  |
| No                                                      | Ramp Width (in)       | 46.5 | No  | BlendTrans XSlope (%)       | 5.3  |
| N/A                                                     | Flare Type LT         | N/A  | N/A | Flare Type RT               | N/A  |
| N/A                                                     | Flare Slope LT (%)    | N/A  | N/A | Flare Slope RT (%)          | N/A  |
| N/A                                                     | Flare Traversable LT? | N/A  | N/A | Flare Traversable RT?       | N/A  |
| N/A                                                     | Landing Length (in)   | N/A  | N/A | DWS Provided?               | N/A  |
| N/A                                                     | Landing Width (in)    | N/A  | N/A | DWS Contrast?               | N/A  |
| N/A                                                     | Landing Slope (%)     | N/A  | N/A | DWS Length (in)             | N/A  |
| N/A                                                     | Landing X Slope (%)   | N/A  | N/A | DWS Full Width?             | N/A  |
| N/A                                                     | Landing Curb? (Y/N)   | N/A  | N/A | DWS Offset (in)             | N/A  |
| N/A                                                     | Shared Landing?       | N/A  |     |                             |      |
| N/A                                                     | Gutter Ponding?       | N/A  | N/A | Gutter Slope (%)            | N/A  |
| N/A                                                     | Gutter Lip Ht (in)    | N/A  | N/A | Gutter X Slope (%)          | N/A  |
| N/A                                                     | Painted X Walk1?      | No   | N/A | Painted X Walk2?            | N/A  |
|                                                         | X Walk 1 Direction    | To N |     | X Walk 2 Direction          | N/A  |
|                                                         | X Walk 1 Width (in)   | N/A  |     | X Walk 2 Width (in)         | N/A  |
|                                                         | X Walk 1 Slope (%)    | 3.4  |     | X Walk 2 Slope (%)          | N/A  |
|                                                         | X Walk 1 X Slope (%)  | 2.3  |     | X Walk 2 X Slope (%)        | N/A  |
| N/A                                                     | Ramp inside XWalk1?   | N/A  | N/A | Ramp inside XWalk2?         | N/A  |
|                                                         | Road Slope (%)        | 2.3  |     | Clear Space?                | N/A  |
|                                                         | Road X Slope (%)      | 3.4  | N/A | Clear Space to XWalk (in)   | N/A  |
| N/A                                                     | Any Obstructions?     | N/A  | N/A | Storm Grate/Utility Hazard? | N/A  |
|                                                         | Obstruction Type      |      | l   | Storm Grate/Utility Type    |      |
|                                                         |                       | N/A  | l   |                             | N/A  |
|                                                         |                       |      | Yes | Surface Condition? (G/P)    | Good |
|                                                         |                       |      |     | Curb Slope (%)              | 7.6  |